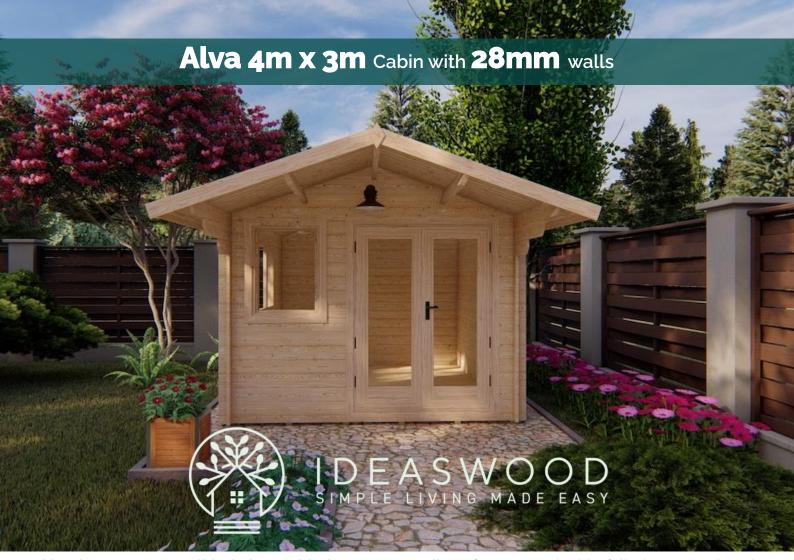

This Alva 4m x 3m Solid Timber Cabin has 28mm walls. It features a double full glass French style doors and two windows providing abundance of natural light. This cabin has a gable roof with a 0.2m overhang.

## Alva 4m x 3m Cabin with 28mm walls.

Tilt & turn window

Interlocking wall