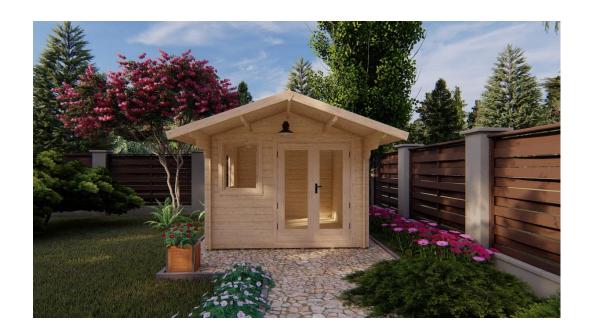

This Alva 4m x 3m Solid Timber Cabin has 28mm walls. It features a double full glass French style doors and two windows providing abundance of natural light. This cabin has a gable roof with a 0.2m overhang.

## Alva 4m x 3m Cabin with 28mm walls.

Tilt & turn window

Interlocking wall