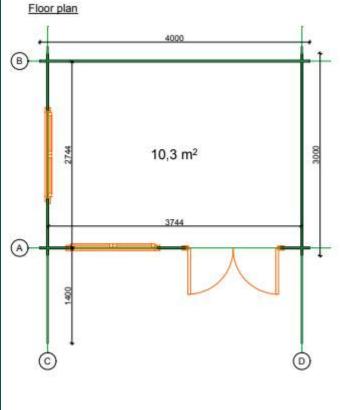

## Specifications (Alva 4m x 3m with 28mm walls)

Economy PLUS have 19mm floorboards. Economy have NO floorboards.

| Description                        | Measurements (m)    |
|------------------------------------|---------------------|
| Base Footprint                     | 3.8 x 2.8           |
| Internal House Area M²             | 10.3                |
| Roof Area m2                       | 20                  |
| Underlayer                         | 22                  |
| Total Height                       | 2.43                |
| Wall Height                        | 2.02                |
| External Wall area                 | 27                  |
| Ext area for painting & insulation | 29.7                |
| Door Type                          | 1 Double half glass |
| Door Measures                      | 1.85 × 1.4          |
| Threshold                          | Covered with steel  |
| Window Type                        | 2 double            |
| Window Measures                    | 0.92 X 1.3          |
| Window / Door Quality              | Economy             |
| Glazing                            | Single Glazed       |
| Roof Type                          | Gable               |
| Overhang                           | 1.4                 |
| Possible to Flip plan              | Yes                 |