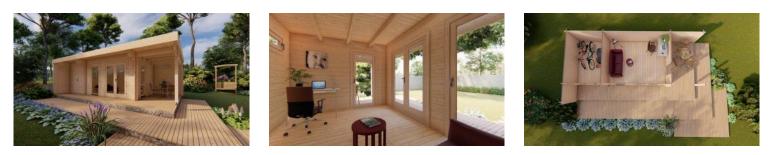

## Bergen 4.2m x 8m Cabin with 44mm walls

This 4.2m x 8m Log Cabin with 44mm walls has glass doors and glass panels in the cabin section (measures 11.1m2).

The external access room (with full timber doors) is 5.8 square meters and is ideal for storage.

#### The "L" shaped verandah makes this cabin ideal for the Australian climate.

**3 models are available**. The model differences relate to the height of the building and whether or not Tongue & Groove (T&G) 19mm flooring is included. Hand rails are an optional extra. For additional information please see specifications table on flip side of this brochure.