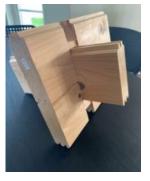

| 57                                     |
| Door Type                          | 1 Double full glass 2 Single full wood |
| Door Measures                      | Premium: 1.98 x 1.6, Economy 1.85×1.6  |
| Threshold                          | External – covered with steel          |
| Window Type                        | 7 single                               |
| Window Measures                    | 1.98 x 0.85 0.39 x 0.7                 |
| Window / Door Quality              | Premium                                |
| Glazing                            | Double glazed                          |
| Roof Type                          | Flat                                   |
| Possible to Flip plan              | No                                     |



Tilt & turn window



Interlocking wall system



1300 031 120