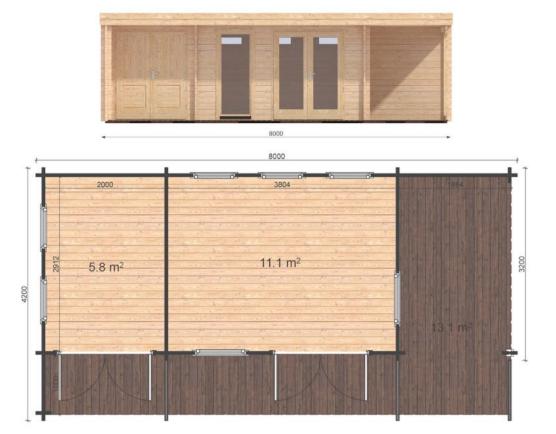

## Bergen 4.2m x 8m Cabin with 44mm walls

This 4.2m x 8m Log Cabin with 44mm walls has glass doors and glass panels in the cabin section (measures 11.1m2).

The external access room (with full timber doors) is 5.8 square meters and is ideal for storage.

#### The "L" shaped verandah makes this cabin ideal for the Australian climate.

**3 models are available**. The model differences relate to the height of the building and whether or not Tongue & Groove (T&G) 19mm flooring is included. Hand rails are an optional extra. For additional information please see specifications table on flip side of this brochure.

### Specifications (Bergen 4.2m x 8m with 44mmwalls)

**Bergen 4.2 x 8 m Premium** Total height is 2.565m. Wall height is 2.093m. External Wall area is 36m². 19mm Floorboards included in kit.

Economy PLUS and Economy Economy PLUS has 19mm Floorboards included,

Economy kit does NOT include Flooring.

| Description                        | Measurements (m)                       |
|------------------------------------|----------------------------------------|
| Base Footprint                     | 4 × 7.8                                |
| Internal House Area M <sup>2</sup> | 16.8                                   |
| Roof Area m2                       | 33.6                                   |
| Underlayer                         | 57                                     |
| Door Type                          | 1 Double full glass 2 Single full wood |
| Door Measures                      | Premium: 1.98 x 1.6, Economy 1.85×1.6  |
| Threshold                          | External – covered with steel          |
| Window Type                        | 7 single                               |
| Window Measures                    | 1.98 x 0.85 0.39 x 0.7                 |
| Window / Door Quality              | Premium                                |
| Glazing                            | Double glazed                          |
| Roof Type                          | Flat                                   |
| Possible to Flip plan              | No                                     |