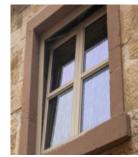

Underlayer                         | 57                                     |
| Door Type                          | 1 Double full glass 2 Single full wood |
| Door Measures                      | Premium: 1.98 x 1.6, Economy 1.85×1.6  |
| Threshold                          | External – covered with steel          |
| Window Type                        | 7 single                               |
| Window Measures                    | 1.98 x 0.85 0.39 x 0.7                 |
| Window / Door Quality              | Premium                                |
| Glazing                            | Double glazed                          |
| Roof Type                          | Flat                                   |
| Possible to Flip plan              | No                                     |



Tilt & turn window



Interlocking wall system



1300 031 120