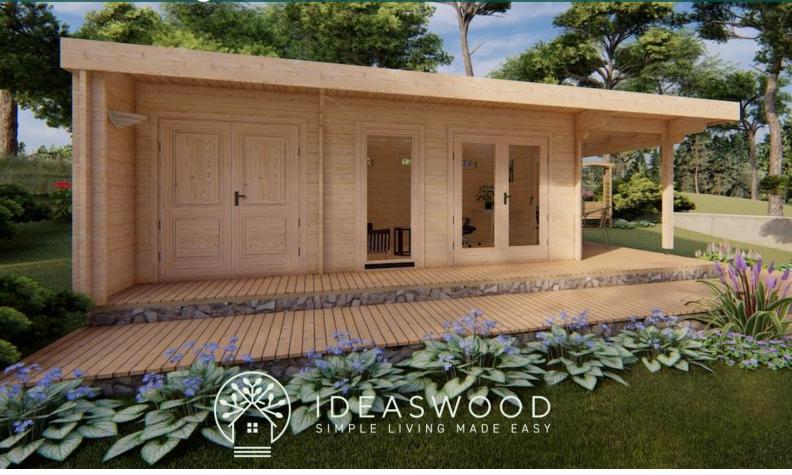

## Bergen 4.2m x 8m Cabin with 44mm walls

This 4.2m x 8m Log Cabin with 44mm walls has glass doors and glass panels in the cabin section (measures 11.1m2).

The external access room (with full timber doors) is 5.8 square meters and is ideal for storage.

#### The "L" shaped verandah makes this cabin ideal for the Australian climate.

**3 models are available**. The model differences relate to the height of the building and whether or not Tongue & Groove (T&G) 19mm flooring is included. Hand rails are an optional extra. For additional information please see specifications table on flip side of this brochure.