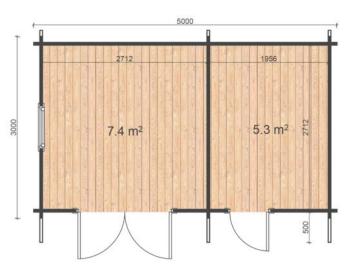

This Deko 5mx 3m Solid Timber Cabin has 44mm walls. It features double half glass doors at the cabin front and single full timber door to the separate entrance storeroom at the side. The cabin is 7.4m² and it has a 5.3m² storeroom to the side. This cabin has a gable roof.

## Specifications (Deko 5m x 3m with 44mm walls)

This **Deko Cabin** is 5m x 3m. It comes in 44mm walls only. Deko has 1 Double Half glass and 1 Double full wood doors measuring 1.98 x 1.6m & 1.7 x 0.85m.