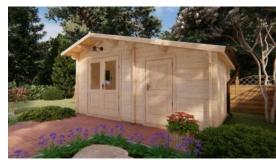

This Deko 5mx 3m Solid Timber Cabin has 44mm walls. It features double half glass doors at the cabin front and single full timber door to the separate entrance storeroom at the side. The cabin is 7.4m² and it has a 5.3m² storeroom to the side. This cabin has a gable roof.

## Specifications (Deko 5m x 3m with 44mm walls)

This **Deko Cabin** is 5m x 3m. It comes in 44mm walls only. Deko has 1 Double Half glass and 1 Double full wood doors measuring 1.98 x 1.6m & 1.7 x 0.85m.