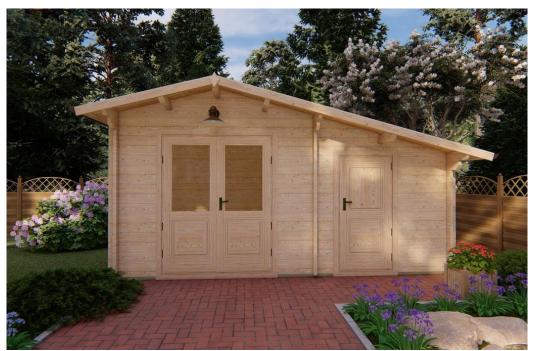

This Deko 5mx 3m Solid Timber Cabin has 44mm walls. It features double half glass doors at the cabin front and single full timber door to the separate entrance storeroom at the side. The cabin is 7.4m² and it has a 5.3m² storeroom to the side. This cabin has a gable roof.

## Specifications (Deko 5m x 3m with 44mm walls)

This **Deko Cabin** is 5m x 3m. It comes in 44mm walls only. Deko has 1 Double Half glass and 1 Double full wood doors measuring 1.98 x 1.6m & 1.7 x 0.85m.

**Economy model**. Same specifications as Economy PLUS but this model has NO floorboards.

| Description                        | Measurements (m)                        |
|------------------------------------|-----------------------------------------|
| Base Footprint                     | 4.8 x2.8                                |
| Internal House Area M²             | 12.7                                    |
| Roof Area m2                       | 19.2                                    |
| Underlayer                         | 21                                      |
| External wall area                 | 30.3 Premium / 28.3 Economy             |
| Ext area for painting & insulation | 33.3 Premium / 31.2 Economy             |
| Door Type                          | 1 Double half glass, 1 Single full wood |
| Threshold                          | Covered with steel                      |
| Window Type                        | 2 double                                |
| Window Measures                    | 0.92 x 1.3                              |
| Window / Door Quality              | Economy                                 |
| Glazing                            | Double glazed                           |
| Roof Type                          | Gable                                   |
| Roof Overhang                      | 0.5                                     |
| Possible to Flip plan              | No                                      |