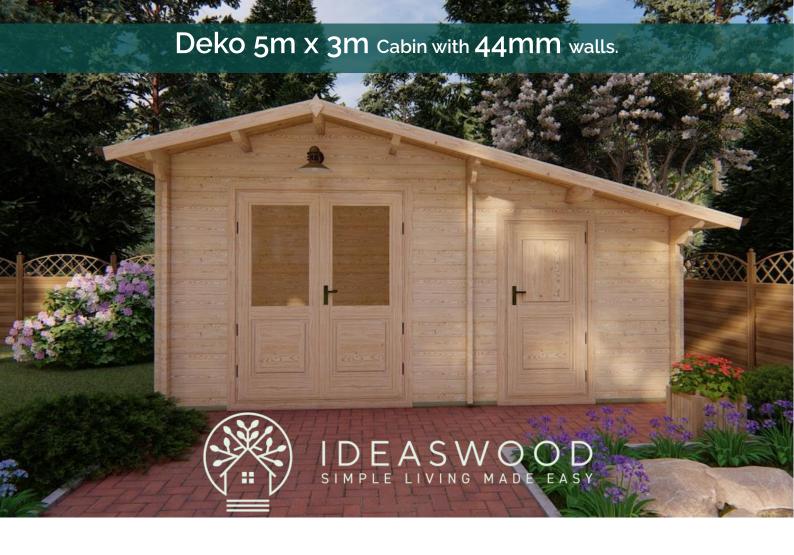

This Deko 5mx 3m Solid Timber Cabin has 44mm walls. It features double half glass doors at the cabin front and single full timber door to the separate entrance storeroom at the side. The cabin is 7.4m² and it has a 5.3m² storeroom to the side. This cabin has a gable roof.

## Specifications (Deko 5m x 3m with 44mm walls)

This **Deko Cabin** is 5m x 3m. It comes in 44mm walls only. Deko has 1 Double Half glass and 1 Double full wood doors measuring 1.98 x 1.6m & 1.7 x 0.85m.

Premium is 2.63m high overall with wall height of 1.76m /2.3m.

**Economy PLUS** are 2.495m high with wall height of 1.62m/2.16 m. Doors measure 1.98 x 1.6, 1.7 x 0.85. Economy PLUS Has 19mm Floorboards.

**Economy model**. Same specifications as Economy PLUS but this model has NO floorboards.

| Description                        | Measurements (m)                        |
|------------------------------------|-----------------------------------------|
| Base Footprint                     | 4.8 x2.8                                |
| Internal House Area M²             | 12.7                                    |
| Roof Area m2                       | 19.2                                    |
| Underlayer                         | 21                                      |
| External wall area                 | 30.3 Premium / 28.3 Economy             |
| Ext area for painting & insulation | 33.3 Premium / 31.2 Economy             |
| Door Type                          | 1 Double half glass, 1 Single full wood |
| Threshold                          | Covered with steel                      |
| Window Type                        | 2 double                                |
| Window Measures                    | 0.92 x 1.3                              |
| Window / Door Quality              | Economy                                 |
| Glazing                            | Double glazed                           |
| Roof Type                          | Gable                                   |
| Roof Overhang                      | 0.5                                     |
| Possible to Flip plan              | No                                      |