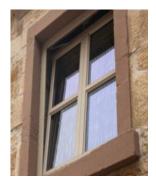

## Eric 3.3m x 7.4mcabin with 28mm or 44mm walls. IDEASWOOD SIMPLE LIVING MADE EAST

This Eric 5mx 5m Solid Timber Cabin has either 28mm or 44mm walls. It features double full glass doors at the front and has no windows. The cabin is  $33m \times 3.04m$  and it has a  $4 \times 3.3$  verandah to the side. This cabin has a gable roof.

| Description            | Measurements (m) 44/28            |
|------------------------|-----------------------------------|
| Base Footprint         | 3.1 × 7.16                        |
| Internal House Area M² | 44mm walls —9.1 /28mm walls— 9.3  |
| Roof Area m2           | 24.7 /25                          |
| Underlayer             | 27/28                             |
| Door Type              | 1 Double half glass               |
| Threshold              | Covered with steel                |
| Window Type            | 2 double                          |
| Window Measures        | 0.92 × 1.3                        |
| Window / Door Quality  | 44-P Premium / All others Economy |
| Glazing                | 44 Double glazed/28 Economy       |
| Roof Type              | Flat                              |
| Possible to Flip plan  | Yes                               |