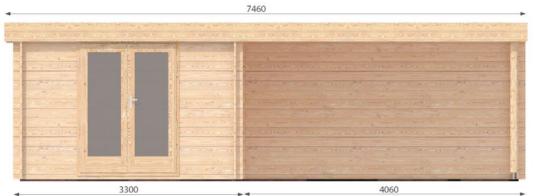

## Eric 3.3m x 7.4mcabin with 28mm or 44mm walls. IDEASWOOD SIMPLE LIVING MADE EAST

This Eric 5mx 5m Solid Timber Cabin has either 28mm or 44mm walls. It features double full glass doors at the front and has no windows. The cabin is  $33m \times 3.04m$  and it has a  $4 \times 3.3$  verandah to the side. This cabin has a gable roof.

| Description            | Measurements (m) 44/28            |
|------------------------|-----------------------------------|
| Base Footprint         | 3.1 × 7.16                        |
| Internal House Area M² | 44mm walls —9.1 /28mm walls— 9.3  |
| Roof Area m2           | 24.7 /25                          |
| Underlayer             | 27/28                             |
| Door Type              | 1 Double half glass               |
| Threshold              | Covered with steel                |
| Window Type            | 2 double                          |
| Window Measures        | 0.92 × 1.3                        |
| Window / Door Quality  | 44-P Premium / All others Economy |
| Glazing                | 44 Double glazed/28 Economy       |
| Roof Type              | Flat                              |
| Possible to Flip plan  | Yes                               |