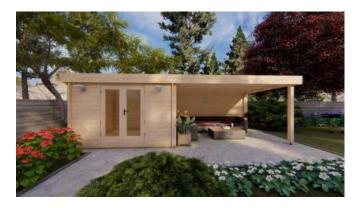

## Eric 3.3m x 7.4mcabin with 28mm or 44mm walls. IDEASWOOD SIMPLE LIVING MADE EAST

This Eric 5mx 5m Solid Timber Cabin has either 28mm or 44mm walls. It features double full glass doors at the front and has no windows. The cabin is  $33m \times 3.04m$  and it has a  $4 \times 3.3$  verandah to the side. This cabin has a gable roof.

## Eric 3.3m x 7.4m Cabin with 28mm or 44mm walls

Tilt & turn window

Interlocking wall