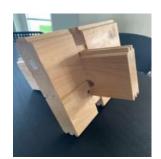

## Eric 3.3m x 7.4m Cabin with 28mm or 44mm walls

Tilt & turn window

Interlocking wall