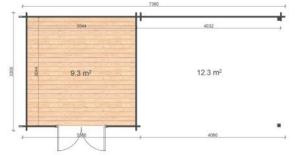

## Eric 3.3m x 7.4mcabin with 28mm or 44mm walls. IDEASWOOD SIMPLE LIVING MADE EAST

This Eric 5mx 5m Solid Timber Cabin has either 28mm or 44mm walls. It features double full glass doors at the front and has no windows. The cabin is  $33m \times 3.04m$  and it has a  $4 \times 3.3$  verandah to the side. This cabin has a gable roof.

| Description            | Measurements (m) 44/28            |
|------------------------|-----------------------------------|
| Base Footprint         | 3.1 × 7.16                        |
| Internal House Area M² | 44mm walls —9.1 /28mm walls— 9.3  |
| Roof Area m2           | 24.7 /25                          |
| Underlayer             | 27/28                             |
| Door Type              | 1 Double half glass               |
| Threshold              | Covered with steel                |
| Window Type            | 2 double                          |
| Window Measures        | 0.92 × 1.3                        |
| Window / Door Quality  | 44-P Premium / All others Economy |
| Glazing                | 44 Double glazed/28 Economy       |
| Roof Type              | Flat                              |
| Possible to Flip plan  | Yes                               |