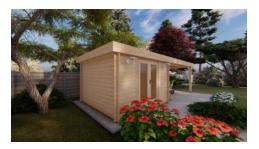

## Eric 3.3m x 7.4mcabin with 28mm or 44mm walls. IDEASWOOD SIMPLE LIVING MADE EAST

This Eric 5mx 5m Solid Timber Cabin has either 28mm or 44mm walls. It features double full glass doors at the front and has no windows. The cabin is  $33m \times 3.04m$  and it has a  $4 \times 3.3$  verandah to the side. This cabin has a gable roof.

## Eric 3.3m x 7.4m Cabin with 28mm or 44mm walls

Tilt & turn window

Interlocking wall