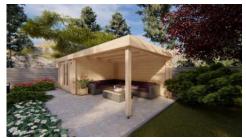

## Eric 3.3m x 7.4mcabin with 28mm or 44mm walls. IDEASWOOD SIMPLE LIVING MADE EAST

This Eric 5mx 5m Solid Timber Cabin has either 28mm or 44mm walls. It features double full glass doors at the front and has no windows. The cabin is  $33m \times 3.04m$  and it has a  $4 \times 3.3$  verandah to the side. This cabin has a gable roof.

## Roof and Sub Floor systems are available to suit your site and preferences.

Please contact our distributors to discuss your project and onsite construction if required.