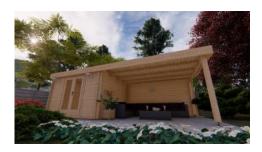

## Eric 3.3m x 7.4mcabin with 28mm or 44mm walls. IDEASWOOD SIMPLE LIVING MADE EAST

This Eric 5mx 5m Solid Timber Cabin has either 28mm or 44mm walls. It features double full glass doors at the front and has no windows. The cabin is  $33m \times 3.04m$  and it has a  $4 \times 3.3$  verandah to the side. This cabin has a gable roof.

## Roof and Sub Floor systems are available to suit your site and preferences.

Please contact our distributors to discuss your project and onsite construction if required.