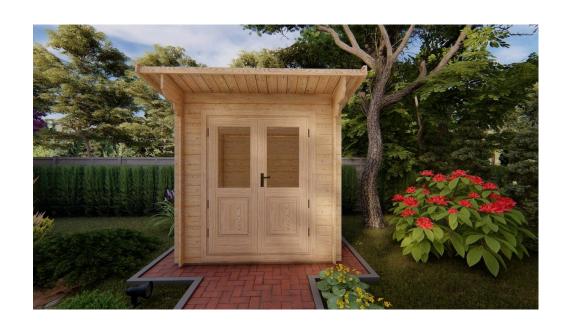

This Edith 2.2m x 2.2m Solid Timber Cabin has 28mm walls. It features double half glass doors and no windows, however the doors should provide ample natural night for a cabin of this size. This cabin has a skillion roof with a 0.5m overhang.

The Edith 2.2m  $\times$  2.2m cabin comes in 2 models. The model differences relates to whether or not Tongue & Groove (T&G) 19mm flooring is included. For additional information please see specifications table on flip side of this brochure.