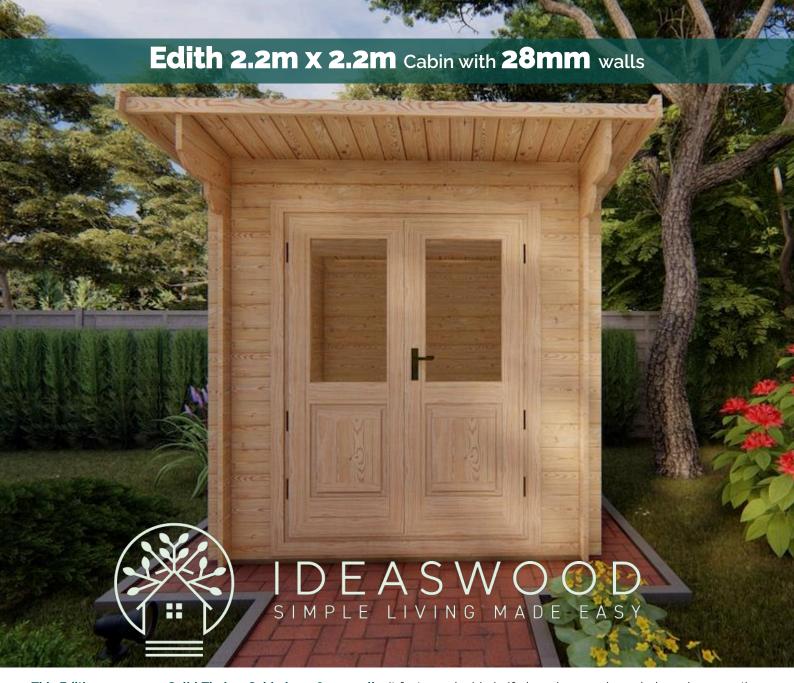

This Edith 2.2m x 2.2m Solid Timber Cabin has 28mm walls. It features double half glass doors and no windows, however the doors should provide ample natural night for a cabin of this size. This cabin has a skillion roof with a 0.5m overhang.

The Edith 2.2m  $\times$  2.2m cabin comes in 2 models. The model differences relates to whether or not Tongue & Groove (T&G) 19mm flooring is included. For additional information please see specifications table on flip side of this brochure.

Kits come complete in waterproof breathable film. All interlocking solid timber wall boards, windows, doors and ceiling boards. Detailed plans and a clear parts list as well as all nails, screw etc to complete the building structure are included.