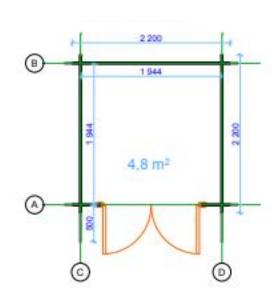

## Specifications (Edith 2.5m x 2m with 28mm walls)

Economy PLUS have 19mm floorboards. Economy have NO floorboards.

| Description                                | Measurements in m   |
|--------------------------------------------|---------------------|
| Base Footprint                             | 2 X 2               |
| Internal House Area M²                     | 4.8                 |
| Roof Area m2                               | 6.6                 |
| Underlayer                                 | 7                   |
| Total Height                               | 2.23                |
| Wall Height                                | 1.89                |
| External Wall area                         | 17                  |
| Ext wall area for painting<br>& insulation | 17                  |
| Door Type                                  | 1 double half glass |
| Door Measures                              | 1.85 × 1.4          |
| Threshold                                  | Covered with steel  |
| Window Type                                | none                |
| Window / Door Quality                      | Economy             |
| Glazing                                    | Single Glazed       |
| Roof Type                                  | Shed                |
| Overhang                                   | 0.5                 |
| Possible to Flip plan                      | yes                 |