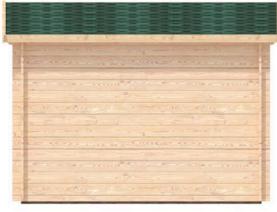

This Edith  $3m \times 2.5m$  Solid Timber Cabin has 28mm walls. It features double half glass doors and no windows, however the doors should provide ample natural night for a cabin of this size. This cabin has a skillion roof with a 0.5m overhang.

## Edith 3m x 2.5m Cabin with 28mm walls.

Tilt & turn window

Interlocking wall