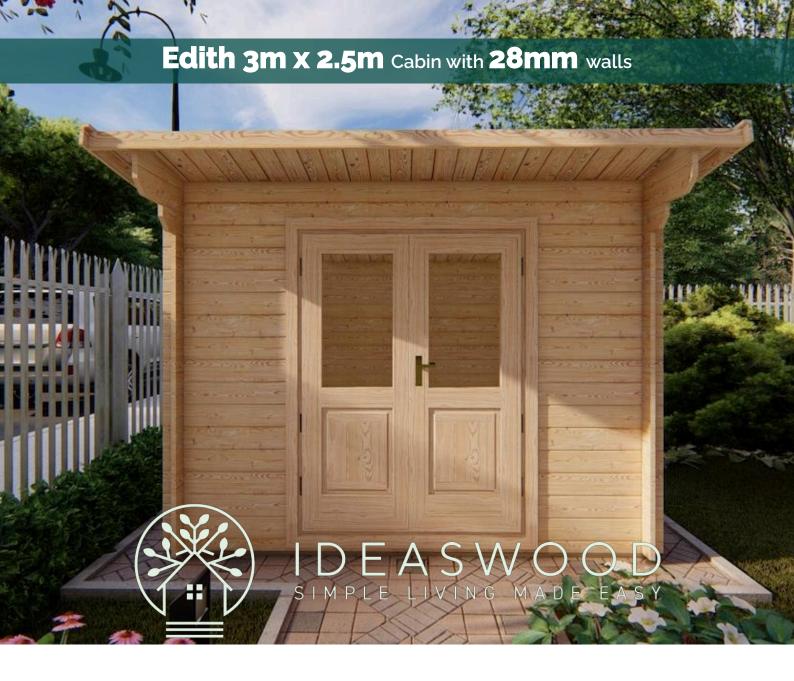

This Edith  $3m \times 2.5m$  Solid Timber Cabin has 28mm walls. It features double half glass doors and no windows, however the doors should provide ample natural night for a cabin of this size. This cabin has a skillion roof with a 0.5m overhang.

The Edith 3m x 2.5m cabin comes in 2 models. The model differences relates to whether or not Tongue & Groove (T&G) 19mm flooring is included. For additional information please see specifications table on flip side of this brochure.

## Edith 3m x 2.5m Cabin with 28mm walls.

Tilt & turn window

Interlocking wall