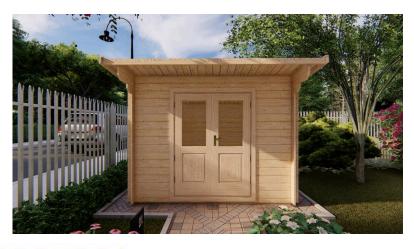

This Edith  $3m \times 2.5m$  Solid Timber Cabin has 28mm walls. It features double half glass doors and no windows, however the doors should provide ample natural night for a cabin of this size. This cabin has a skillion roof with a 0.5m overhang.

The Edith 3m x 2.5m cabin comes in 2 models. The model differences relates to whether or not Tongue & Groove (T&G) 19mm flooring is included. For additional information please see specifications table on flip side of this brochure.

## Edith 3m x 2.5m Cabin with 28mm walls.

Tilt & turn window

Interlocking wall