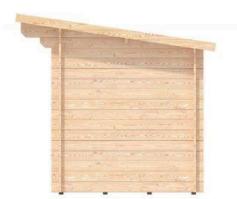

This Edith  $3m \times 2.5m$  Solid Timber Cabin has 28mm walls. It features double half glass doors and no windows, however the doors should provide ample natural night for a cabin of this size. This cabin has a skillion roof with a 0.5m overhang.

## Edith 3m x 2.5m Cabin with 28mm walls.

Tilt & turn window

Interlocking wall