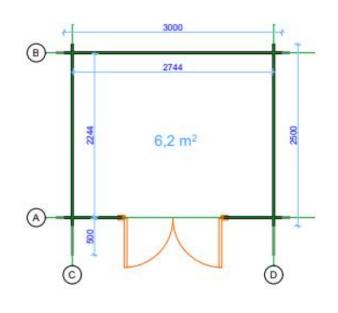

This Edith  $3m \times 2.5m$  Solid Timber Cabin has 28mm walls. It features double half glass doors and no windows, however the doors should provide ample natural night for a cabin of this size. This cabin has a skillion roof with a 0.5m overhang.

## Specifications (Edith 2.5m x 2m with 28mm walls)

Economy PLUS have 19mm floorboards. Economy has NO floorboards.

| Description                                | Measurements in m   |
|--------------------------------------------|---------------------|
| Base Footprint                             | 2.8 x 2.3           |
| Internal House Area M²                     | 6.2                 |
| Roof Area m2                               | 9.7                 |
| Underlayer                                 | 11                  |
| Total Height                               | 2.23                |
| Wall Height                                | 1.89                |
| External Wall area                         | 21                  |
| Ext wall area for painting<br>& insulation | 23.1                |
| Door Type                                  | 1 double half glass |
| Door Measures                              | 1.85 × 1.4          |
| Threshold                                  | Covered with steel  |
| Window Type                                | none                |
| Window / Door Quality                      | Economy             |
| Glazing                                    | Single Glazed       |
| Roof Type                                  | Shed                |
| Overhang                                   | 0.5                 |
| Possible to Flip plan                      | Yes                 |