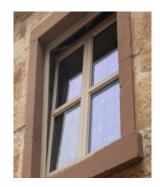

This Edith  $3m \times 2.5m$  Solid Timber Cabin has 28mm walls. It features double half glass doors and no windows, however the doors should provide ample natural night for a cabin of this size. This cabin has a skillion roof with a 0.5m overhang.

## Specifications (Edith 2.5m x 2m with 28mm walls)

Economy PLUS have 19mm floorboards. Economy has NO floorboards.

| Description                                | Measurements in m   |
|--------------------------------------------|---------------------|
| Base Footprint                             | 2.8 x 2.3           |
| Internal House Area M²                     | 6.2                 |
| Roof Area m2                               | 9.7                 |
| Underlayer                                 | 11                  |
| Total Height                               | 2.23                |
| Wall Height                                | 1.89                |
| External Wall area                         | 21                  |
| Ext wall area for painting<br>& insulation | 23.1                |
| Door Type                                  | 1 double half glass |
| Door Measures                              | 1.85 × 1.4          |
| Threshold                                  | Covered with steel  |
| Window Type                                | none                |
| Window / Door Quality                      | Economy             |
| Glazing                                    | Single Glazed       |
| Roof Type                                  | Shed                |
| Overhang                                   | 0.5                 |
| Possible to Flip plan                      | Yes                 |