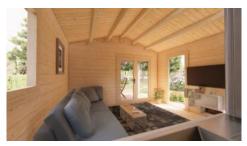

This Emily 4m x 7.8m Garden House style cabin with 44mm walls and gable roof. This bright and airy design has 2 large glass panels complementing the glass panel door.

The studio style cabin has a bathroom /ensuite, kitchenette nook and verandah making it ideal as a Home Office, Extra room for guests or Granny Flat.