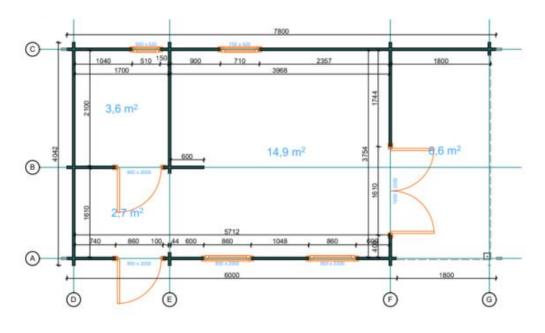

## Specifications (Emily 4m x 7.8m Garden House, studio cabin with ensuite and 44mm walls)

Emily Premium Total height is 2.903m. Wall height is 2.295m. Doors 1.98×1.6 & 1.98×0.85m.

Economy PLUS and Economy have doors measuring 1.85 x1.6 and 1.85 x0.85.

| Description                             | Measurements (m)                                                |
|-----------------------------------------|-----------------------------------------------------------------|
| Base Footprint                          | 3.84 x 7.6                                                      |
| Internal House Area M²                  | 21.2                                                            |
| Roof Area m2                            | 36.2                                                            |
| Underlayer                              | 40                                                              |
| External Wall area                      | 41                                                              |
| Ext wall area for painting & insulation | 45.1                                                            |
| Door Type                               | 1 Double full glass, 1 Single full<br>glass, 1 Single full wood |
| Threshold                               | Covered with steel                                              |
| Window Type                             | 4 single                                                        |
| Window Measures                         | 1.98 x 0.85 0.92 x 0.7 0.5 x 0.52                               |
| Window / Door Quality                   | Premium                                                         |
| Glazing                                 | Double glazed                                                   |
| Roof overhang                           | 0.2                                                             |
| Roof Type                               | Gable                                                           |
| Possible to Flip plan                   | No                                                              |