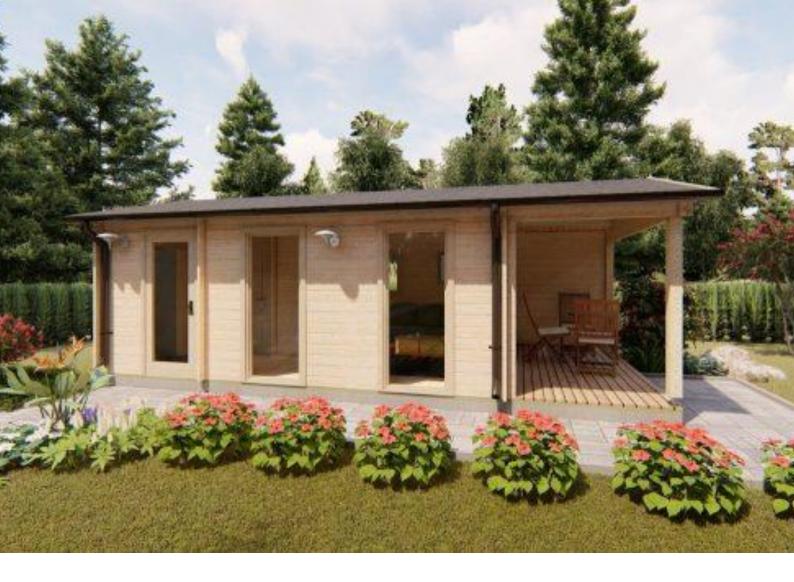

This Emily 4m x 7.8m Garden House style cabin with 44mm walls and gable roof. This bright and airy design has 2 large glass panels complementing the glass panel door.

The studio style cabin has a bathroom /ensuite, kitchenette nook and verandah making it ideal as a Home Office, Extra room for guests or Granny Flat.

## Emily 4m x 7.8m Garden House style cabin with 44mm walls

| Description                             | Measurements (m)                                                |
|-----------------------------------------|-----------------------------------------------------------------|
| Base Footprint                          | 3.84 x 7.6                                                      |
| Internal House Area M²                  | 21.2                                                            |
| Roof Area m2                            | 36.2                                                            |
| Underlayer                              | 40                                                              |
| External Wall area                      | 41                                                              |
| Ext wall area for painting & insulation | 45.1                                                            |
| Door Type                               | 1 Double full glass, 1 Single full<br>glass, 1 Single full wood |
| Threshold                               | Covered with steel                                              |
| Window Type                             | 4 single                                                        |
| Window Measures                         | 1.98 x 0.85 0.92 x 0.7 0.5 x 0.52                               |
| Window / Door Quality                   | Premium                                                         |
| Glazing                                 | Double glazed                                                   |
| Roof overhang                           | 0.2                                                             |
| Roof Type                               | Gable                                                           |
| Possible to Flip plan                   | No                                                              |