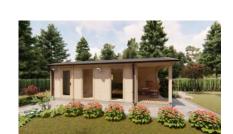

This Emily 4m x 7.8m Garden House style cabin with 44mm walls and gable roof. This bright and airy design has 2 large glass panels complementing the glass panel door.

The studio style cabin has a bathroom /ensuite, kitchenette nook and verandah making it ideal as a Home Office, Extra room for guests or Granny Flat.