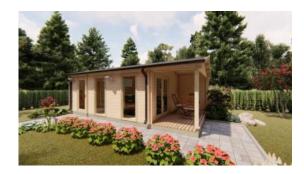

This Emily 4m x 7.8m Garden House style cabin with 44mm walls and gable roof. This bright and airy design has 2 large glass panels complementing the glass panel door.

The studio style cabin has a bathroom /ensuite, kitchenette nook and verandah making it ideal as a Home Office, Extra room for guests or Granny Flat.

## Emily 4m x 7.8m Garden House style cabin with 44mm walls