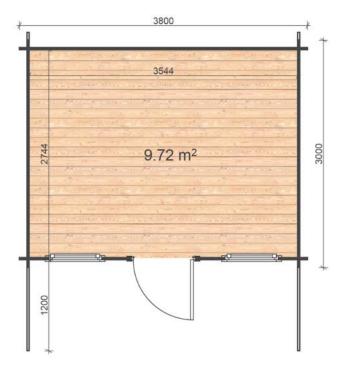

## Specifications (Genova 3.8m x 3m with 28mm walls)

1 model only available with 19mm floorboards.

| Description                             | Measurements in m   |
|-----------------------------------------|---------------------|
| Base Footprint                          | 3.6 × 2.8           |
| Internal House Area M²                  | 9.7                 |
| Roof Area m2                            | 17.8                |
| Underlayer                              | 20                  |
| Total Height                            | 2.43                |
| Wall Height                             | 1.96                |
| External Wall area                      | 17                  |
| Ext wall area for painting & insulation | 29.05               |
| Door Type                               | 1 single half glass |
| Door Measures                           | 1.85 × 0.85         |
| Threshold                               | Covered with steel  |
| Window Type                             | none                |
| Window / Door Quality                   | Economy             |
| Glazing                                 | Single Glazed       |
| Roof Type                               | Gable               |
| Overhang                                | 1.2                 |
| Possible to Flip plan                   | yes                 |