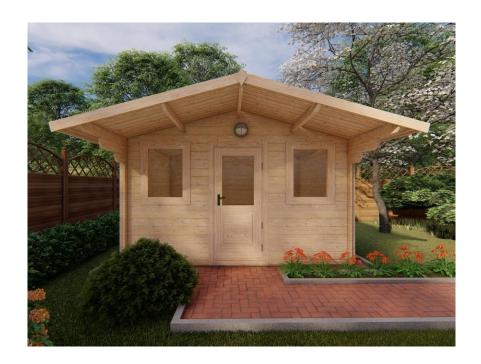

## Genova 3.8m x 3m Cabin with 28mm walls.

Tilt & turn window

Interlocking wall