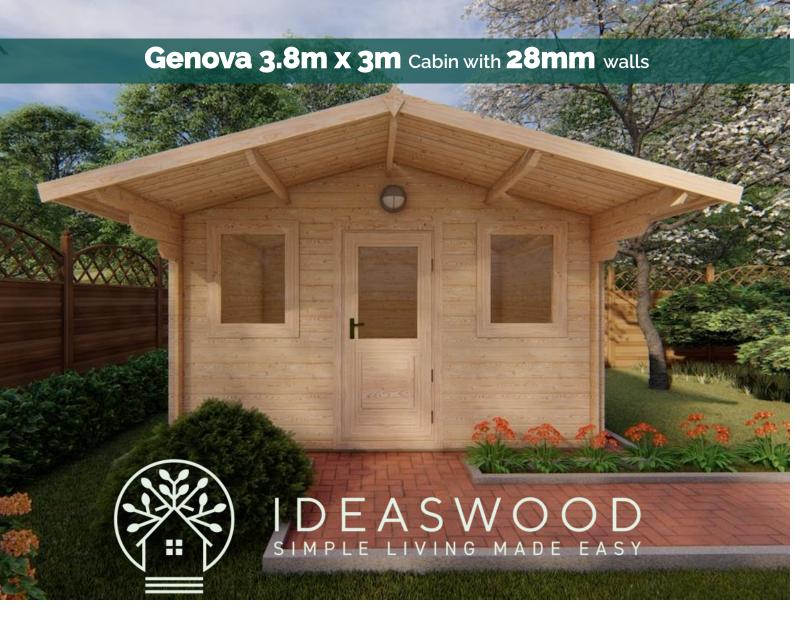

This Genova 3.8m x 3m Solid Timber Cabin has 28mm walls. It features double half glass doors and no windows, however the doors should provide ample natural night for a cabin of this size. This cabin has a skillion roof with a 0.5m overhang.

The Genova 3.8m x 3m cabin comes in 2 models. The model differences relates to whether or not Tongue & Groove (T&G) 19mm flooring is included. For additional information please see specifications table on flip side of this brochure.

Kits come complete in waterproof breathable film. All interlocking solid timber wall boards, windows, doors and ceiling boards. Detailed plans and a clear parts list as well as all nails, screw etc to complete the building structure are included.

Roof and Sub Floor systems are available to suit your site and preferences.

Please contact our distributors to discuss your project and onsite construction if required.