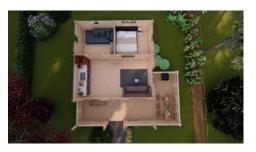

## IDEASWOOD SIMPLE LIVING MADE EASY

This Gustav A 6m x 6m granny flat has 3 separate rooms and a 2.2m wide L shaped verandah. As well as the open plan living area, This Granny flat has 2 additional rooms which could be configured as a Two bedrooms/offices, of if a Bathroom/ Storage is required configuration could be 1 bedroom with 1 bathroom with ample storage.