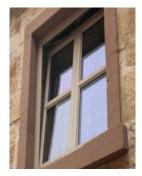

ls are an optional extra.

**There are 5 models available**. The model differences relates to the wall thickness, building height, quality of the windows and whether or not Tongue & Groove (T&G) 28mm flooring is included. For additional information please see specifications table on flip side of this brochure.

Kits come complete in waterproof breathable film. All interlocking solid timber wall boards, windows, doors and ceiling boards. Detailed plans and a clear parts list as well as all nails, screw etc to complete the building structure are included.

## Roof and Sub Floor systems are available to suit your site and preferences.

Please contact our team to discuss your project and onsite construction if required.











Gustav A 6m x 6m Granny Flat/Home Office 44mm or 68mm walls







Tilt & turn window

Interlocking wall system





## **Specifications**

Gustav A Granny Flats are all 6m x 6 m. They come in 44mm or 68 mm walls.

**Premium.** Total height is 4.12m. Wall height is 2.43m. External Wall area for painting and insulation is 68.2<sup>2</sup>. Doors 1.98 x 0.85, Floorboards in Premium 68 are 28mm. **68mm Economy** has the same specifications as the 68mm Premium except for flooring.

**Economy PLUS in 44mm walls only**. External Wall area is 62m². Total height is 3.985m .Wall height is 2.295m. External Wall area for painting & insulation is 71.5². Door measures 1.85m x 0.85. Economy PLUS model has Premium windows and 19mm floorboards.

Economy models have NO floorboards.

| Measurements (m)                           |
|--------------------------------------