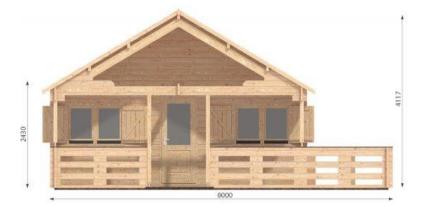

## Gustav A 6m x 6m Granny Flat with 44mm or 68mm walls

## IDEASWOOD SIMPLE LIVING MADE EASY

This Gustav A 6m x 6m granny flat has 3 separate rooms and a 2.2m wide L shaped verandah. As well as the open plan living area, This Granny flat has 2 additional rooms which could be configured as a Two bedrooms/offices, of if a Bathroom/ Storage is required configuration could be 1 bedroom with 1 bathroom with ample storage.

## Roof and Sub Floor systems are available to suit your site and preferences.

Please contact our team to discuss your project and onsite construction if required.

Gustav A 6m x 6m Granny Flat/Home Office 44mm or 68mm walls

## **Specifications**

Gustav A Granny Flats are all 6m x 6 m. They come in 44mm or 68 mm walls.

**Premium.** Total height is 4.12m. Wall height is 2.43m. External Wall area for painting and insulation is 68.2<sup>2</sup>. Doors 1.98 x 0.85, Floorboards in Premium 68 are 28mm. **68mm Economy** has the same specifications as the 68mm Premium except for flooring.