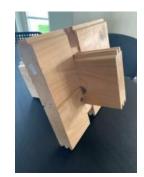

are an optional extra.

**There are 5 models available**. The model differences relates to the wall thickness, building height, quality of the windows and whether or not Tongue & Groove (T&G) 28mm flooring is included. For additional information please see specifications table on flip side of this brochure.

Kits come complete in waterproof breathable film. All interlocking solid timber wall boards, windows, doors and ceiling boards. Detailed plans and a clear parts list as well as all nails, screw etc to complete the building structure are included.

## Roof and Sub Floor systems are available to suit your site and preferences.

Please contact our team to discuss your project and onsite construction if required.











Gustav A 6m x 6m Granny Flat/Home Office 44mm or 68mm walls







Tilt & turn window

Interlocking wall system





## **Specifications**

Gustav A Granny Flats are all 6m x 6 m. They come in 44mm or 68 mm walls.

**Premium.** Total height is 4.12m. Wall height is 2.43m. External Wall area for painting and insulation is 68.2<sup>2</sup>. Doors 1.98 x 0.85, Floorboards in Premium 68 are 28mm. **68mm Economy** has the same specifications as the 68mm Premium except for flooring.

**Economy PLUS in 44mm walls only**. External Wall area is 62m². Total height is 3.985m .Wall height is 2.295m. External Wall area for painting & insulation is 71.5². Door measures 1.85m x 0.85. Economy PLUS model has Premium windows and 19mm floorboards.

Economy models have NO floorboards.

| Measurements (m)                           |
|----------------------------------------