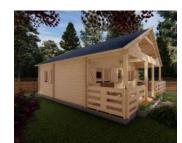

## IDEASWOOD SIMPLE LIVING MADE EASY

This Gustav A 6m x 6m granny flat has 3 separate rooms and a 2.2m wide L shaped verandah. As well as the open plan living area, This Granny flat has 2 additional rooms which could be configured as a Two bedrooms/offices, of if a Bathroom/ Storage is required configuration could be 1 bedroom with 1 bathroom with ample storage.

Alternatively, an <u>add on ensuite to 44mm</u> or <u>68mm ensuite</u> are available. It is available in either 44mm or 68mm solid Nordic Spruce timber walls. Handrails are an optional extra.

**There are 5 models available**. The model differences relates to the wall thickness, building height, quality of the windows and whether or not Tongue & Groove (T&G) 28mm flooring is included. For additional information please see specifications table on flip side of this brochure.