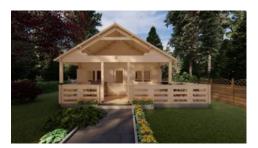

## IDEASWOOD SIMPLE LIVING MADE EASY

This Gustav A 6m x 6m granny flat has 3 separate rooms and a 2.2m wide L shaped verandah. As well as the open plan living area, This Granny flat has 2 additional rooms which could be configured as a Two bedrooms/offices, of if a Bathroom/ Storage is required configuration could be 1 bedroom with 1 bathroom with ample storage.

## Roof and Sub Floor systems are available to suit your site and preferences.

Please contact our team to discuss your project and onsite construction if required.

Gustav A 6m x 6m Granny Flat/Home Office 44mm or 68mm walls