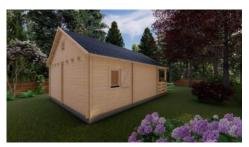

## Gustav A 6m x 6m Granny Flat with 44mm or 68mm walls

## Roof and Sub Floor systems are available to suit your site and preferences.

Please contact our team to discuss your project and onsite construction if required.

Gustav A 6m x 6m Granny Flat/Home Office 44mm or 68mm walls