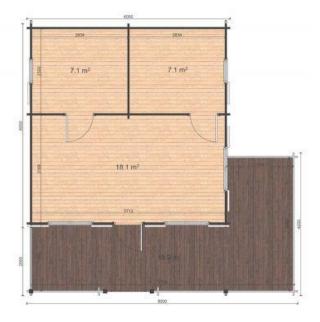

## IDEASWOOD SIMPLE LIVING MADE EASY

This Gustav A 6m x 6m granny flat has 3 separate rooms and a 2.2m wide L shaped verandah. As well as the open plan living area, This Granny flat has 2 additional rooms which could be configured as a Two bedrooms/offices, of if a Bathroom/ Storage is required configuration could be 1 bedroom with 1 bathroom with ample storage.

Alternatively, an <u>add on ensuite to 44mm</u> or <u>68mm ensuite</u> are available. It is available in either 44mm or 68mm solid Nordic Spruce timber walls. Handrails are an optional extra.

**There are 5 models available**. The model differences relates to the wall thickness, building height, quality of the windows and whether or not Tongue & Groove (T&G) 28mm flooring is included. For additional information please see specifications table on flip side of this brochure.