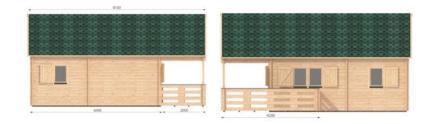

## Gustav A 6m x 6m Granny Flat with 44mm or 68mm walls

## IDEASWOOD SIMPLE LIVING MADE EASY

This Gustav A 6m x 6m granny flat has 3 separate rooms and a 2.2m wide L shaped verandah. As well as the open plan living area, This Granny flat has 2 additional rooms which could be configured as a Two bedrooms/offices, of if a Bathroom/ Storage is required configuration could be 1 bedroom with 1 bathroom with ample storage.

## Roof and Sub Floor systems are available to suit your site and preferences.

Please contact our team to discuss your project and onsite construction if required.

Gustav A 6m x 6m Granny Flat/Home Office 44mm or 68mm walls

## **Specifications**

Gustav A Granny Flats are all 6m x 6 m. They come in 44mm or 68 mm walls.

**Premium.** Total height is 4.12m. Wall height is 2.43m. External Wall area for painting and insulation is 68.2<sup>2</sup>. Doors 1.98 x 0.85, Floorboards in Premium 68 are 28mm. **68mm Economy** has the same specifications as the 68mm Premium except for flooring.