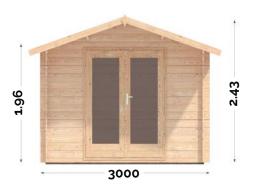

## Specifications (Imperial 3m x 3m with 28mm walls)

Imperial 3m x 3m cabin has 28mm walls is 2.43m in total height. Wall height is 1.96m. There is only two model variations available.

Economy PLUS includes 19mm Floorboards. Economy does not have floorboards included

| Description                             | Measurements in m   |
|-----------------------------------------|---------------------|
| Base Footprint                          | 2.8 x 2.8           |
| Internal House Area M²                  | 7.5                 |
| Roof Area m2                            | 14.7                |
| Underlayer                              | 16                  |
| Total Height                            | 2.43                |
| Wall Height                             | 1.96                |
| External Wall area                      | 22.6                |
| Ext wall area for painting & insulation | 24.86               |
| Door Type                               | 1 double full glass |
| Door Measures                           | 1.85 X 1.4          |
| Threshold                               | Covered with steel  |
| Window Type                             | Economy             |
| Window Measures                         | 0.92x0.7            |
| Glazing                                 | Single Glazed       |
| Roof Type                               | Gable               |
| Overhang                                | 1.2                 |
| Possible to Flip plan                   | Yes                 |