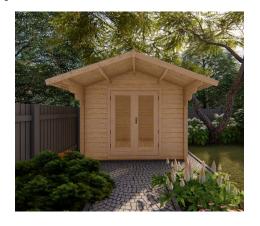

This Imperial 3m x 3m Solid Timber Cabin has 28mm walls. It features double full glass French Style doors and one window to the side, providing ample natural night for a cabin of this size. This cabin has a gable roof with a 1.2m overhang.

The Imperial 3m x 3m cabin comes in 2 models. The model differences relates to whether or not Tongue & Groove (T&G) 19mm flooring is included. For additional information please see specifications table on flip side of this brochure.