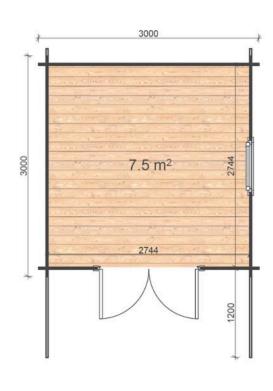

This Imperial 3m x 3m Solid Timber Cabin has 28mm walls. It features double full glass French Style doors and one window to the side, providing ample natural night for a cabin of this size. This cabin has a gable roof with a 1.2m overhang.

| Description                             | Measurements in m   |
|-----------------------------------------|---------------------|
| Base Footprint                          | 2.8 x 2.8           |
| Internal House Area M²                  | 7.5                 |
| Roof Area m2                            | 14.7                |
| Underlayer                              | 16                  |
| Total Height                            | 2.43                |
| Wall Height                             | 1.96                |
| External Wall area                      | 22.6                |
| Ext wall area for painting & insulation | 24.86               |
| Door Type                               | 1 double full glass |
| Door Measures                           | 1.85 X 1.4          |
| Threshold                               | Covered with steel  |
| Window Type                             | Economy             |
| Window Measures                         | 0.92x0.7            |
| Glazing                                 | Single Glazed       |
| Roof Type                               | Gable               |
| Overhang                                | 1.2                 |
| Possible to Flip plan                   | Yes                 |