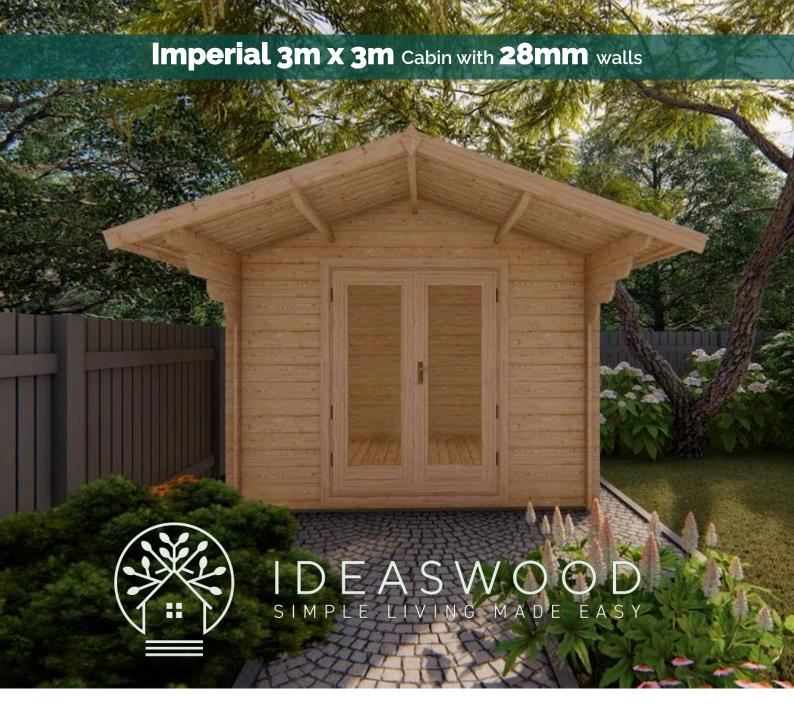

This Imperial 3m x 3m Solid Timber Cabin has 28mm walls. It features double full glass French Style doors and one window to the side, providing ample natural night for a cabin of this size. This cabin has a gable roof with a 1.2m overhang.

The Imperial 3m x 3m cabin comes in 2 models. The model differences relates to whether or not Tongue & Groove (T&G) 19mm flooring is included. For additional information please see specifications table on flip side of this brochure.

## Imperial 3m x 3m Cabin with 28mm walls.

Tilt & turn window

Interlocking wall