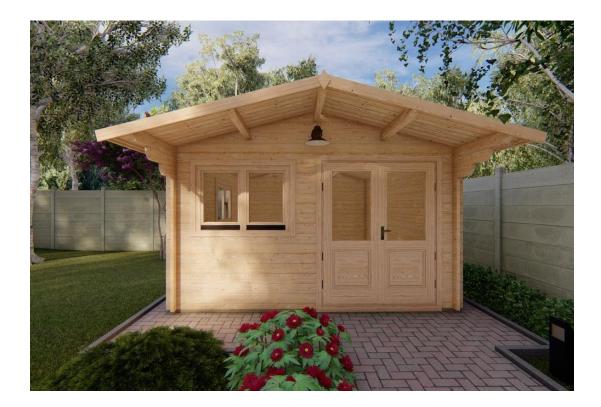

## Linus 4m x 3m Cabin with 44mm walls

This Linus 4m x 3m Solid Timber Cabin has 44mm walls. It features double glass doors at the front and 2 windows providing an abundance of natural light. This cabin has a gable roof with a 1 metre front overhang.

## Specifications (Linus 4m x 3m with 44 walls)

Linus 4m x 4m Premium Total height is 2.565m. Wall height is 2.093m. External Wall area is 26.3m² Doors 1.98x1.6. Flooring 19mm.

Economy PLUS and Economy are 2.43 high with wall height of 1.958. External wall area is 24.7m<sup>2</sup>. Door measures 1.85m x 1.6m.

Economy PLUS has 19mm Nordic Spruce Flooring included. Economy model does NOT have flooring included in kit.

| Description                        | Measurements (m)    |
|------------------------------------|---------------------|
| Base Footprint                     | 3.8 x 2.8           |
| Internal House Area M <sup>2</sup> | 10.1                |
| Roof Area m2                       | 17.8                |
| Underlayer                         | 20                  |
| Door Type                          | 1 Double half glass |
| Threshold                          | Covered with steel  |
| Window Type                        | 2 double            |
| Window Measures                    | 0.92 X 1.3          |
| Window / Door Quality              | Premium             |
| Glazing                            | Double glazed       |
| Roof Type                          | Gable               |
| Possible to Flip plan              | Yes                 |
|                                    |                     |