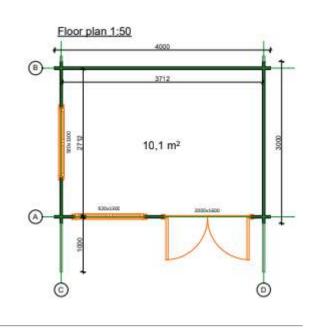

Economy PLUS has 19mm Nordic Spruce Flooring included. Economy model does NOT have flooring included in kit.

| Description                        | Measurements (m)    |
|------------------------------------|---------------------|
| Base Footprint                     | 3.8 x 2.8           |
| Internal House Area M <sup>2</sup> | 10.1                |
| Roof Area m2                       | 17.8                |
| Underlayer                         | 20                  |
| Door Type                          | 1 Double half glass |
| Threshold                          | Covered with steel  |
| Window Type                        | 2 double            |
| Window Measures                    | 0.92 X 1.3          |
| Window / Door Quality              | Premium             |
| Glazing                            | Double glazed       |
| Roof Type                          | Gable               |
| Possible to Flip plan              | Yes                 |
|                                    |                     |