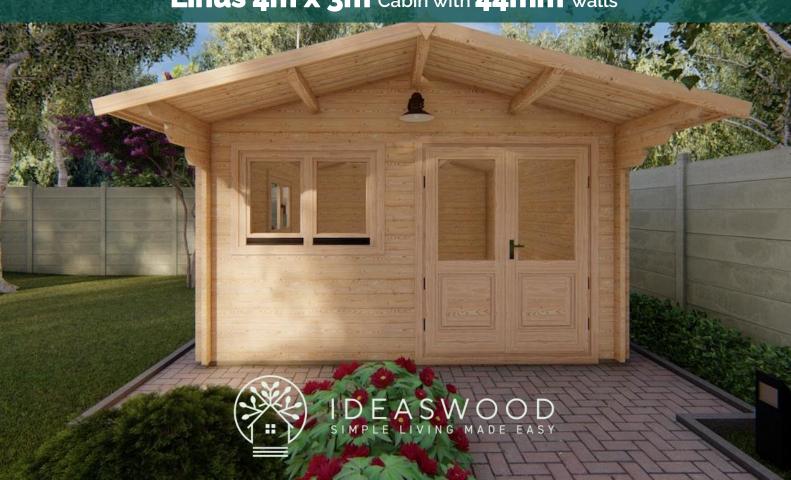

## Linus 4m x 3m Cabin with 44mm walls

This Linus 4m x 3m Solid Timber Cabin has 44mm walls. It features double glass doors at the front and 2 windows providing an abundance of natural light. This cabin has a gable roof with a 1 metre front overhang.

## Specifications (Linus 4m x 3m with 44 walls)

Linus 4m x 4m Premium Total height is 2.565m. Wall height is 2.093m. External Wall area is 26.3m² Doors 1.98x1.6. Flooring 19mm.

Economy PLUS and Economy are 2.43 high with wall height of 1.958. External wall area is 24.7m<sup>2</sup>. Door measures 1.85m x 1.6m.

Economy PLUS has 19mm Nordic Spruce Flooring included. Economy model does NOT have flooring included in kit.

| Description                        | Measurements (m)    |
|------------------------------------|---------------------|
| Base Footprint                     | 3.8 x 2.8           |
| Internal House Area M <sup>2</sup> | 10.1                |
| Roof Area m2                       | 17.8                |
| Underlayer                         | 20                  |
| Door Type                          | 1 Double half glass |
| Threshold                          | Covered with steel  |
| Window Type                        | 2 double            |
| Window Measures                    | 0.92 X 1.3          |
| Window / Door Quality              | Premium             |
| Glazing                            | Double glazed       |
| Roof Type                          | Gable               |
| Possible to Flip plan              | Yes                 |
|                                    |                     |