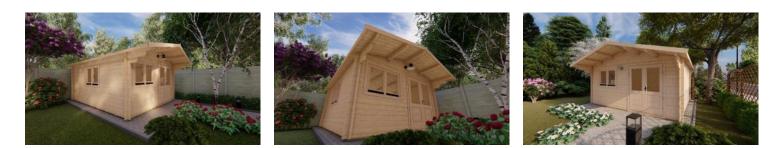

The Linus 4m x 3m cabin comes in 3 models. The model differences relate to the height of the building and whether or not Tongue & Groove (T&G) 19mm flooring is included. For additional information please see specifications table on flip side of this brochure.

## Roof and Sub Floor systems are available to suit your site and preferences.

Please contact our distributors to discuss your project and onsite construction if required.