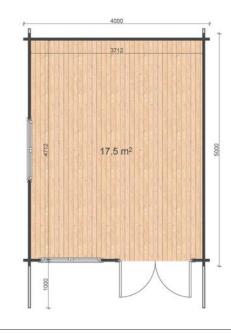

Economy model in 68mm walls does not have flooring included.

| Description                        | Measurements (m)    |
|------------------------------------|---------------------|
| Base Footprint                     | 3.8 × 4.8           |
| Internal House Area M <sup>2</sup> | 17.5                |
| Roof Area m2                       | 26.7                |
| Underlayer                         | 30                  |
| Door Type                          | 1 Double half glass |
| Threshold                          | Covered with steel  |
| Window Type                        | 2 double            |
| Window Measures                    | 0.92 X 1.3          |
| Window / Door Quality              | Premium             |
| Glazing                            | Double glazed       |
| Roof Type                          | Gable               |
| Possible to Flip plan              | Yes                 |
|                                    |                     |