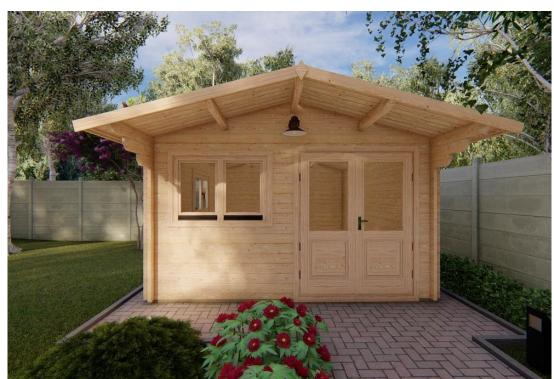

This Linus 4m x 5m Solid Timber Cabin has 44mm or 68mm walls. It features double glass doors at the front and 2 windows providing an abundance of natural light. This cabin has a gable roof with a 1 metre front overhang.

Economy model in 68mm walls does not have flooring included.

| Description                        | Measurements (m)    |
|------------------------------------|---------------------|
| Base Footprint                     | 3.8 × 4.8           |
| Internal House Area M <sup>2</sup> | 17.5                |
| Roof Area m2                       | 26.7                |
| Underlayer                         | 30                  |
| Door Type                          | 1 Double half glass |
| Threshold                          | Covered with steel  |
| Window Type                        | 2 double            |
| Window Measures                    | 0.92 X 1.3          |
| Window / Door Quality              | Premium             |
| Glazing                            | Double glazed       |
| Roof Type                          | Gable               |
| Possible to Flip plan              | Yes                 |
|                                    |                     |