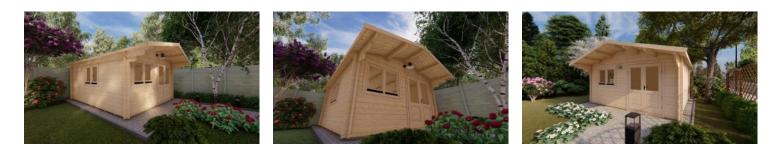

This Linus 4m x 5m Solid Timber Cabin has 44mm or 68mm walls. It features double glass doors at the front and 2 windows providing an abundance of natural light. This cabin has a gable roof with a 1 metre front overhang.

The Linus 4m x 5m cabin comes in 5 models. The model differences relate to the height of the building and whether or not Tongue & Groove (T&G) 19mm flooring is included. For additional information please see specifications table on flip side of this brochure.