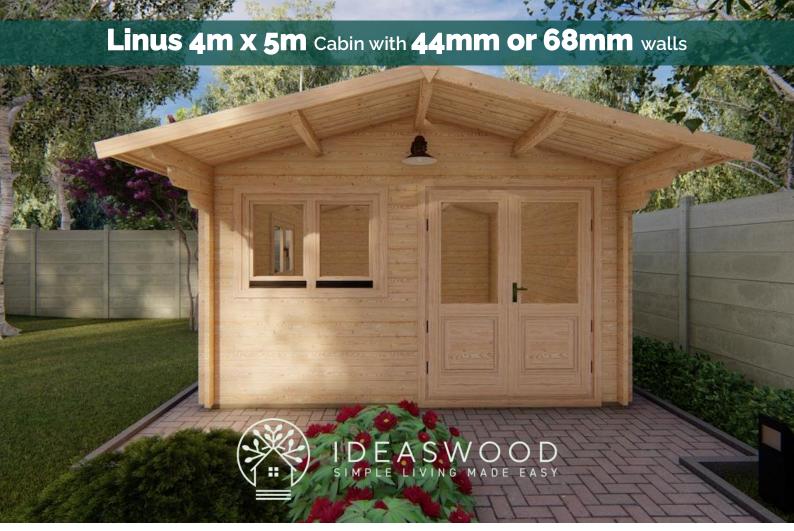

This Linus 4m x 5m Solid Timber Cabin has 44mm or 68mm walls. It features double glass doors at the front and 2 windows providing an abundance of natural light. This cabin has a gable roof with a 1 metre front overhang.

Economy model in 68mm walls does not have flooring included.

| Description                        | Measurements (m)    |
|------------------------------------|---------------------|
| Base Footprint                     | 3.8 × 4.8           |
| Internal House Area M <sup>2</sup> | 17.5                |
| Roof Area m2                       | 26.7                |
| Underlayer                         | 30                  |
| Door Type                          | 1 Double half glass |
| Threshold                          | Covered with steel  |
| Window Type                        | 2 double            |
| Window Measures                    | 0.92 X 1.3          |
| Window / Door Quality              | Premium             |
| Glazing                            | Double glazed       |
| Roof Type                          | Gable               |
| Possible to Flip plan              | Yes                 |
|                                    |                     |