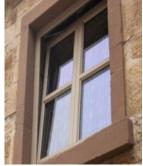

## Roof and Sub Floor systems are available to suit your site and preferences.

Please contact our distributors to discuss your project and onsite construction if required.

Tilt & turn window

Interlocking wall

Economy model in 68mm walls does not have flooring included.

| Description                        | Measurements (m)    |
|------------------------------------|---------------------|
| Base Footprint                     | 3.8 × 4.8           |
| Internal House Area M <sup>2</sup> | 17.5                |
| Roof Area m2                       | 26.7                |
| Underlayer                         | 30                  |
| Door Type                          | 1 Double half glass |
| Threshold                          | Covered with steel  |
| Window Type                        | 2 double            |
| Window Measures                    | 0.92 X 1.3          |
| Window / Door Quality              | Premium             |
| Glazing                            | Double glazed       |
| Roof Type                          | Gable               |
| Possible to Flip plan              | Yes                 |
|                                    |                     |