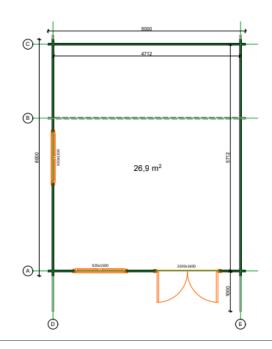

| Description                        | Measurements (m)    |
|------------------------------------|---------------------|
| Base Footprint                     | 4.8 x 5.8           |
| Internal House Area M <sup>2</sup> | 26.9                |
| Roof Area m2                       | 39.1                |
| Underlayer                         | 43                  |
| Door Type                          | 1 Double half glass |
| Threshold                          | Covered with steel  |
| Window Type                        | 2 double            |
| Window Measures                    | 0.92 X 1.3          |
| Window / Door Quality              | Premium             |
| Glazing                            | Double glazed       |
| Roof Type                          | Gable               |
| Possible to Flip plan              | Yes                 |