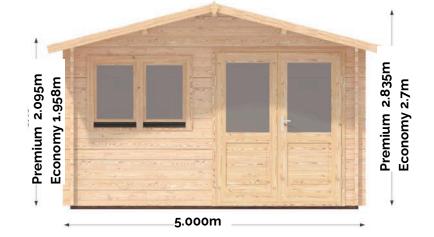

## Specifications (Linus 5m x 6m with 44mm walls)

**Linus 5m x 6m Premium** (44mm walls:). Total height is 2.835m. Wall height is 2.093m. External Wall area is 44m² Doors 1.98×1.6. Floorboards are 19mm Nordic Spruce.

**Economy PLUS** and **Economy** (44 mm walls) has an overall height of 2.7m with wall height of 1.958m. External wall area is 41.3m<sup>2.</sup> Door measures 1.85m x 1.6m.

Linus 5m x 6m Economy has NO Floorboards included.