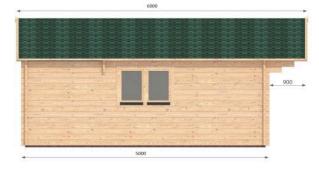

This Linus 5m x 6m Solid Timber Cabin has 44mm walls. It features double glass doors at the front and 2 windows providing an abundance of natural light. This cabin has a gable roof with a 1 metre front overhang.

The Linus 5m x 6m cabin comes in 3 models. The model differences relate to the style of windows, the height of the building and whether or not Tongue & Groove (T&G) 19mm flooring is included. For additional information please see specifications table on flip side of this brochure.