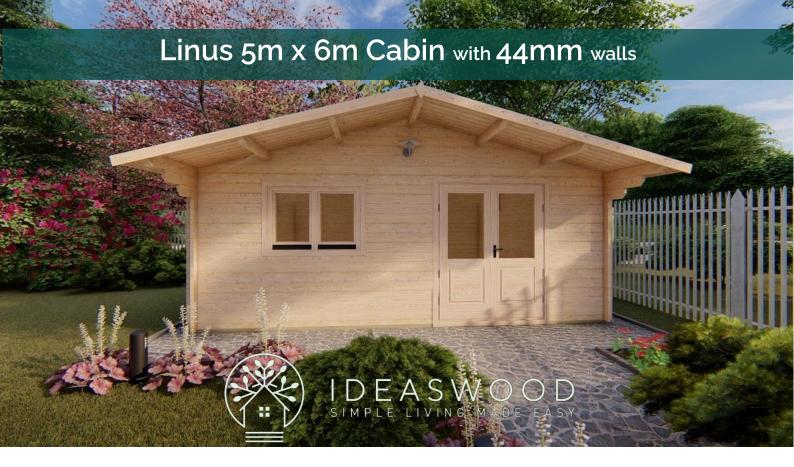

This Linus 5m x 6m Solid Timber Cabin has 44mm walls. It features double glass doors at the front and 2 windows providing an abundance of natural light. This cabin has a gable roof with a 1 metre front overhang.

## Linus 5m x 6m Cabin with 44mm walls.

Interlocking wall