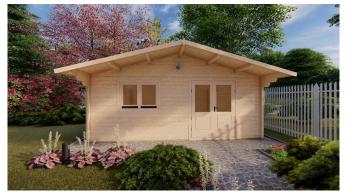

This Linus 5m x 6m Solid Timber Cabin has 44mm walls. It features double glass doors at the front and 2 windows providing an abundance of natural light. This cabin has a gable roof with a 1 metre front overhang.