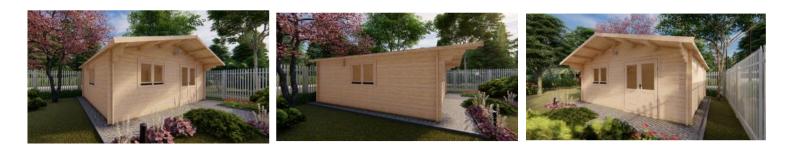

This Linus 5m x 6m Solid Timber Cabin has 44mm walls. It features double glass doors at the front and 2 windows providing an abundance of natural light. This cabin has a gable roof with a 1 metre front overhang.

The Linus 5m x 6m cabin comes in 3 models. The model differences relate to the style of windows, the height of the building and whether or not Tongue & Groove (T&G) 19mm flooring is included. For additional information please see specifications table on flip side of this brochure.