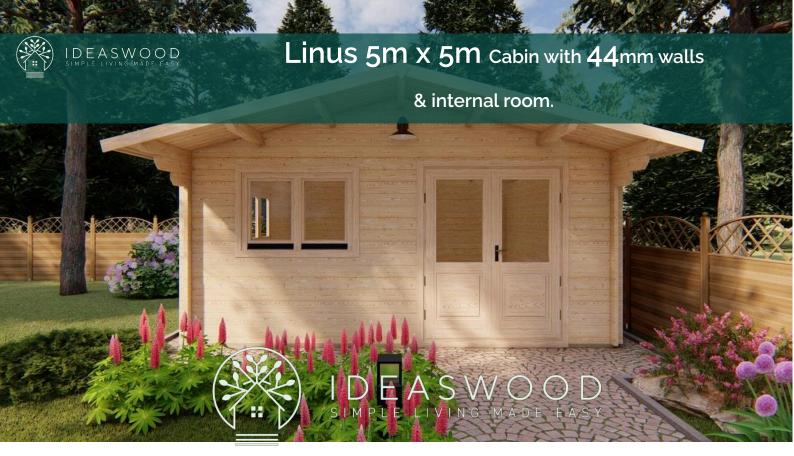

This Linus 5mx 5m Solid Timber Cabin wall thickness is 44mms. This model has internal walls for a 2.2m x 2.2m room ideal for a WC/toilet/ensuite or storeroom.

## The cabin features double glass doors at the front and 3 windows providing an abundance of natural light. This cabin has a gable roof with a 1 metre front overhang.

The Linus 5mx 5m cabin with internal room is only available in the 44mm wall Premium model. This model has Tongue & Groove (T&G) 19mm flooring included. For additional information please see specifications table on flip side of this brochure.

## $Linus \ 5m \ x \ 5m \ {\rm Cabin \ with} \ 44 {\rm mm} \ {\rm \& \ internal \ room}$

Tilt & turn window

Interlocking wall