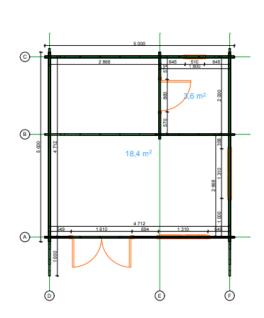

This Linus 5mx 5m Solid Timber Cabin wall thickness is 44mms. This model has internal walls for a 2.2m x 2.2m room ideal for a WC/toilet/ensuite or storeroom.

| Description                        | Measurements (m)                        |
|------------------------------------|-----------------------------------------|
| Base Footprint                     | 4.8 × 4.8                               |
| Internal House Area M <sup>2</sup> | 22.2                                    |
| Roof Area m2                       | 32.9                                    |
| Underlayer                         | 37                                      |
| Door Type                          | 1 Double half glass, 1 single full wood |
| Threshold                          | Covered with steel                      |
| Window Type                        | 2 double, 1 single                      |
| Window Measures                    | 0.92 x 1.3, 0.5 x 0.52                  |
| Window / Door Quality              | Premium                                 |
| Glazing                            | Double glazed                           |
| Roof Type                          | Gable                                   |
| Possible to Flip plan              | Yes                                     |