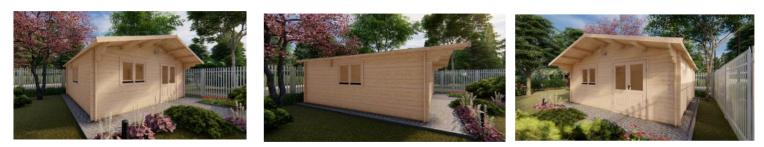

## The cabin features double glass doors at the front and 3 windows providing an abundance of natural light. This cabin has a gable roof with a 1 metre front overhang.

The Linus 5mx 5m cabin with internal room is only available in the 44mm wall Premium model. This model has Tongue & Groove (T&G) 19mm flooring included. For additional information please see specifications table on flip side of this brochure.

## Roof and Sub Floor systems are available to suit your site and preferences.

Please contact our distributors to discuss your project and onsite construction if required.