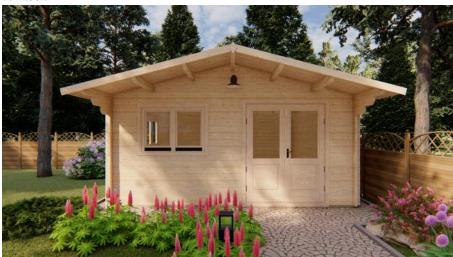

## The cabin features double glass doors at the front and 3 windows providing an abundance of natural light. This cabin has a gable roof with a 1 metre front overhang.

The Linus 5mx 5m cabin with internal room is only available in the 44mm wall Premium model. This model has Tongue & Groove (T&G) 19mm flooring included. For additional information please see specifications table on flip side of this brochure.