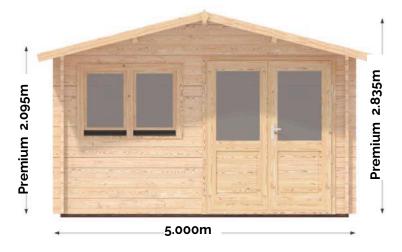

This Linus 5mx 5m Solid Timber Cabin wall thickness is 44mms. This model has internal walls for a 2.2m x 2.2m room ideal for a WC/toilet/ensuite or storeroom.

## The cabin features double glass doors at the front and 3 windows providing an abundance of natural light. This cabin has a gable roof with a 1 metre front overhang.

The Linus 5mx 5m cabin with internal room is only available in the 44mm wall Premium model. This model has Tongue & Groove (T&G) 19mm flooring included. For additional information please see specifications table on flip side of this brochure.

## Specifications

Total height is 2.7m. Wall height is 2.093m. External Wall area is 40.2m²

Doors measure 1.98×1.6. (Double half glass) 1.98 x 0.85 (Single full wood) Floorboards in this Premium model are 19mm Nordic Spruce.