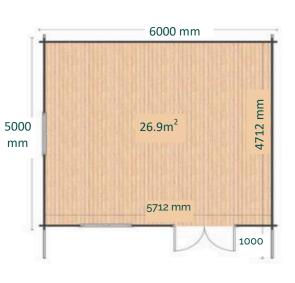

## Linus 6 x 6 Economy has NO Floorboards included.

| Description                        | Measurements (m)    |
|------------------------------------|---------------------|
| Base Footprint                     | 5.8 × 4.8           |
| Internal House Area M <sup>2</sup> | 26.9                |
| Roof Area m2                       | 39.1                |
| Underlayer                         | 43                  |
| Door Type                          | 1 Double half glass |
| Threshold                          | Covered with steel  |
| Window Type                        | 2 double            |
| Window Measures                    | 0.92 X 1.3          |
| Window / Door Quality              | Premium             |
| Glazing                            | Double glazed       |
| Roof Type                          | Gable               |
| Possible to Flip plan              | Yes                 |