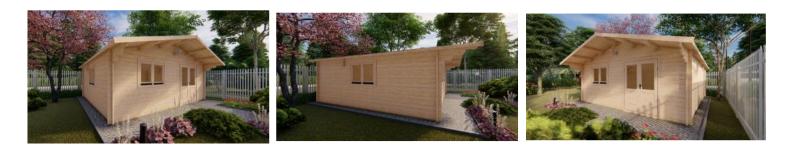

This Linus 6m x 5m Solid Timber Cabin has 44mm walls. It features double glass doors at the front and 2 windows providing an abundance of natural light. This cabin has a gable roof with a 1 metre front overhang.

The Linus 6m x 5m cabin comes in 3 models. The model differences relate to the style of windows, the height of the building and whether or not Tongue & Groove (T&G) 19mm flooring is included. For additional information please see specifications table on flip side of this brochure.