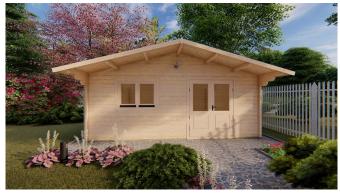

This Linus 6m x 5m Solid Timber Cabin has 44mm walls. It features double glass doors at the front and 2 windows providing an abundance of natural light. This cabin has a gable roof with a 1 metre front overhang.

The Linus 6m x 5m cabin comes in 3 models. The model differences relate to the style of windows, the height of the building and whether or not Tongue & Groove (T&G) 19mm flooring is included. For additional information please see specifications table on flip side of this brochure.