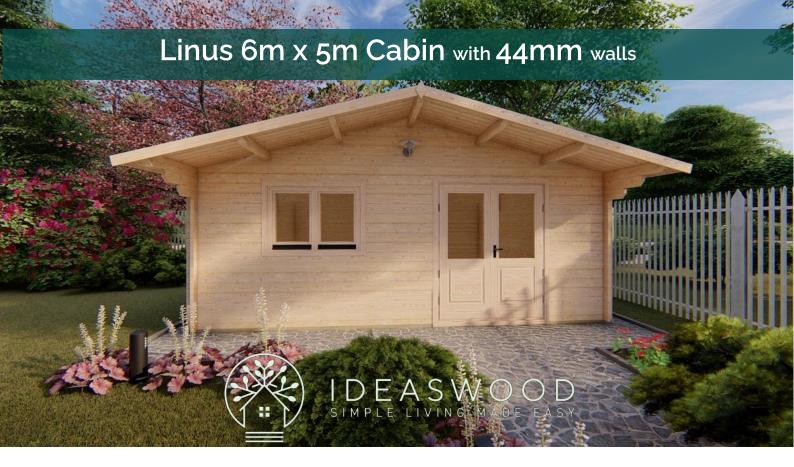

This Linus 6m x 5m Solid Timber Cabin has 44mm walls. It features double glass doors at the front and 2 windows providing an abundance of natural light. This cabin has a gable roof with a 1 metre front overhang.

The Linus 6m x 5m cabin comes in 3 models. The model differences relate to the style of windows, the height of the building and whether or not Tongue & Groove (T&G) 19mm flooring is included. For additional information please see specifications table on flip side of this brochure.