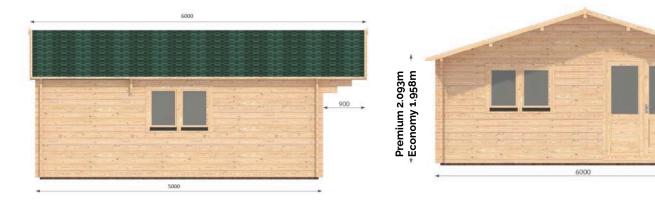

This Linus 6m x 5m Solid Timber Cabin has 44mm walls. It features double glass doors at the front and 2 windows providing an abundance of natural light. This cabin has a gable roof with a 1 metre front overhang.

## Specifications (Linus 6m x 5m with 44mm walls)

**Linus 6m x 6m Premium** (44mm walls:). Total height is 2.835m. Wall height is 2.093m. External Wall area is 45.5m² Doors 1.98×1.6. Floorboards are 19mm Nordic Spruce.

**Economy PLUS** and **Economy** (44 mm walls) has an overall height of 2.7m with wall height of 1.958m. External wall area is 42.6m<sup>2.</sup> Door measures 1.85m x 1.6m.