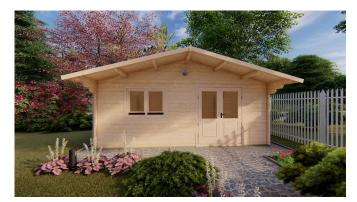

This Linus 6m x 5m Solid Timber Cabin has 44mm walls. It features double glass doors at the front and 2 windows providing an abundance of natural light. This cabin has a gable roof with a 1 metre front overhang.

The Linus 6m x 5m cabin comes in 3 models. The model differences relate to the style of windows, the height of the building and whether or not Tongue & Groove (T&G) 19mm flooring is included. For additional information please see specifications table on flip side of this brochure.