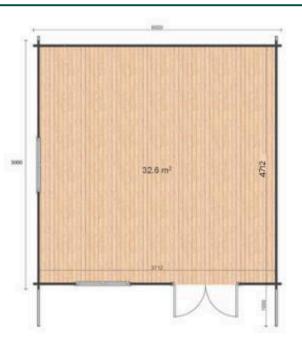

## Linus 6 x 6 Economy has NO Floorboards included.

| Description                        | Measurements (m)    |
|------------------------------------|---------------------|
| Base Footprint                     | 5.8 x 5.8           |
| Internal House Area M <sup>2</sup> | 52.6                |
| Roof Area m2                       | 45.6                |
| Underlayer                         | 51                  |
| Door Type                          | 1 Double half glass |
| Threshold                          | Covered with steel  |
| Window Type                        | 2 double            |
| Window Measures                    | 0.92 X 1.3          |
| Window / Door Quality              | Premium             |
| Glazing                            | Double glazed       |
| Roof Type                          | Gable               |
| Possible to Flip plan              | Yes                 |