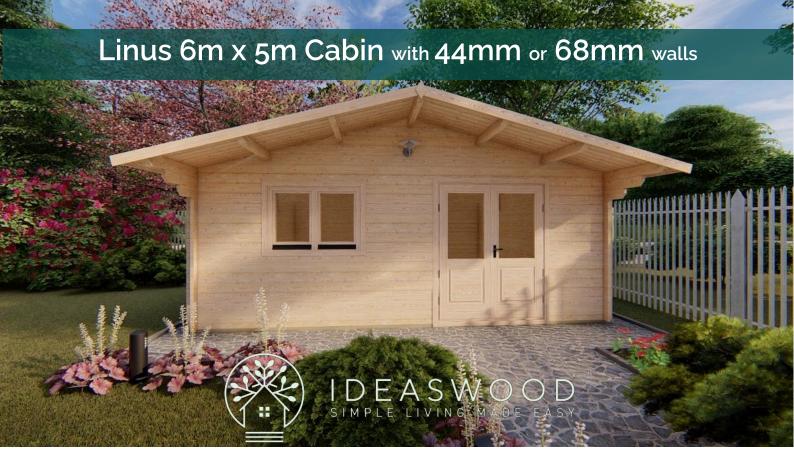

This Linus 6m x 5m Solid Timber Cabin has 44mm walls. It features double glass doors at the front and 2 windows providing an abundance of natural light. This cabin has a gable roof with a 1 metre front overhang.

The Linus 6m x 5m cabin comes in 3 models. The model differences relate to the style of windows, the height of the building and whether or not Tongue & Groove (T&G) 19mm flooring is included. For additional information please see specifications table on flip side of this brochure.

## Linus 6m x 5m Cabin with 44mm or 68mm walls.

Tilt & turn window

Interlocking wall