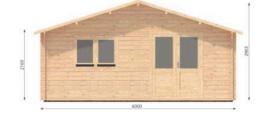

This Linus 6m x 5m Solid Timber Cabin has 44mm walls. It features double glass doors at the front and 2 windows providing an abundance of natural light. This cabin has a gable roof with a 1 metre front overhang.

## Specifications (Linus 6m x 5m with 44mm or 68mmwalls)

**Linus 6m x 6m Premium** (44mm walls:). Total height is 2.835m. Wall height is 2.093m. External Wall area is 49.7m² Doors 1.98×1.6. Floorboards are 19mm Nordic Spruce.

**Economy PLUS** and **Economy** (44 mm walls) are 2.7m high with wall height of 1.958m. External wall area is 46.7m<sup>2.</sup> Door measures 1.85m x 1.6m.

**Linus 6m x 6m Premium** (68mm Walls): Total height is 2.9m. Wall height is 2.16. External wall area is 52m². External Walls for painting and insulation is 57.2m². Floorboards are 28mm Nordic Spruce.