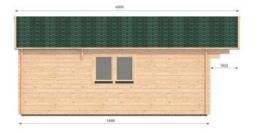

This Linus 6m x 5m Solid Timber Cabin has 44mm walls. It features double glass doors at the front and 2 windows providing an abundance of natural light. This cabin has a gable roof with a 1 metre front overhang.

The Linus 6m x 5m cabin comes in 3 models. The model differences relate to the style of windows, the height of the building and whether or not Tongue & Groove (T&G) 19mm flooring is included. For additional information please see specifications table on flip side of this brochure.