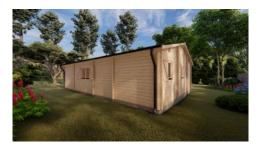

## Scarlett 7m x 10m Cabin with 68mm walls

## Specifications (Scarlett 7m x 10m with 68mm walls)

**Scarlett Granny Flat** Premium: Total height is 3.24m. Wall height is 2.3m. External Wall area is 88m². External area for painting and insulation is 96.8m².

This PREMIUM model has 28mm Nordic Spruce Floorboards. The Economy model has NO Floorboards.

| Description            | Measurements (m)                       |
|------------------------|----------------------------------------|
| Base Footprint         | 6.8 x 9.8                              |
| Internal House Area M² | 59                                     |
| Roof Area m2           | 78.9                                   |
| Underlayer             | 57                                     |
| Door Type              | 1 Double half glass 4 Single full wood |
| Door Measures          | Premium: 1.98 x 1.6, 1.98 x 0.85,      |
| Threshold              | Covered with steel                     |
| Window Type            | 3 double, 2 single                     |
| Window Measures        | 0.92 x 1.3, 0.92 x0.7                  |
| Window / Door Quality  | Premium                                |
| Glazing                | Double glazed                          |
| Roof overhang          | 0.2                                    |
| Roof Type              | Gable                                  |
| Possible to Flip plan  | No                                     |