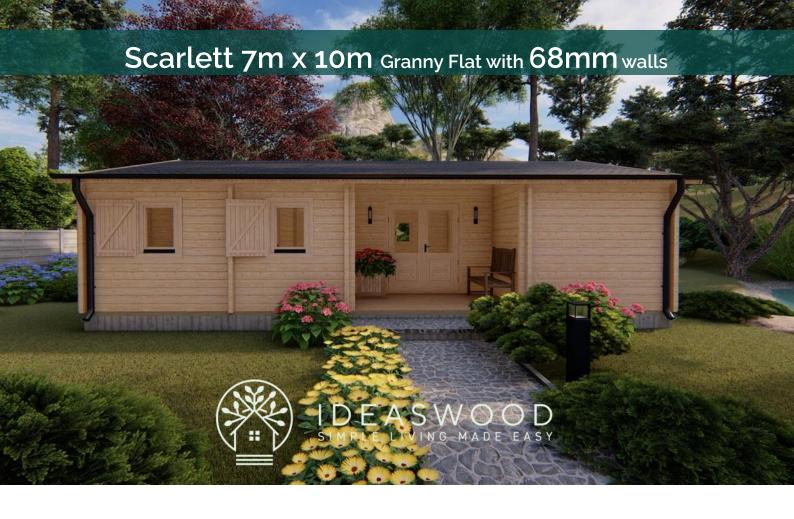

## Scarlett 7m x 10m Cabin with 68mm walls

## Specifications (Scarlett 7m x 10m with 68mm walls)

**Scarlett Granny Flat** Premium: Total height is 3.24m. Wall height is 2.3m. External Wall area is 88m². External area for painting and insulation is 96.8m².

This PREMIUM model has 28mm Nordic Spruce Floorboards. The Economy model has NO Floorboards.

| Description            | Measurements (m)                       |
|------------------------|----------------------------------------|
| Base Footprint         | 6.8 x 9.8                              |
| Internal House Area M² | 59                                     |
| Roof Area m2           | 78.9                                   |
| Underlayer             | 57                                     |
| Door Type              | 1 Double half glass 4 Single full wood |
| Door Measures          | Premium: 1.98 x 1.6, 1.98 x 0.85,      |
| Threshold              | Covered with steel                     |
| Window Type            | 3 double, 2 single                     |
| Window Measures        | 0.92 x 1.3, 0.92 x0.7                  |
| Window / Door Quality  | Premium                                |
| Glazing                | Double glazed                          |
| Roof overhang          | 0.2                                    |
| Roof Type              | Gable                                  |
| Possible to Flip plan  | No                                     |