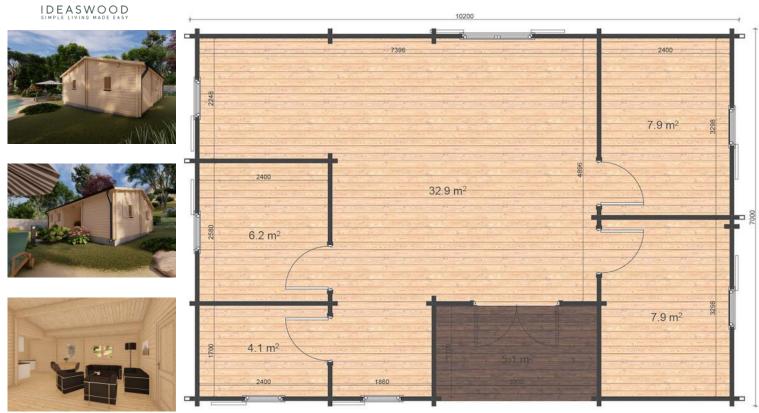

This Scarlett 7m x 8m Granny Flat has 2 bedrooms (each 2400mm x 3298mm, + study/home office (2400mm x 2580mm) and 1 bathroom. This Granny Flat features a kitchenette nook and double half glass timber doors to the front porch under the Gable roof. Window shutters are included with Scarlett Granny Flats.

This PREMIUM model has 28mm Nordic Spruce Floorboards. The Economy model has NO Floorboards.

| Description            | Measurements (m)                       |
|------------------------|----------------------------------------|
| Base Footprint         | 6.8 x 9.8                              |
| Internal House Area M² | 59                                     |
| Roof Area m2           | 78.9                                   |
| Underlayer             | 57                                     |
| Door Type              | 1 Double half glass 4 Single full wood |
| Door Measures          | Premium: 1.98 x 1.6, 1.98 x 0.85,      |
| Threshold              | Covered with steel                     |
| Window Type            | 3 double, 2 single                     |
| Window Measures        | 0.92 x 1.3, 0.92 x0.7                  |
| Window / Door Quality  | Premium                                |
| Glazing                | Double glazed                          |
| Roof overhang          | 0.2                                    |
| Roof Type              | Gable                                  |
| Possible to Flip plan  | No                                     |