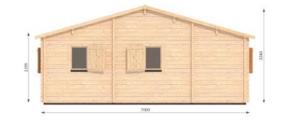

## Scarlett 7m x 10m Cabin with 68mm walls

## Specifications (Scarlett 7m x 10m with 68mm walls)

**Scarlett Granny Flat** Premium: Total height is 3.24m. Wall height is 2.3m. External Wall area is 88m². External area for painting and insulation is 96.8m².