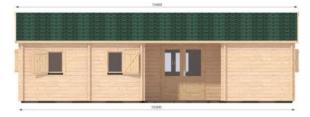

This Scarlett 7m x 8m Granny Flat has 2 bedrooms (each 2400mm x 3298mm, + study/home office (2400mm x 2580mm) and 1 bathroom. This Granny Flat features a kitchenette nook and double half glass timber doors to the front porch under the Gable roof. Window shutters are included with Scarlett Granny Flats.

## Scarlett 7m x 10m Cabin with 68mm walls