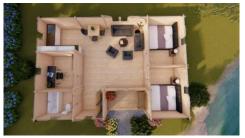

This Scarlett 7m x 8m Granny Flat has 2 bedrooms (each 2400mm x 3298mm, + study/home office (2400mm x 2580mm) and 1 bathroom. This Granny Flat features a kitchenette nook and double half glass timber doors to the front porch under the Gable roof. Window shutters are included with Scarlett Granny Flats.

This PREMIUM model has 28mm Nordic Spruce Floorboards. The Economy model has NO Floorboards.

| Description            | Measurements (m)                       |
|------------------------|----------------------------------------|
| Base Footprint         | 6.8 x 9.8                              |
| Internal House Area M² | 59                                     |
| Roof Area m2           | 78.9                                   |
| Underlayer             | 57                                     |
| Door Type              | 1 Double half glass 4 Single full wood |
| Door Measures          | Premium: 1.98 x 1.6, 1.98 x 0.85,      |
| Threshold              | Covered with steel                     |
| Window Type            | 3 double, 2 single                     |
| Window Measures        | 0.92 x 1.3, 0.92 x0.7                  |
| Window / Door Quality  | Premium                                |
| Glazing                | Double glazed                          |
| Roof overhang          | 0.2                                    |
| Roof Type              | Gable                                  |
| Possible to Flip plan  | No                                     |