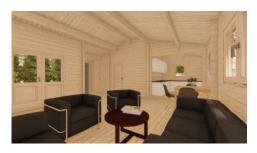

Kits come complete in waterproof breathable film. All interlocking solid timber wall boards, windows, doors and ceiling boards. Detailed plans and a clear parts list as well as all nails, screw etc to complete the building structure are included.

Tilt & turn window

Interlocking wall system