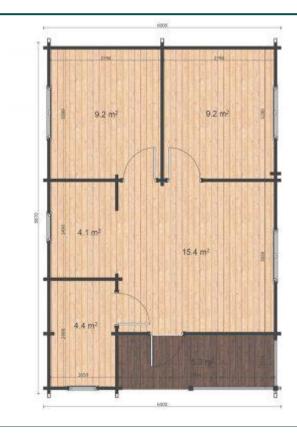

The Almeria  $6m \times 8.87m$  Summerhouse style Granny Flat has 68mm walls and a gable roof. The 68mm solid timber walls have excellent insulation properties.

It features 2 bedrooms (each 3.280m  $\times$  2.798m), 1 bathroom (4.4 square metre) and a kitchenette nook. The half glass entry door opens onto a 1.3m verandah which is under the gable roof . Handrails are an optional extra.

## **Specifications**

**Almeria 6m x 8.87m 2 Bedroom Granny Flat** :Total height is 3.04m. Wall height is 2.259m. External Wall area is 70m². Doors are 1.98m x 1.6m. External area for painting and insulation is 77m² .

**Premium has** 28mm Nordic Spruce Floorboards included. **Economy** have NO floorboards included in the kit.

| Description            | Measurements (m)                                   |
|------------------------|----------------------------------------------------|
| Base Footprint         | 5.8 x 8.67                                         |
| Internal House Area M² | 42.3                                               |
| Roof Area m2           | 59.1                                               |
| Underlayer             | 66                                                 |
| Door Type              | 3 single full wood,<br>1 single half glass         |
| Threshold              | External covered with steel, internal no threshold |
| Window Type            | 3 double, 1 single                                 |
| Window Measures        | 0.92 x 1.3, 0.5 x 0.52                             |
| Window / Door Quality  | Premium                                            |
| Glazing                | Double glazed                                      |
| Roof overhang          | 0.2                                                |
| Roof Type              | Gable                                              |