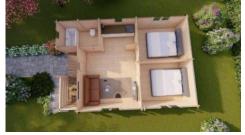

The Almeria  $6m \times 8.87m$  Summerhouse style Granny Flat has 68mm walls and a gable roof. The 68mm solid timber walls have excellent insulation properties.

It features 2 bedrooms (each 3.280m  $\times$  2.798m), 1 bathroom (4.4 square metre) and a kitchenette nook. The half glass entry door opens onto a 1.3m verandah which is under the gable roof . Handrails are an optional extra.