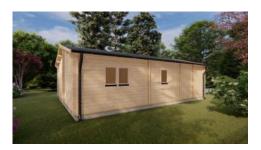

The Almeria  $6m \times 8.87m$  Summerhouse style Granny Flat has 68mm walls and a gable roof. The 68mm solid timber walls have excellent insulation properties.

It features 2 bedrooms (each 3.280m  $\times$  2.798m), 1 bathroom (4.4 square metre) and a kitchenette nook. The half glass entry door opens onto a 1.3m verandah which is under the gable roof . Handrails are an optional extra.