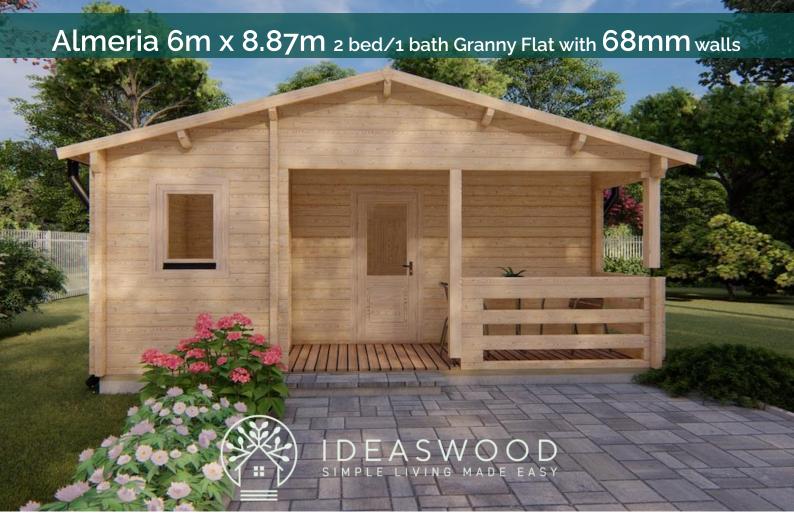

The Almeria  $6m \times 8.87m$  Summerhouse style Granny Flat has 68mm walls and a gable roof. The 68mm solid timber walls have excellent insulation properties.

It features 2 bedrooms (each 3.280m  $\times$  2.798m), 1 bathroom (4.4 square metre) and a kitchenette nook. The half glass entry door opens onto a 1.3m verandah which is under the gable roof . Handrails are an optional extra.

## Almeria 6m x 8.87m 2 Bed/1 bath Granny Flat with 68mm walls

Tilt & turn window

Interlocking wall system