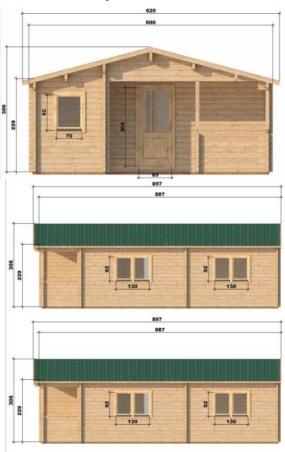

## **Specifications**

**Almeria 6m x 8.87m 2 Bedroom Granny Flat** :Total height is 3.04m. Wall height is 2.259m. External Wall area is 70m². Doors are 1.98m x 1.6m. External area for painting and insulation is 77m² .

**Premium has** 28mm Nordic Spruce Floorboards included. **Economy** have NO floorboards included in the kit.

| Description            | Measurements (m)                                   |
|------------------------|----------------------------------------------------|
| Base Footprint         | 5.8 x 8.67                                         |
| Internal House Area M² | 42.3                                               |
| Roof Area m2           | 59.1                                               |
| Underlayer             | 66                                                 |
| Door Type              | 3 single full wood,<br>1 single half glass         |
| Threshold              | External covered with steel, internal no threshold |
| Window Type            | 3 double, 1 single                                 |
| Window Measures        | 0.92 x 1.3, 0.5 x 0.52                             |
| Window / Door Quality  | Premium                                            |
| Glazing                | Double glazed                                      |
| Roof overhang          | 0.2                                                |
| Roof Type              | Gable                                              |