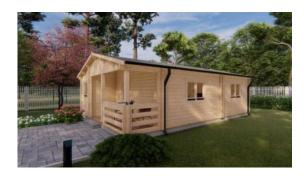

The Almeria  $6m \times 8.87m$  Summerhouse style Granny Flat has 68mm walls and a gable roof. The 68mm solid timber walls have excellent insulation properties.

It features 2 bedrooms (each 3.280m  $\times$  2.798m), 1 bathroom (4.4 square metre) and a kitchenette nook. The half glass entry door opens onto a 1.3m verandah which is under the gable roof . Handrails are an optional extra.

## Almeria 6m x 8.87m 2 Bed/1 bath Granny Flat with 68mm walls

Tilt & turn window

Interlocking wall system