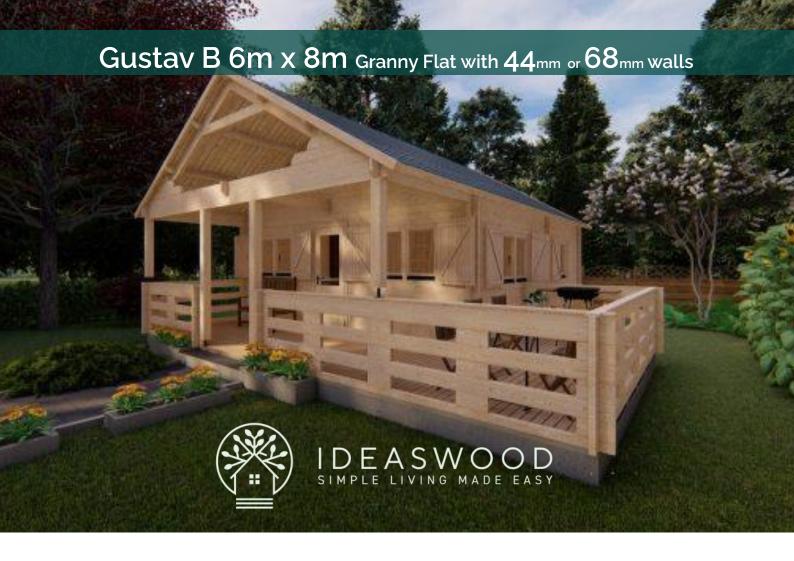

This Gustav B 6m x 8m granny flat has 3 separate rooms and a 2.2m wide L shaped verandah. As well as the open plan living area, the 2 extra rooms could be configured as 2 bedrooms/offices, with no bathroom or as 1 bedroom with a bathroom/WC and storage in the second room.

It is available in either 44mm or 68mm solid Nordic Spruce timber walls. We offer the option of an <u>add on ensuite to 44mm</u> or <u>68mm ensuite</u>. Handrails are an optional extra.

**There are 5 models available.** The model differences relates to the wall thickness, building height, quality of the windows and whether or not Tongue & Groove (T&G) 28mm flooring is included. For additional information please see specifications table on flip side of this brochure.

## Gustav B 6m x 8m Granny Flat/Home Office 44mm or 68mm walls

Interlocking wall system