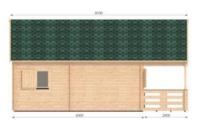

This Gustav B 6m x 8m granny flat has 3 separate rooms and a 2.2m wide L shaped verandah. As well as the open plan living area, the 2 extra rooms could be configured as 2 bedrooms/offices, with no bathroom or as 1 bedroom with a bathroom/WC and storage in the second room.

## **Specifications**

Gustav B Granny Flats are all 6m x 8 m. They come in 44mm or 68 mm walls.

**Premium** Total height is 4.12m. Wall height is 2.43m. Doors 1.98 x 0.85. In 68m Floorboards are 28mm, 44mm wall model Floorboards are 19mm.

**Economy PLUS in 44mm walls only**. Total height is 3.985m .Wall height is 2.835m. Door measures 1.85m x 0.85. has 19mm floorboards.

**Economy model**s have NO floorboards.

| Description            | Measurements (m) 44/68                                |
|------------------------|-------------------------------------------------------|
| Base Footprint         | 5.8 x 7.8 / 6 x 8                                     |
| Internal House Area M² | 43.6/43.6                                             |
| Roof Area m2           | 74.3/ 74.6                                            |
| Underlayer             | 83 /83                                                |
| Terrace                | 18.9/18.5                                             |
| Door Type              | 1 single half glass,<br>2 single full wood            |
| Threshold              | External - covered with steel internal - no threshold |
| Window Type            | 3 double, 3 single                                    |
| Window Measures        | 0.92 X 1.3 0.5 X 0.52 0.92 X 0.7                      |
| Window / Door Quality  | Premium                                               |
| Glazing                | Double glazed                                         |
| Roof overhang          | 2 / 2.17                                              |
| Roof Type              | Gable                                                 |
| Possible to Flip plan  | Yes                                                   |