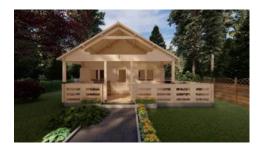

This Gustav B 6m x 8m granny flat has 3 separate rooms and a 2.2m wide L shaped verandah. As well as the open plan living area, the 2 extra rooms could be configured as 2 bedrooms/offices, with no bathroom or as 1 bedroom with a bathroom/WC and storage in the second room.

## Gustav B 6m x 8m Granny Flat/Home Office 44mm or 68mm walls

Interlocking wall system