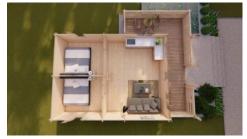

This Gustav B 6m x 8m granny flat has 3 separate rooms and a 2.2m wide L shaped verandah. As well as the open plan living area, the 2 extra rooms could be configured as 2 bedrooms/offices, with no bathroom or as 1 bedroom with a bathroom/WC and storage in the second room.