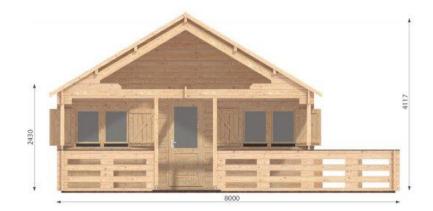

## **Specifications**

Gustav B Granny Flats are all 6m x 8 m. They come in 44mm or 68 mm walls.

**Premium** Total height is 4.12m. Wall height is 2.43m. Doors 1.98 x 0.85. In 68m Floorboards are 28mm, 44mm wall model Floorboards are 19mm.

**Economy PLUS in 44mm walls only**. Total height is 3.985m .Wall height is 2.835m. Door measures 1.85m x 0.85. has 19mm floorboards.

**Economy model**s have NO floorboards.

| Description            | Measurements (m) 44/68                                |
|------------------------|-------------------------------------------------------|
| Base Footprint         | 5.8 x 7.8 / 6 x 8                                     |
| Internal House Area M² | 43.6/43.6                                             |
| Roof Area m2           | 74.3/ 74.6                                            |
| Underlayer             | 83 /83                                                |
| Terrace                | 18.9/18.5                                             |
| Door Type              | 1 single half glass,<br>2 single full wood            |
| Threshold              | External - covered with steel internal - no threshold |
| Window Type            | 3 double, 3 single                                    |
| Window Measures        | 0.92 X 1.3 0.5 X 0.52 0.92 X 0.7                      |
| Window / Door Quality  | Premium                                               |
| Glazing                | Double glazed                                         |
| Roof overhang          | 2 / 2.17                                              |
| Roof Type              | Gable                                                 |
| Possible to Flip plan  | Yes                                                   |