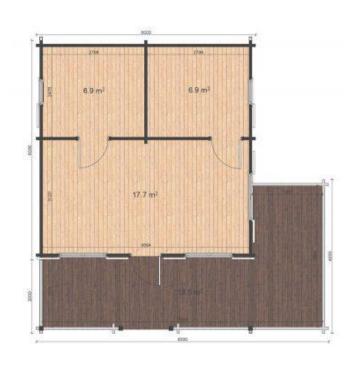

This Gustav B 6m x 8m granny flat has 3 separate rooms and a 2.2m wide L shaped verandah. As well as the open plan living area, the 2 extra rooms could be configured as 2 bedrooms/offices, with no bathroom or as 1 bedroom with a bathroom/WC and storage in the second room.

## **Specifications**

Gustav B Granny Flats are all 6m x 8 m. They come in 44mm or 68 mm walls.

**Premium** Total height is 4.12m. Wall height is 2.43m. Doors 1.98 x 0.85. In 68m Floorboards are 28mm, 44mm wall model Floorboards are 19mm.

**Economy PLUS in 44mm walls only**. Total height is 3.985m .Wall height is 2.835m. Door measures 1.85m x 0.85. has 19mm floorboards.

**Economy model**s have NO floorboards.

| Description            | Measurements (m) 44/68                                |
|------------------------|-------------------------------------------------------|
| Base Footprint         | 5.8 x 7.8 / 6 x 8                                     |
| Internal House Area M² | 43.6/43.6                                             |
| Roof Area m2           | 74.3/ 74.6                                            |
| Underlayer             | 83 /83                                                |
| Terrace                | 18.9/18.5                                             |
| Door Type              | 1 single half glass,<br>2 single full wood            |
| Threshold              | External - covered with steel internal - no threshold |
| Window Type            | 3 double, 3 single                                    |
| Window Measures        | 0.92 X 1.3 0.5 X 0.52 0.92 X 0.7                      |
| Window / Door Quality  | Premium                                               |
| Glazing                | Double glazed                                         |
| Roof overhang          | 2 / 2.17                                              |
| Roof Type              | Gable                                                 |
| Possible to Flip plan  | Yes                                                   |