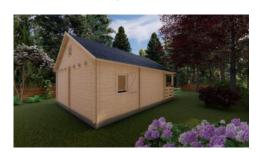

This Gustav B 6m x 8m granny flat has 3 separate rooms and a 2.2m wide L shaped verandah. As well as the open plan living area, the 2 extra rooms could be configured as 2 bedrooms/offices, with no bathroom or as 1 bedroom with a bathroom/WC and storage in the second room.

## **Specifications**

Gustav B Granny Flats are all 6m x 8 m. They come in 44mm or 68 mm walls.

**Premium** Total height is 4.12m. Wall height is 2.43m. Doors 1.98 x 0.85. In 68m Floorboards are 28mm, 44mm wall model Floorboards are 19mm.

**Economy PLUS in 44mm walls only**. Total height is 3.985m .Wall height is 2.835m. Door measures 1.85m x 0.85. has 19mm floorboards.

**Economy model**s have NO floorboards.

| Description            | Measurements (m) 44/68                                |
|------------------------|-------------------------------------------------------|
| Base Footprint         | 5.8 x 7.8 / 6 x 8                                     |
| Internal House Area M² | 43.6/43.6                                             |
| Roof Area m2           | 74.3/ 74.6                                            |
| Underlayer             | 83 /83                                                |
| Terrace                | 18.9/18.5                                             |
| Door Type              | 1 single half glass,<br>2 single full wood            |
| Threshold              | External - covered with steel internal - no threshold |
| Window Type            | 3 double, 3 single                                    |
| Window Measures        | 0.92 X 1.3 0.5 X 0.52 0.92 X 0.7                      |
| Window / Door Quality  | Premium                                               |
| Glazing                | Double glazed                                         |
| Roof overhang          | 2 / 2.17                                              |
| Roof Type              | Gable                                                 |
| Possible to Flip plan  | Yes                                                   |