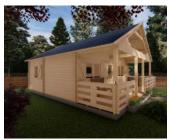

This Gustav B 6m x 8m granny flat has 3 separate rooms and a 2.2m wide L shaped verandah. As well as the open plan living area, the 2 extra rooms could be configured as 2 bedrooms/offices, with no bathroom or as 1 bedroom with a bathroom/WC and storage in the second room.

It is available in either 44mm or 68mm solid Nordic Spruce timber walls. We offer the option of an <u>add on ensuite to 44mm</u> or <u>68mm ensuite</u>. Handrails are an optional extra.

**There are 5 models available.** The model differences relates to the wall thickness, building height, quality of the windows and whether or not Tongue & Groove (T&G) 28mm flooring is included. For additional information please see specifications table on flip side of this brochure.