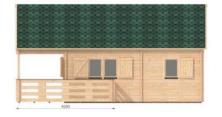

This Gustav B 6m x 8m granny flat has 3 separate rooms and a 2.2m wide L shaped verandah. As well as the open plan living area, the 2 extra rooms could be configured as 2 bedrooms/offices, with no bathroom or as 1 bedroom with a bathroom/WC and storage in the second room.

## **Specifications**

Gustav B Granny Flats are all 6m x 8 m. They come in 44mm or 68 mm walls.

**Premium** Total height is 4.12m. Wall height is 2.43m. Doors 1.98 x 0.85. In 68m Floorboards are 28mm, 44mm wall model Floorboards are 19mm.

**Economy PLUS in 44mm walls only**. Total height is 3.985m .Wall height is 2.835m. Door measures 1.85m x 0.85. has 19mm floorboards.

**Economy model**s have NO floorboards.

| Description            | Measurements (m) 44/68                                |
|------------------------|-------------------------------------------------------|
| Base Footprint         | 5.8 x 7.8 / 6 x 8                                     |
| Internal House Area M² | 43.6/43.6                                             |
| Roof Area m2           | 74.3/ 74.6                                            |
| Underlayer             | 83 /83                                                |
| Terrace                | 18.9/18.5                                             |
| Door Type              | 1 single half glass,<br>2 single full wood            |
| Threshold              | External - covered with steel internal - no threshold |
| Window Type            | 3 double, 3 single                                    |
| Window Measures        | 0.92 X 1.3 0.5 X 0.52 0.92 X 0.7                      |
| Window / Door Quality  | Premium                                               |
| Glazing                | Double glazed                                         |
| Roof overhang          | 2 / 2.17                                              |
| Roof Type              | Gable                                                 |
| Possible to Flip plan  | Yes                                                   |