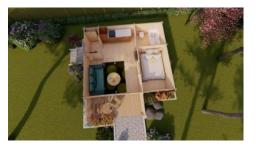

The Hakan A model with 44mm walls is a very functional 1 bedroom/1 bathroom Granny Flat, ideal to add that much needed extra space your property. With the main building measuring 6m x 5.2m, the Hakan A bedroom measures 2m x 3.108m and bathroom 2m x 1.760m. The floorplan includes kitchenette and laundry nooks and a 4m x 1.5m terrace.