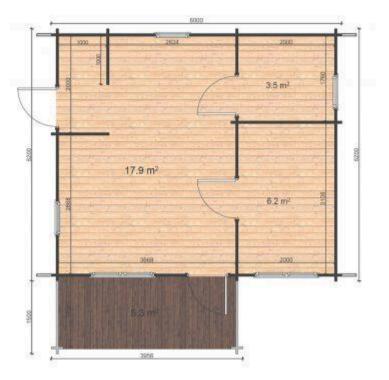

The Hakan A model with 44mm walls is a very functional 1 bedroom/1 bathroom Granny Flat, ideal to add that much needed extra space your property. With the main building measuring 6m x 5.2m, the Hakan A bedroom measures 2m x 3.108m and bathroom 2m x 1.760m. The floorplan includes kitchenette and laundry nooks and a 4m x 1.5m terrace.

## **Specifications**

Hakan A Granny Flat/Home Office are 6m x 5.2 m plus terrace. Walls are 44mm providing superior insulation properties. 19mm internal floorboards and 28mm Terrace floorboards are included in Premium & Economy PLUS models

| Description                        | Measurements (m)                                      |
|------------------------------------|-------------------------------------------------------|
| Base Footprint                     | 5.8 x 5                                               |
| Internal House Area M <sup>2</sup> | 27.6                                                  |
| Roof Area m2                       | 35.6                                                  |
| Underlayer                         | 40                                                    |
| Terrace                            | 5.5                                                   |
| Door Type                          | 2 single half glass,<br>2 single full wood            |
| Threshold                          | External - covered with steel internal - no threshold |
| Window Type                        | 2 double, 3 single                                    |
| Window Measures                    | 0.92 × 1.3, 0.39 × 0.7                                |
| Window / Door Quality              | Premium                                               |
| Glazing                            | Double glazed                                         |
| Roof overhang                      | 0.2                                                   |
| Roof Type                          | Gable                                                 |
| Possible to Flip plan              | No                                                    |