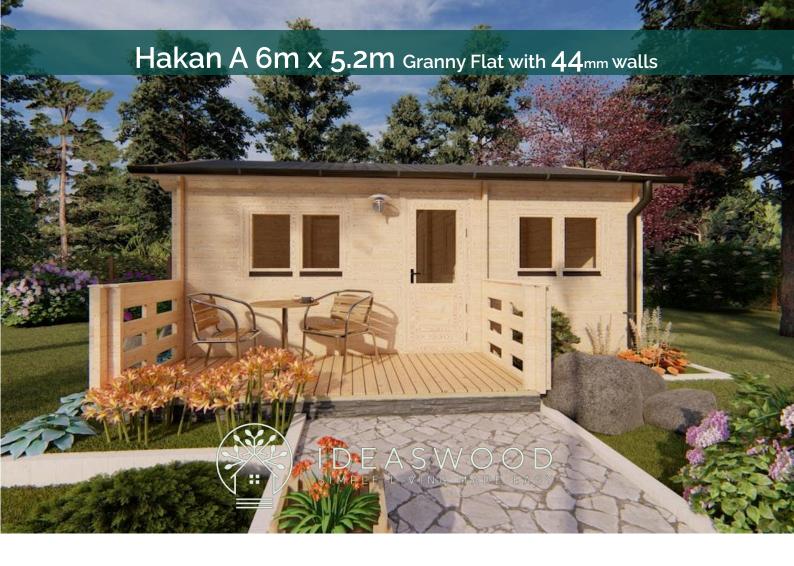

The Hakan A model with 44mm walls is a very functional 1 bedroom/1 bathroom Granny Flat, ideal to add that much needed extra space your property. With the main building measuring 6m x 5.2m, the Hakan A bedroom measures 2m x 3.108m and bathroom 2m x 1.760m. The floorplan includes kitchenette and laundry nooks and a 4m x 1.5m terrace.

## Hakan A 6m x 5.2m Granny Flat/Home Office 44mm walls

Tilt & turn window

IDEASWOOD

Interlocking wall system

## **Specifications**

Hakan A Granny Flat/Home Office are 6m x 5.2 m plus terrace. Walls are 44mm providing superior insulation properties. 19mm internal floorboards and 28mm Terrace floorboards are included in Premium & Economy PLUS models