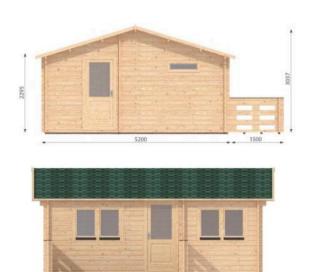

## **Specifications**

Hakan A Granny Flat/Home Office are 6m x 5.2 m plus terrace. Walls are 44mm providing superior insulation properties. 19mm internal floorboards and 28mm Terrace floorboards are included in Premium & Economy PLUS models

Premium Total height is 2.97m. Wall height is 2.295m. Ext wall area is 50.3, Doors measure 1.98 x 0.85

Economy PLUS Total height is 2.835m .Wall height is 2.16m. Doors measure 1.85 x 0.85

Economy models are the same Specifications as Economy PLUS but have NO floorboards included in the kit.