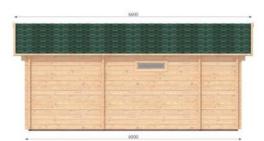

## **Specifications**

Hakan A Granny Flat/Home Office are 6m x 5.2 m plus terrace. Walls are 44mm providing superior insulation properties. 19mm internal floorboards and 28mm Terrace floorboards are included in Premium & Economy PLUS models

Premium Total height is 2.97m. Wall height is 2.295m. Ext wall area is 50.3, Doors measure 1.98 x 0.85

Economy PLUS Total height is 2.835m .Wall height is 2.16m. Doors measure 1.85 x 0.85

Economy models are the same Specifications as Economy PLUS but have NO floorboards included in the kit.