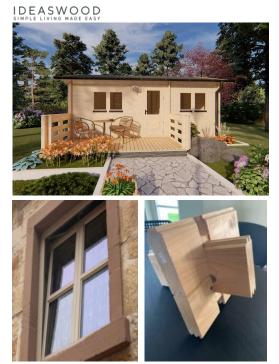

The Hakan A model with 44mm walls is a very functional 1 bedroom/1 bathroom Granny Flat, ideal to add that much needed extra space your property. With the main building measuring 6m x 5.2m, the Hakan A bedroom measures 2m x 3.108m and bathroom 2m x 1.760m. The floorplan includes kitchenette and laundry nooks and a 4m x 1.5m terrace.

## Hakan A 6m x 5.2m Granny Flat/Home Office 44mm walls

Tilt & turn window

IDEASWOOD

Interlocking wall system