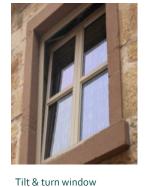

**Premium** Total height is 3.038m. Wall height is 2.295m.

Economy PLUS Total height is 2.903m . Wall height is 2.16m.

Economy models have NO floorboards.

| Description            | Measurements (m)                                      |
|------------------------|-------------------------------------------------------|
| Base Footprint         | 5.8 x 6.99                                            |
| Internal House Area M² | 45.9                                                  |
| Roof Area m2           | 55.2                                                  |
| Underlayer             | 61                                                    |
| Terrace                | 5.8 m²                                                |
| Door Type              | 2 single half glass,<br>2 single full wood            |
| Threshold              | External - covered with steel internal - no threshold |
| Window Type            | 2 double, 3 single                                    |
| Window Measures        | 0.92 x 1.3, 0.39 x 0.7                                |
| Window / Door Quality  | Premium                                               |
| Glazing                | Double glazed                                         |
| Roof overhang          | 0.2                                                   |
| Roof Type              | Gable                                                 |
| Possible to Flip plan  | No                                                    |