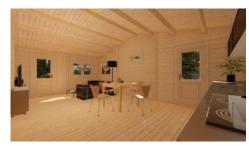

Hakan B with 44mm walls is a larger very functional 1 bedroom/1 bathroom Granny Flat/ Home Office or multi purpose building providing that much needed extra space your property.

Measuring 7m  $\times$  7.19m overall, the Hakan B bedroom measures 2.668m  $\times$  4.456m and bathroom 2.688m  $\times$  2.400m. The floorplan includes kitchenette and laundry nooks and a 5.8m  $\times$  1.5m terrace. Handrails are an optional extra.