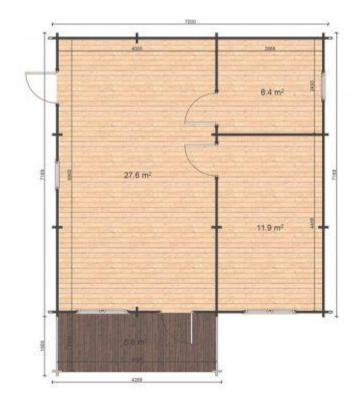

Hakan B with 44mm walls is a larger very functional 1 bedroom/1 bathroom Granny Flat/ Home Office or multi purpose building providing that much needed extra space your property.

Measuring 7m  $\times$  7.19m overall, the Hakan B bedroom measures 2.668m  $\times$  4.456m and bathroom 2.688m  $\times$  2.400m. The floorplan includes kitchenette and laundry nooks and a 5.8m  $\times$  1.5m terrace. Handrails are an optional extra.

## **Specifications**

Hakan B Granny Flat/Home Office are 7m x 7.19m plus terrace. Walls are 44mm providing superior insulation. 19mm internal floorboards and 28mm Terrace floorboards are included in Premium & Economy PLUS models