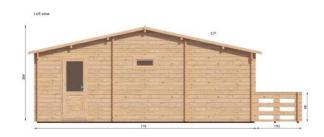

Hakan B with 44mm walls is a larger very functional 1 bedroom/1 bathroom Granny Flat/ Home Office or multi purpose building providing that much needed extra space your property.

Measuring 7m  $\times$  7.19m overall, the Hakan B bedroom measures 2.668m  $\times$  4.456m and bathroom 2.688m  $\times$  2.400m. The floorplan includes kitchenette and laundry nooks and a 5.8m  $\times$  1.5m terrace. Handrails are an optional extra.

## Hakan B 7m x 7.19m Granny Flat/Home Office with 44mm walls

**Premium** Total height is 3.038m. Wall height is 2.295m.

Economy PLUS Total height is 2.903m . Wall height is 2.16m.

Economy models have NO floorboards.

| Description            | Measurements (m)                                      |
|------------------------|-------------------------------------------------------|
| Base Footprint         | 5.8 x 6.99                                            |
| Internal House Area M² | 45.9                                                  |
| Roof Area m2           | 55.2                                                  |
| Underlayer             | 61                                                    |
| Terrace                | 5.8 m²                                                |
| Door Type              | 2 single half glass,<br>2 single full wood            |
| Threshold              | External - covered with steel internal - no threshold |
| Window Type            | 2 double, 3 single                                    |
| Window Measures        | 0.92 x 1.3, 0.39 x 0.7                                |
| Window / Door Quality  | Premium                                               |
| Glazing                | Double glazed                                         |
| Roof overhang          | 0.2                                                   |
| Roof Type              | Gable                                                 |
| Possible to Flip plan  | No                                                    |