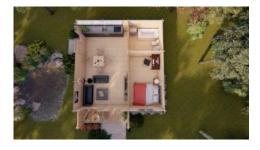

Hakan B with 44mm walls is a larger very functional 1 bedroom/1 bathroom Granny Flat/ Home Office or multi purpose building providing that much needed extra space your property.

Measuring 7m  $\times$  7.19m overall, the Hakan B bedroom measures 2.668m  $\times$  4.456m and bathroom 2.688m  $\times$  2.400m. The floorplan includes kitchenette and laundry nooks and a 5.8m  $\times$  1.5m terrace. Handrails are an optional extra.