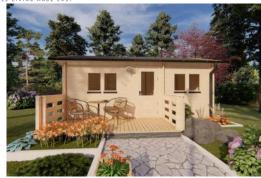

Hakan B with 44mm walls is a larger very functional 1 bedroom/1 bathroom Granny Flat/ Home Office or multi purpose building providing that much needed extra space your property.

Measuring 7m  $\times$  7.19m overall, the Hakan B bedroom measures 2.668m  $\times$  4.456m and bathroom 2.688m  $\times$  2.400m. The floorplan includes kitchenette and laundry nooks and a 5.8m  $\times$  1.5m terrace. Handrails are an optional extra.

## Hakan B 7m x 7.19m Granny Flat/Home Office with 44mm walls