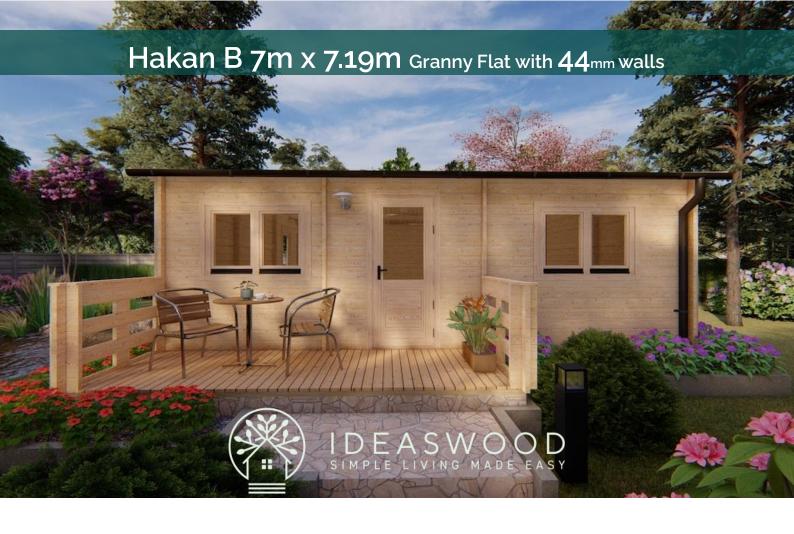

Hakan B with 44mm walls is a larger very functional 1 bedroom/1 bathroom Granny Flat/ Home Office or multi purpose building providing that much needed extra space your property.

Measuring 7m  $\times$  7.19m overall, the Hakan B bedroom measures 2.668m  $\times$  4.456m and bathroom 2.688m  $\times$  2.400m. The floorplan includes kitchenette and laundry nooks and a 5.8m  $\times$  1.5m terrace. Handrails are an optional extra.

## Hakan B 7m x 7.19m Granny Flat/Home Office with 44mm walls