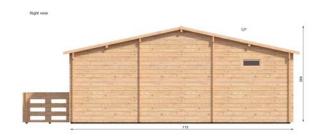

Hakan B with 44mm walls is a larger very functional 1 bedroom/1 bathroom Granny Flat/ Home Office or multi purpose building providing that much needed extra space your property.

Measuring 7m  $\times$  7.19m overall, the Hakan B bedroom measures 2.668m  $\times$  4.456m and bathroom 2.688m  $\times$  2.400m. The floorplan includes kitchenette and laundry nooks and a 5.8m  $\times$  1.5m terrace. Handrails are an optional extra.

## Hakan B 7m x 7.19m Granny Flat/Home Office with 44mm walls

**Premium** Total height is 3.038m. Wall height is 2.295m.

Economy PLUS Total height is 2.903m . Wall height is 2.16m.

Economy models have NO floorboards.

| Description            | Measurements (m)                                      |
|------------------------|-------------------------------------------------------|
| Base Footprint         | 5.8 x 6.99                                            |
| Internal House Area M² | 45.9                                                  |
| Roof Area m2           | 55.2                                                  |
| Underlayer             | 61                                                    |
| Terrace                | 5.8 m²                                                |
| Door Type              | 2 single half glass,<br>2 single full wood            |
| Threshold              | External - covered with steel internal - no threshold |
| Window Type            | 2 double, 3 single                                    |
| Window Measures        | 0.92 x 1.3, 0.39 x 0.7                                |
| Window / Door Quality  | Premium                                               |
| Glazing                | Double glazed                                         |
| Roof overhang          | 0.2                                                   |
| Roof Type              | Gable                                                 |
| Possible to Flip plan  | No                                                    |