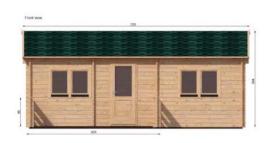

Hakan B with 44mm walls is a larger very functional 1 bedroom/1 bathroom Granny Flat/ Home Office or multi purpose building providing that much needed extra space your property.

Measuring 7m  $\times$  7.19m overall, the Hakan B bedroom measures 2.668m  $\times$  4.456m and bathroom 2.688m  $\times$  2.400m. The floorplan includes kitchenette and laundry nooks and a 5.8m  $\times$  1.5m terrace. Handrails are an optional extra.

## Hakan B 7m x 7.19m Granny Flat/Home Office with 44mm walls

**Premium** Total height is 3.038m. Wall height is 2.295m.

Economy PLUS Total height is 2.903m . Wall height is 2.16m.

Economy models have NO floorboards.

| Description            | Measurements (m)                                      |
|------------------------|-------------------------------------------------------|
| Base Footprint         | 5.8 x 6.99                                            |
| Internal House Area M² | 45.9                                                  |
| Roof Area m2           | 55.2                                                  |
| Underlayer             | 61                                                    |
| Terrace                | 5.8 m²                                                |
| Door Type              | 2 single half glass,<br>2 single full wood            |
| Threshold              | External - covered with steel internal - no threshold |
| Window Type            | 2 double, 3 single                                    |
| Window Measures        | 0.92 x 1.3, 0.39 x 0.7                                |
| Window / Door Quality  | Premium                                               |
| Glazing                | Double glazed                                         |
| Roof overhang          | 0.2                                                   |
| Roof Type              | Gable                                                 |
| Possible to Flip plan  | No                                                    |