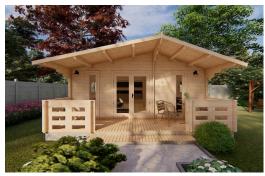

Padova A with 44mm walls is an ideal Home office, Guest or Relative accommodation. It features 1 bedroom & 1 bathroom providing that much needed extra space on your property. The Double French Doors and full length windows to each side provide excellent natural light.

Measuring 4.5m x 6m overall, the Padova A bedroom measures 2.100m x 2.550m and bathroom 2.100m x 1618m .The Open Plan living/reception area opens onto a 8.3m x1466m Terrace/ verandah. Handrails are an optional extra.

## Padova A 4.5m x 6m Granny Flat/Home Office with 44mm walls