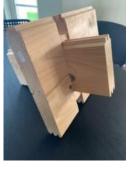

optional extra.

3 versions of the Padova A Granny Flat are available. The model differences relates building height, quality of the windows and whether or not Tongue & Groove (T&G) 19mm flooring is included. For additional information please see specifications table on flip side of this brochure.

Kits come complete in waterproof breathable film. All interlocking solid timber wall boards, windows, doors and ceiling boards. Detailed plans and a clear parts list as well as all nails, screw etc to complete the building structure are included.

Roof and Sub Floor systems are available to suit your site and preferences.

Please contact our team to discuss your project and onsite construction if required.









## Padova A 4.5m x 6m Granny Flat/Home Office with 44mm walls

## IDEASWOOD









Interlocking wall system



## **Specifications**

**Padova A 6m x 4.5m Premium** Total height is 2.835m. Wall height is 2.093m. External Wall area is 43.3m² Doors 1.98 x 1.6 and 1.95 x 0.85. External area for painting and insulation is 49m²

**Economy PLUS** and **Economy** are 2.7m high with wall height of 1.958. External wall area is 40.5m<sup>2.</sup> Doors measures 1.85m x 1.6m and 1.85 x 0.85. External area for painting is 46m

Economy models have NO floorboards.

| Description            | Measurements (m)                           |
|------------------------|--------------------------------------------|
| Base Footprint         | 5.8 x 4.3                                  |
| Internal House Area M² | 23.8                                       |
| Roof Area m2           | 38.9