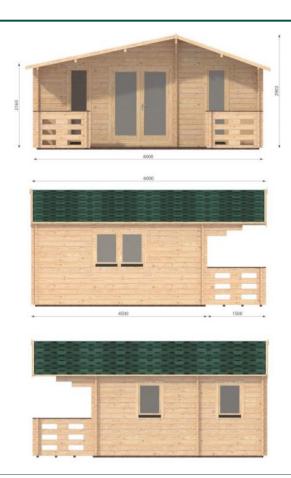

Padova A with 44mm walls is an ideal Home office, Guest or Relative accommodation. It features 1 bedroom & 1 bathroom providing that much needed extra space on your property. The Double French Doors and full length windows to each side provide excellent natural light.

## Padova A 4.5m x 6m Granny Flat/Home Office with 44mm walls

## **Specifications**

**Padova A 6m x 4.5m Premium** Total height is 2.835m. Wall height is 2.093m. External Wall area is 43.3m² Doors 1.98 x 1.6 and 1.95 x 0.85. External area for painting and insulation is 49m²