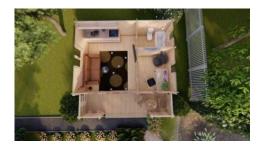

Measuring 4.5m x 6m overall, the Padova A bedroom measures 2.100m x 2.550m and bathroom 2.100m x 1618m .The Open Plan living/reception area opens onto a 8.3m x1466m Terrace/ verandah. Handrails are an optional extra.