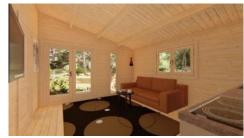

Padova A with 44mm walls is an ideal Home office, Guest or Relative accommodation. It features 1 bedroom & 1 bathroom providing that much needed extra space on your property. The Double French Doors and full length windows to each side provide excellent natural light.