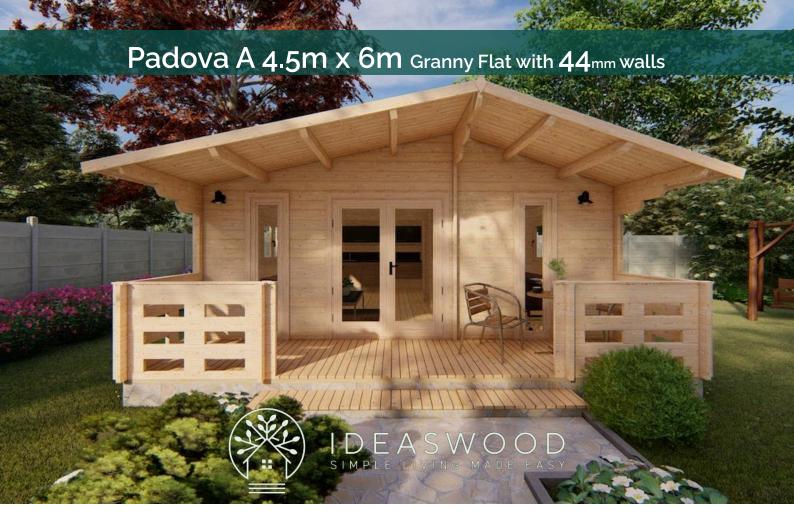

Padova A with 44mm walls is an ideal Home office, Guest or Relative accommodation. It features 1 bedroom & 1 bathroom providing that much needed extra space on your property. The Double French Doors and full length windows to each side provide excellent natural light.

Measuring 4.5m x 6m overall, the Padova A bedroom measures 2.100m x 2.550m and bathroom 2.100m x 1618m .The Open Plan living/reception area opens onto a 8.3m x1466m Terrace/ verandah. Handrails are an optional extra.

## Padova A 4.5m x 6m Granny Flat/Home Office with 44mm walls