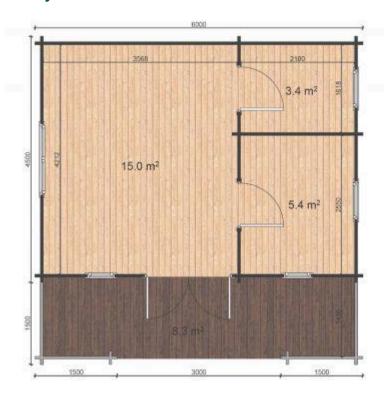

Measuring 4.5m x 6m overall, the Padova A bedroom measures 2.100m x 2.550m and bathroom 2.100m x 1618m .The Open Plan living/reception area opens onto a 8.3m x1466m Terrace/ verandah. Handrails are an optional extra.

| Description            | Measurements (m)                           |
|------------------------|--------------------------------------------|
| Base Footprint         | 5.8 x 4.3                                  |
| Internal House Area M² | 23.8                                       |
| Roof Area m2           | 38.9                                       |
| Underlayer             | 43                                         |
| Terrace                | 8.3 m²                                     |
| Door Type              | 1 double full glass,<br>2 single full wood |
| Threshold              | covered with steel                         |
| Window Type            | 1 double, 4 single                         |
| Window Measures        | 0.92 x 1.3, 0.92 x 0.7, 1.98 x 0.5         |
| Window / Door Quality  | Premium                                    |
| Glazing                | Double glazed                              |
| Roof overhang          | 1.58                                       |
| Roof Type              | Gable                                      |
| Possible to Flip plan  | No                                         |