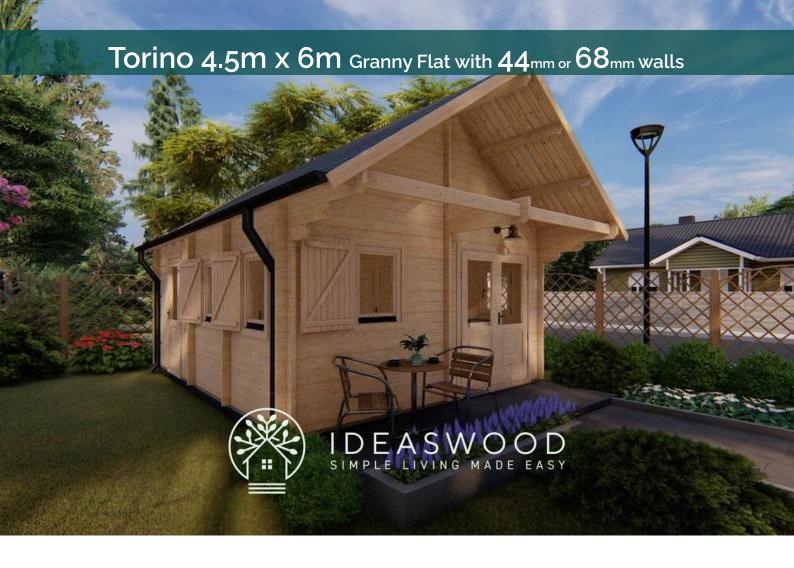

The Torino is a 4.5m x 6m building which has internal walls for 2 bedroom/offices or 1 bedroom/office and bathroom and ample storage. This Granny Flat has a high pitched gable roof with 1.3m over hang at front. 44mm or 68mm walls models are available. This design includes a storage loft over the bedrooms/offices.

An addon WC/toilet/bathroom is available if desired. Window shutters are an optional extra.

**5 model variations are available**. The model differences relates to the wall thickness, building height, quality of the windows and whether or not Tongue & Groove (T&G) flooring is included. For additional information please see specifications table on flip side of this brochure.

## Torino 4.5m x 6m Granny Flat/Home Office with 44mm walls

Tilt & turn window

Interlocking wall system