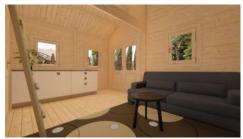

Kits come complete in waterproof breathable film. All interlocking solid timber wall boards, windows, doors and ceiling boards. Detailed plans and a clear parts list as well as all nails, screw etc to complete the building structure are included.

## Torino 4.5m x 6m Granny Flat/Home Office with 44mm walls

Tilt & turn window

Interlocking wall system