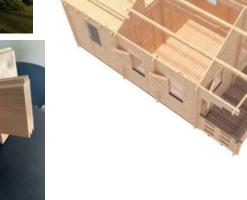

The Torino is a 4.5m x 6m building which has internal walls for 2 bedroom/offices or 1 bedroom/office and bathroom and ample storage. This Granny Flat has a high pitched gable roof with 1.3m over hang at front. 44mm or 68mm walls models are available. This design includes a storage loft over the bedrooms/offices.

Kits come complete in waterproof breathable film. All interlocking solid timber wall boards, windows, doors and ceiling boards. Detailed plans and a clear parts list as well as all nails, screw etc to complete the building structure are included.

## Torino 4.5m x 6m Granny Flat/Home Office with 44mm walls

Tilt & turn window

Interlocking wall system