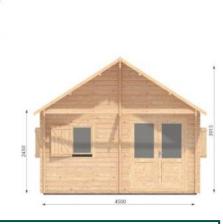

The Torino is a 4.5m x 6m building which has internal walls for 2 bedroom/offices or 1 bedroom/office and bathroom and ample storage. This Granny Flat has a high pitched gable roof with 1.3m over hang at front. 44mm or 68mm walls models are available. This design includes a storage loft over the bedrooms/offices.

## **Specifications**

Torino 4.5m x 6m Premium Total height is 3.915m. Wall height is 2.43m. External Wall area is 50m². Doors 1.98 x 1.6 and 1.95 x 0.85. 28mm Floorboards are included with the 68mm wall Premium kits.

**Economy PLUS** and **Economy** are 3.78m high with wall height of 2.295. External wall area is 47m<sup>2</sup>. Door measures 1.85m x 1.6m and 1.85 x 0.85.

19mm Floorboards are included with **Economy PLUS** kit. **Economy model kits** do not have floorboards.