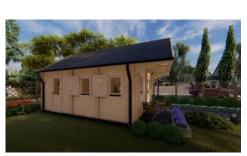

The Torino is a 4.5m x 6m building which has internal walls for 2 bedroom/offices or 1 bedroom/office and bathroom and ample storage. This Granny Flat has a high pitched gable roof with 1.3m over hang at front. 44mm or 68mm walls models are available. This design includes a storage loft over the bedrooms/offices.

An addon WC/toilet/bathroom is available if desired. Window shutters are an optional extra.

**5 model variations are available**. The model differences relates to the wall thickness, building height, quality of the windows and whether or not Tongue & Groove (T&G) flooring is included. For additional information please see specifications table on flip side of this brochure.

## Torino 4.5m x 6m Granny Flat/Home Office with 44mm walls

Tilt & turn window

Interlocking wall system