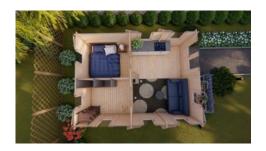

The Torino is a 4.5m x 6m building which has internal walls for 2 bedroom/offices or 1 bedroom/office and bathroom and ample storage. This Granny Flat has a high pitched gable roof with 1.3m over hang at front. 44mm or 68mm walls models are available. This design includes a storage loft over the bedrooms/offices.

| Description            | Measurements (m)                                                |
|------------------------|-----------------------------------------------------------------|
| Base Footprint         | 4.3 × 5.8                                                       |
| Internal House Area M² | 23.7                                                            |
| Roof Area m2           | 42.9                                                            |
| Underlayer             | 48                                                              |
| Door Type              | 1 double half glass, 2 single full<br>wood, 1 single full glass |
| Threshold              | Covered with steel                                              |
| Window Type            | 7 single                                                        |
| Window Measures        | 0.92 x 0.7                                                      |
| Window / Door Quality  | Premium                                                         |
| Glazing                | Double glazed                                                   |
| Roof overhang          | 1.3                                                             |
| Roof Type              | Gable                                                           |
| Possible to Flip plan  | No                                                              |