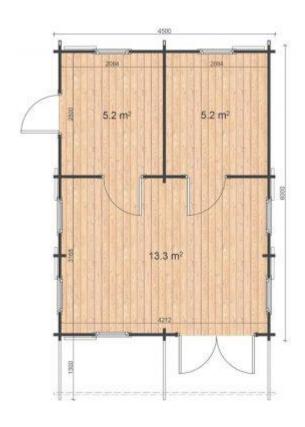

The Torino is a 4.5m x 6m building which has internal walls for 2 bedroom/offices or 1 bedroom/office and bathroom and ample storage. This Granny Flat has a high pitched gable roof with 1.3m over hang at front. 44mm or 68mm walls models are available. This design includes a storage loft over the bedrooms/offices.

| Description            | Measurements (m)                                                |
|------------------------|-----------------------------------------------------------------|
| Base Footprint         | 4.3 × 5.8                                                       |
| Internal House Area M² | 23.7                                                            |
| Roof Area m2           | 42.9                                                            |
| Underlayer             | 48                                                              |
| Door Type              | 1 double half glass, 2 single full<br>wood, 1 single full glass |
| Threshold              | Covered with steel                                              |
| Window Type            | 7 single                                                        |
| Window Measures        | 0.92 x 0.7                                                      |
| Window / Door Quality  | Premium                                                         |
| Glazing                | Double glazed                                                   |
| Roof overhang          | 1.3                                                             |
| Roof Type              | Gable                                                           |
| Possible to Flip plan  | No                                                              |