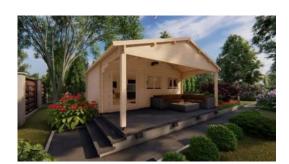

# Trento 6m x 5m Granny Flat with 44mm walls

The Trento is an open plan 6m x 5m Granny Flat / Cabin/ Home Office that features a pair of French doors opening onto a 2.356 verandah provide ample natural light. This cabin is ideally suited for the Australian climate and to provide additional space on your property .

#### An ensuite could be added to make this studio style accommodation..

**3 variations are available**. The model differences relates to building height, quality of the windows and whether or not Tongue & Groove (T&G) 28mm flooring is included. For additional information please see specifications table on flip side of this brochure.