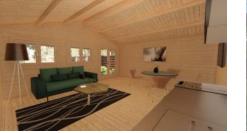

# Trento 6m x 5m Granny Flat with 44mm walls

The Trento is an open plan 6m x 5m Granny Flat / Cabin/ Home Office that features a pair of French doors opening onto a 2.356 verandah provide ample natural light. This cabin is ideally suited for the Australian climate and to provide additional space on your property .

#### An ensuite could be added to make this studio style accommodation..

**3 variations are available**. The model differences relates to building height, quality of the windows and whether or not Tongue & Groove (T&G) 28mm flooring is included. For additional information please see specifications table on flip side of this brochure.