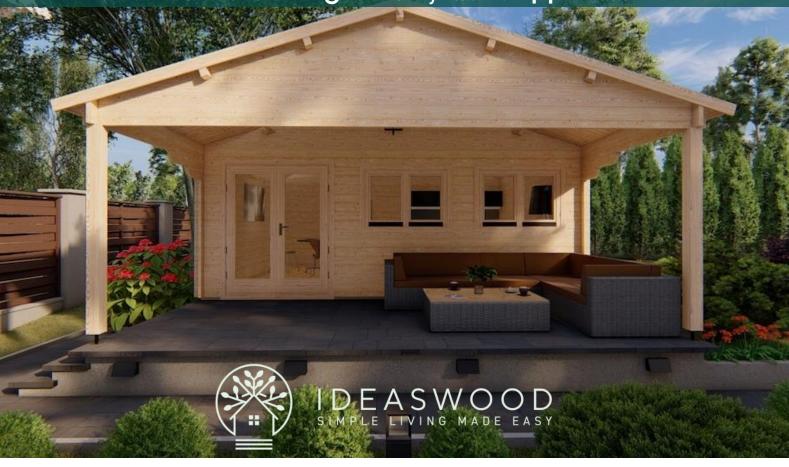

# Trento 6m x 5m Granny Flat with 44mm walls

The Trento is an open plan 6m x 5m Granny Flat / Cabin/ Home Office that features a pair of French doors opening onto a 2.356 verandah provide ample natural light. This cabin is ideally suited for the Australian climate and to provide additional space on your property .

| Description                        | Measurements (m)    |
|------------------------------------|---------------------|
| Base Footprint                     | 4.8 x 4.8           |
| Internal House Area M <sup>2</sup> | 26.9                |
| Roof Area m2                       | 42.4                |
| Underlayer                         | 50                  |
| Door Type                          | 1 double half glass |
| Threshold                          | covered with steel  |
| Window Type                        | 2 single            |
| Window Measures                    | 0.92 X 1.3          |
| Window / Door Quality              | Premium             |
| Glazing                            | Double glazed       |
| Roof overhang                      | 2.6                 |
| Roof Type                          | Gable               |
| Possible to Flip plan              | Yes                 |