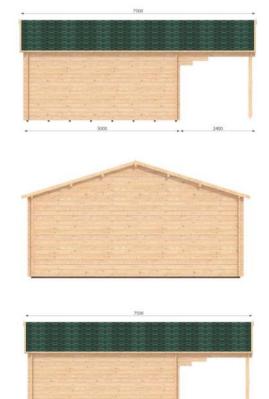

### Specifications

**Trento 6m x 5m Premium** .Total height is 3.105m. Wall height is 2.2228m. External Wall area is 60m² . Doors 1.98 x 1.6.

**Economy PLUS** and **Economy** are 2.97m high with wall height of 2.093. External wall area is 57m<sup>2</sup>. Door measures 1.85m x 1.6m..

| Description                        | Measurements (m)    |
|------------------------------------|---------------------|
| Base Footprint                     | 4.8 x 4.8           |
| Internal House Area M <sup>2</sup> | 26.9                |
| Roof Area m2                       | 42.4                |
| Underlayer                         | 50                  |
| Door Type                          | 1 double half glass |
| Threshold                          | covered with steel  |
| Window Type                        | 2 single            |
| Window Measures                    | 0.92 X 1.3          |
| Window / Door Quality              | Premium             |
| Glazing                            | Double glazed       |
| Roof overhang                      | 2.6                 |
| Roof Type                          | Gable               |
| Possible to Flip plan              | Yes                 |