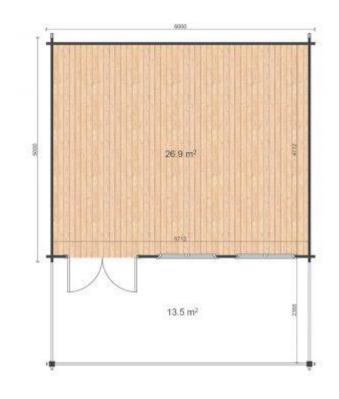

# Trento 6m x 5m Granny Flat with 44mm walls

The Trento is an open plan 6m x 5m Granny Flat / Cabin/ Home Office that features a pair of French doors opening onto a 2.356 verandah provide ample natural light. This cabin is ideally suited for the Australian climate and to provide additional space on your property .

| Description                        | Measurements (m)    |
|------------------------------------|---------------------|
| Base Footprint                     | 4.8 x 4.8           |
| Internal House Area M <sup>2</sup> | 26.9                |
| Roof Area m2                       | 42.4                |
| Underlayer                         | 50                  |
| Door Type                          | 1 double half glass |
| Threshold                          | covered with steel  |
| Window Type                        | 2 single            |
| Window Measures                    | 0.92 X 1.3          |
| Window / Door Quality              | Premium             |
| Glazing                            | Double glazed       |
| Roof overhang                      | 2.6                 |
| Roof Type                          | Gable               |
| Possible to Flip plan              | Yes                 |