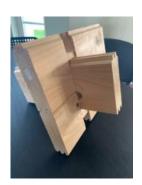

Kits come complete in waterproof breathable film. All interlocking solid timber wall boards, windows, doors and ceiling boards. Detailed plans and a clear parts list as well as all nails, screw etc to complete the building structure are included.

## Trento 6m x 5m Backyard Cabin/Home Office with 44mm walls

Tilt & turn window

Interlocking wall system