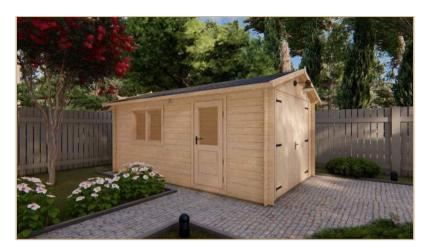

## Garage 3.2m x 5.2m with 44mm walls

#### Garage 3.2 m x 5.2m with 44mm walls.

- ☑ Hinged barn style doors to front
- ☑ Half glass access door to side
- ☑ **1** window

DEASWOOD

Kits come complete in waterproof breathable film.

All interlocking solid timber wall boards, windows, doors and ceiling boards. Detailed plans and a clear parts list as well as all nails, screw etc to complete the building structure are included.