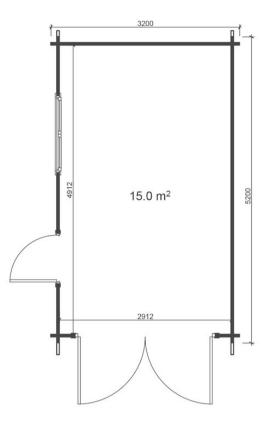

### Garage 3.2m x 5.2m with 44mm walls

#### **Specifications**

| External Measures                 | 3.2×5.2m                                  |
|-----------------------------------|-------------------------------------------|
| Internal Area                     | 14.3m <sup>2</sup>                        |
| Roof Area                         | 20.3m <sup>2</sup>                        |
| Underlayer                        | 23m <sup>2</sup>                          |
| External Wall Area for Insulation | 36.3m <sup>2</sup>                        |
| External Wall Area for Painting   | 36.3m <sup>2</sup>                        |
| Base Footprint                    | 3x5m                                      |
| Door Type                         | Single half glass                         |
| Door Measures                     | 1.98×0.85m (Premium) 1.85×0.85m (Economy) |
| Threshold                         | Covered with steel                        |
| Window Type                       | 1 double                                  |
| Window Measures                   | 0.92×1.3m                                 |
| Floor Boards                      | 19mm                                      |
| Roof Overhang                     | 0.2m                                      |
| Roof Angle                        | 18°                                       |
| Wall Height                       | 2.23m                                     |
| Total Height                      | 2.7m                                      |
| Possible Reverse Montage          | Yes                                       |