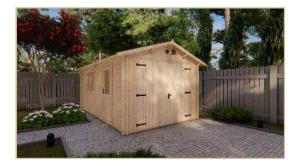

## Garage 3.2m x 5.2m with 44mm walls

#### Garage 3.2 m x 5.2m with 44mm walls.

- ☑ Hinged barn style doors to front
- ☑ Half glass access door to side
- ☑ **1** window

DEASWOOD

Kits come complete in waterproof breathable film.

All interlocking solid timber wall boards, windows, doors and ceiling boards. Detailed plans and a clear parts list as well as all nails, screw etc to complete the building structure are included.