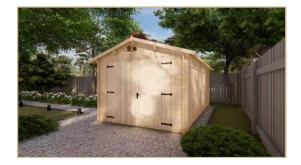

## Garage 3.2m x 5.2m with 44mm walls

#### Garage 3.2 m x 5.2m with 44mm walls.

- ☑ Hinged barn style doors to front
- ☑ Half glass access door to side
- ☑ **1** window

DEASWOOD

Kits come complete in waterproof breathable film.

All interlocking solid timber wall boards, windows, doors and ceiling boards. Detailed plans and a clear parts list as well as all nails, screw etc to complete the building structure are included.