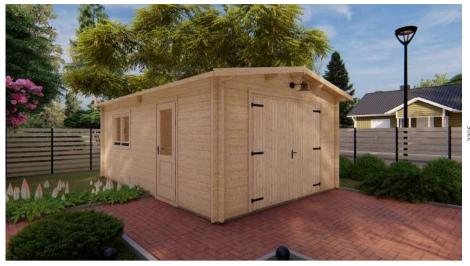

## Garage 4m x 6m with 44mm walls

Garage 4 m x 6m with 44mm walls.

- ☑ Hinged barn style doors to front
- ☑ Half glass access door to side
- ☑ 1 window

Kits come complete in waterproof breathable film.

All interlocking solid timber wall boards, windows, doors and ceiling boards. Detailed plans and a clear parts list as well as all nails, screw etc to complete the building structure are included.

## Garage 4m x 6m with 44mm walls