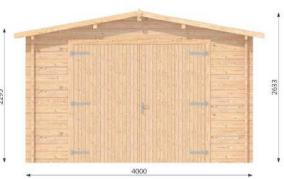

## **Specifications**

| External Measures                 | 4mx6m                                       |
|-----------------------------------|---------------------------------------------|
| Internal Area                     | 21.2m <sup>2</sup>                          |
| Roof Area                         | 27.5m²                                      |
| Underlayer                        | 31m²                                        |
| External Wall Area for Insulation | 44m²                                        |
| External Wall Area for Painting   | 44m²                                        |
| Base Footprint                    | 3.8×5.8m                                    |
| Door Type                         | Single half glass                           |
| Door Measures                     | 1.98×0.85m (Premium)<br>1.85×0.85 (Economy) |
| Threshold                         | Covered with steel                          |
| Window Type                       | 1 double                                    |
| Window Measures                   | 0.92×1.3m                                   |
| Door/Window Quality               | Premium                                     |
| Glazing                           | Double Glazing                              |
| Floor Boards                      | 19mm (Premium only)                         |
| Roof Overhang                     | 0.2m                                        |
| Roof Angle                        | 11°                                         |
| Wall Height                       | 2.23m                                       |
| Total Height                      | 2.57m                                       |
| Possible Reverse Montage          | Yes                                         |