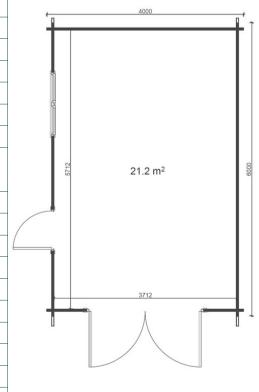

## **Specifications**

| External Measures                 | 4mx6m                                       |
|-----------------------------------|---------------------------------------------|
| Internal Area                     | 21.2m <sup>2</sup>                          |
| Roof Area                         | 27.5m²                                      |
| Underlayer                        | 31m²                                        |
| External Wall Area for Insulation | 44m²                                        |
| External Wall Area for Painting   | 44m²                                        |
| Base Footprint                    | 3.8×5.8m                                    |
| Door Type                         | Single half glass                           |
| Door Measures                     | 1.98×0.85m (Premium)<br>1.85×0.85 (Economy) |
| Threshold                         | Covered with steel                          |
| Window Type                       | 1 double                                    |
| Window Measures                   | 0.92×1.3m                                   |
| Door/Window Quality               | Premium                                     |
| Glazing                           | Double Glazing                              |
| Floor Boards                      | 19mm (Premium only)                         |
| Roof Overhang                     | 0.2m                                        |
| Roof Angle                        | 11°                                         |
| Wall Height                       | 2.23m                                       |
| Total Height                      | 2.57m                                       |
| Possible Reverse Montage          | Yes                                         |