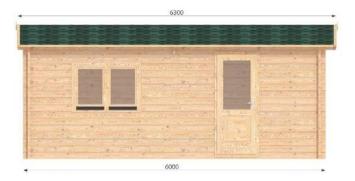

## **Specifications**

| External Measures                 | 4mx6m                                       |
|-----------------------------------|---------------------------------------------|
| Internal Area                     | 21.2m <sup>2</sup>                          |
| Roof Area                         | 27.5m²                                      |
| Underlayer                        | 31m²                                        |
| External Wall Area for Insulation | 44m²                                        |
| External Wall Area for Painting   | 44m²                                        |
| Base Footprint                    | 3.8×5.8m                                    |
| Door Type                         | Single half glass                           |
| Door Measures                     | 1.98×0.85m (Premium)<br>1.85×0.85 (Economy) |
| Threshold                         | Covered with steel                          |
| Window Type                       | 1 double                                    |
| Window Measures                   | 0.92×1.3m                                   |
| Door/Window Quality               | Premium                                     |
| Glazing                           | Double Glazing                              |
| Floor Boards                      | 19mm (Premium only)                         |
| Roof Overhang                     | 0.2m                                        |
| Roof Angle                        | 11°                                         |
| Wall Height                       | 2.23m                                       |
| Total Height                      | 2.57m                                       |
| Possible Reverse Montage          | Yes                                         |