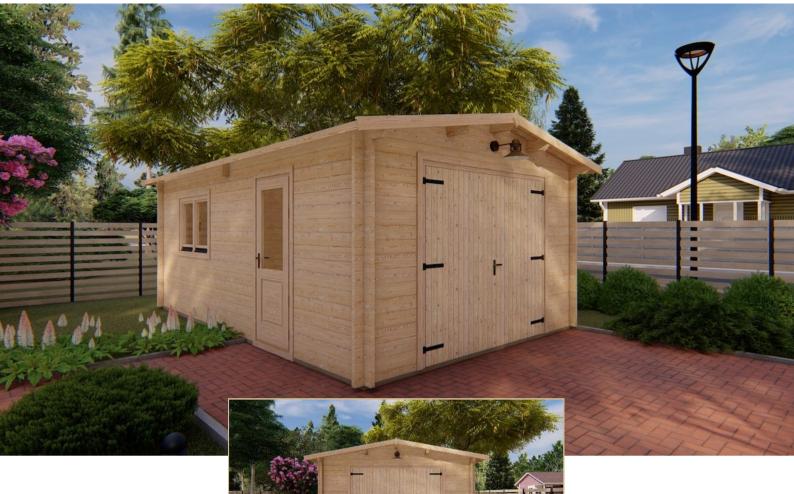

## Garage 4m x 6m with 44mm walls

Garage 4 m x 6m with 44mm walls.

- ☑ Hinged barn style doors to front
- ☑ Half glass access door to side
- ☑ 1 window

Kits come complete in waterproof breathable film.

All interlocking solid timber wall boards, windows, doors and ceiling boards. Detailed plans and a clear parts list as well as all nails, screw etc to complete the building structure are included.

## Garage 4m x 6m with 44mm walls