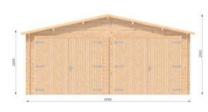

## Garage 6m x 6m with 44mm walls.

- ☑ Hinged barn style doors to front
- ☑ Half glass access door to side
- ☑ 2 windows—1 on each side

Kits come complete in waterproof breathable film.

1300 031 120

All interlocking solid timber wall boards, windows, doors and ceiling boards. Detailed plans and a clear parts list as well as all nails, screw etc to complete the building structure are included.

## **Specifications**

| External Measures                 | 5.96mx 5.96m              |
|-----------------------------------|---------------------------|
| Internal Area                     | 32.6m²                    |
| Roof Area                         | 40.6m <sup>2</sup>        |
| Underlayer                        | 45m²                      |
| External Wall Area for Insulation | 50.6m <sup>2</sup>        |
| External Wall Area for Painting   | 50.6m <sup>2</sup>        |
| Base Footprint                    | 5.8m×5.8m                 |
| Pedestrian Door Type              | Single half glass         |
| Door Measures                     | 1.98×0.85m                |
| Threshold                         | Covered with steel        |
| Window Type                       | 2 double                  |
| Window Measures                   | 0.92×1.3m                 |
| Door/Window Quality               | Premium                   |
| Glazing                           | Double Glazing            |
| Floor Boards                      | 19mm (Premium Model only) |
| Roof Overhang                     | 0.2m                      |
| Roof Angle                        | 12°                       |
| Wall Height                       | 2.23m                     |
| Total Height                      | 2.83m                     |
| Possible Reverse Montage          | _                         |