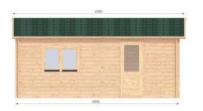

## Garage 6m x 6m with 44mm walls

## Garage 6m x 6m with 44mm walls.

- ☑ Hinged barn style doors to front
- ☑ Half glass access door to side
- ☑ 2 windows—1 on each side

Kits come complete in waterproof breathable film.

1300 031 120

All interlocking solid timber wall boards, windows, doors and ceiling boards. Detailed plans and a clear parts list as well as all nails, screw etc to complete the building structure are included.