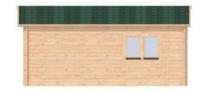

## Garage 6m x 6m with 44mm walls.

- ☑ Hinged barn style doors to front
- ☑ Half glass access door to side
- ☑ 2 windows—1 on each side

Kits come complete in waterproof breathable film.

1300 031 120

All interlocking solid timber wall boards, windows, doors and ceiling boards. Detailed plans and a clear parts list as well as all nails, screw etc to complete the building structure are included.

## **Specifications**

| External Measures                 | 5.96mx 5.96m              |
|-----------------------------------|---------------------------|
| Internal Area                     | 32.6m²                    |
| Roof Area                         | 40.6m <sup>2</sup>        |
| Underlayer                        | 45m²                      |
| External Wall Area for Insulation | 50.6m <sup>2</sup>        |
| External Wall Area for Painting   | 50.6m <sup>2</sup>        |
| Base Footprint                    | 5.8m×5.8m                 |
| Pedestrian Door Type              | Single half glass         |
| Door Measures                     | 1.98×0.85m                |
| Threshold                         | Covered with steel        |
| Window Type                       | 2 double                  |
| Window Measures                   | 0.92×1.3m                 |
| Door/Window Quality               | Premium                   |
| Glazing                           | Double Glazing            |
| Floor Boards                      | 19mm (Premium Model only) |
| Roof Overhang                     | 0.2m                      |
| Roof Angle                        | 12°                       |
| Wall Height                       | 2.23m                     |
| Total Height                      | 2.83m                     |
| Possible Reverse Montage          | _                         |