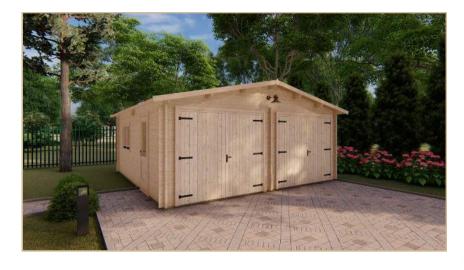

## Garage 6m x 6m with 44mm walls

## Garage 6m x 6m with 44mm walls.

- ☑ Hinged barn style doors to front
- ☑ Half glass access door to side
- ☑ 2 windows—1 on each side

Kits come complete in waterproof breathable film.

1300 031 120

All interlocking solid timber wall boards, windows, doors and ceiling boards. Detailed plans and a clear parts list as well as all nails, screw etc to complete the building structure are included.