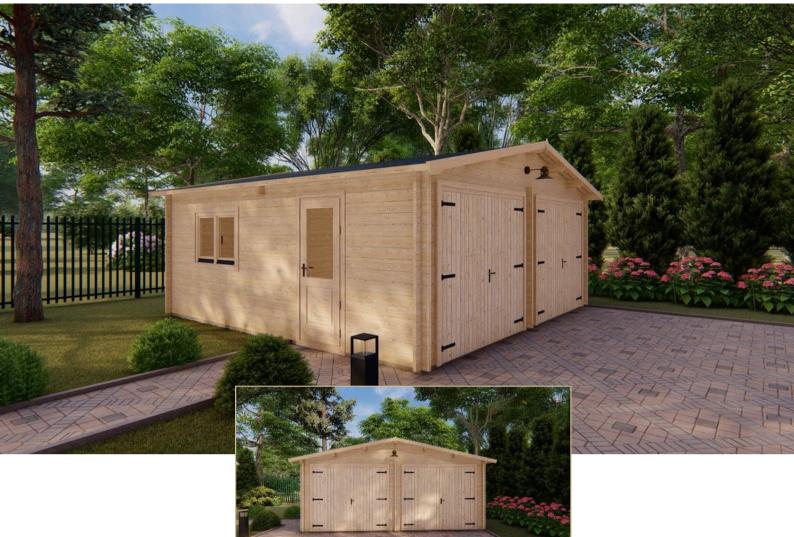

## Garage 6m x 6m with 44mm walls

## Garage 6m x 6m with 44mm walls.

- ☑ Hinged barn style doors to front
- ☑ Half glass access door to side
- ☑ 2 windows—1 on each side

Kits come complete in waterproof breathable film.

1300 031 120

All interlocking solid timber wall boards, windows, doors and ceiling boards. Detailed plans and a clear parts list as well as all nails, screw etc to complete the building structure are included.