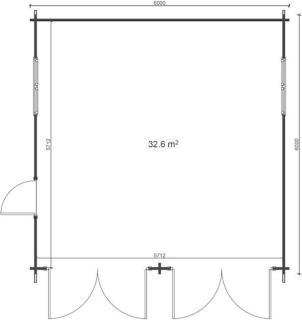

## **Specifications**

| External Measures                 | 5.96mx 5.96m              |
|-----------------------------------|---------------------------|
| Internal Area                     | 32.6m²                    |
| Roof Area                         | 40.6m <sup>2</sup>        |
| Underlayer                        | 45m²                      |
| External Wall Area for Insulation | 50.6m <sup>2</sup>        |
| External Wall Area for Painting   | 50.6m <sup>2</sup>        |
| Base Footprint                    | 5.8m×5.8m                 |
| Pedestrian Door Type              | Single half glass         |
| Door Measures                     | 1.98×0.85m                |
| Threshold                         | Covered with steel        |
| Window Type                       | 2 double                  |
| Window Measures                   | 0.92×1.3m                 |
| Door/Window Quality               | Premium                   |
| Glazing                           | Double Glazing            |
| Floor Boards                      | 19mm (Premium Model only) |
| Roof Overhang                     | 0.2m                      |
| Roof Angle                        | 12°                       |
| Wall Height                       | 2.23m                     |
| Total Height                      | 2.83m                     |
| Possible Reverse Montage          | _                         |