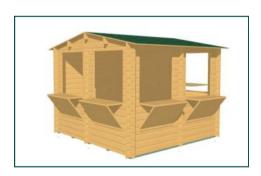

## Kiosk 3m x 3m with 28mm walls

This log cabin style kiosk measures 3m x 3m and has 28mm walls, making it the ideal kiosk for smaller sporting clubs Included are

- 5 timber fold-down openings for servery
- 5 timber shutters (0.985m x 1.013m) covering openings

Kits come complete in waterproof breathable film. All interlocking solid timber wall boards, windows, doors and ceiling boards. Detailed plans and a clear parts list as well as all nails, screw etc to complete the building structure are included.