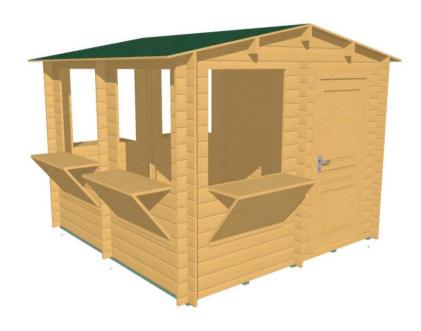

## Kiosk 3m x 3m with 28mm walls

This log cabin style kiosk measures 3m x 3m and has 28mm walls, making it the ideal kiosk for smaller sporting clubs Included are

- 5 timber fold-down openings for servery
- 5 timber shutters (0.985m x 1.013m) covering openings

Kits come complete in waterproof breathable film. All interlocking solid timber wall boards, windows, doors and ceiling boards. Detailed plans and a clear parts list as well as all nails, screw etc to complete the building structure are included.