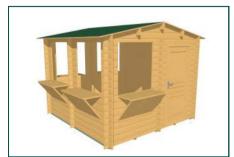

## Kiosk 3m x 3m with 28mm walls

This log cabin style kiosk measures 3m x 3m and has 28mm walls, making it the ideal kiosk for smaller sporting clubs Included are

- 5 timber fold-down openings for servery
- 5 timber shutters (0.985m x 1.013m) covering openings

Kits come complete in waterproof breathable film. All interlocking solid timber wall boards, windows, doors and ceiling boards. Detailed plans and a clear parts list as well as all nails, screw etc to complete the building structure are included.