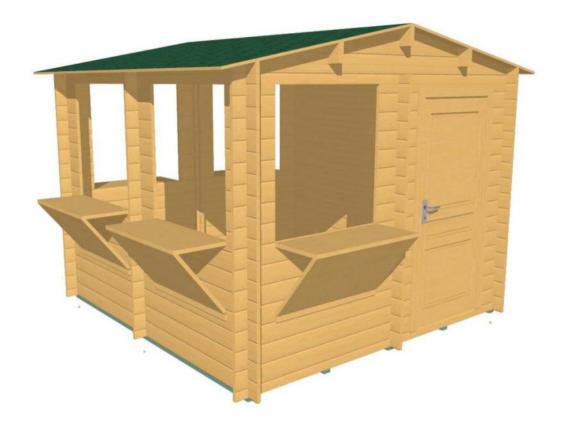

## Kiosk 3m x 3m with 28mm walls

This log cabin style kiosk measures 3m x 3m and has 28mm walls, making it the ideal kiosk for smaller sporting clubs Included are

- 5 timber fold-down openings for servery
- 5 timber shutters (0.985m x 1.013m) covering openings

Kits come complete in waterproof breathable film. All interlocking solid timber wall boards, windows, doors and ceiling boards. Detailed plans and a clear parts list as well as all nails, screw etc to complete the building structure are included.