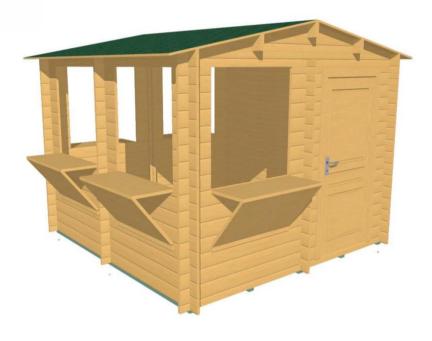

## Kiosk 4m x 4m with 28mm walls

This log cabin style kiosk measures 4m x 4m and has 28mm walls, making it the ideal kiosk for sporting clubs etc.
Included are

- 5 timber fold-down openings for servery
- 5 timber shutters (1.400m x 1.013m) covering openings

## **SPECIFICATIONS**

| External Measures                 | 4mx4m                         |
|-----------------------------------|-------------------------------|
| Internal Area                     | 14m²                          |
| Roof Area                         | 18.4m²                        |
| Roof Shingles                     | NA                            |
| Underlayer                        | 20 m²                         |
| External Wall Area for Insulation | 31.9m²                        |
| External Wall Area for Painting   | 31.9m²                        |
| Base Footprint                    | 3.8×3.8m                      |
| Door Type                         | Single full wood              |
| Door Measures                     | 1.85×0.85m                    |
| Threshold                         | Covered with steel            |
| Window Type                       | 5 timber Kiosk style shutters |
| Shutter Measures                  | 1400×1013                     |
| Door/Window Quality               | Economy                       |
| Glazing                           | NA                            |
| Floor Boards                      | 19mm                          |
| Roof Overhang                     | 0.2m                          |
| Roof Angle                        | 10°                           |
| Wall Height                       | 2.16m                         |
| Total Height                      | 2.5m                          |
| Possible Reverse Montage          | Yes                           |