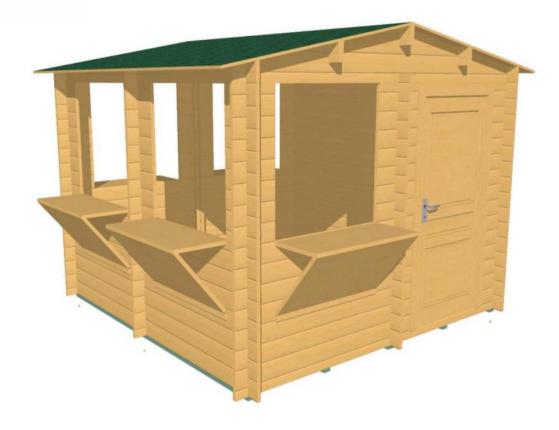

## Kiosk 4m x 4m with 28mm walls

This log cabin style kiosk measures 4m x 4m and has 28mm walls, making it the ideal kiosk for sporting clubs etc.
Included are

- 5 timber fold-down openings for servery
- 5 timber shutters (1.400m x 1.013m) covering openings

## **SPECIFICATIONS**

| External Measures                 | 4mx4m                         |
|-----------------------------------|-------------------------------|
| Internal Area                     | 14m²                          |
| Roof Area                         | 18.4m²                        |
| Roof Shingles                     | NA                            |
| Underlayer                        | 20 m²                         |
| External Wall Area for Insulation | 31.9m²                        |
| External Wall Area for Painting   | 31.9m²                        |
| Base Footprint                    | 3.8×3.8m                      |
| Door Type                         | Single full wood              |
| Door Measures                     | 1.85×0.85m                    |
| Threshold                         | Covered with steel            |
| Window Type                       | 5 timber Kiosk style shutters |
| Shutter Measures                  | 1400×1013                     |
| Door/Window Quality               | Economy                       |
| Glazing                           | NA                            |
| Floor Boards                      | 19mm                          |
| Roof Overhang                     | 0.2m                          |
| Roof Angle                        | 10°                           |
| Wall Height                       | 2.16m                         |
| Total Height                      | 2.5m                          |
| Possible Reverse Montage          | Yes                           |