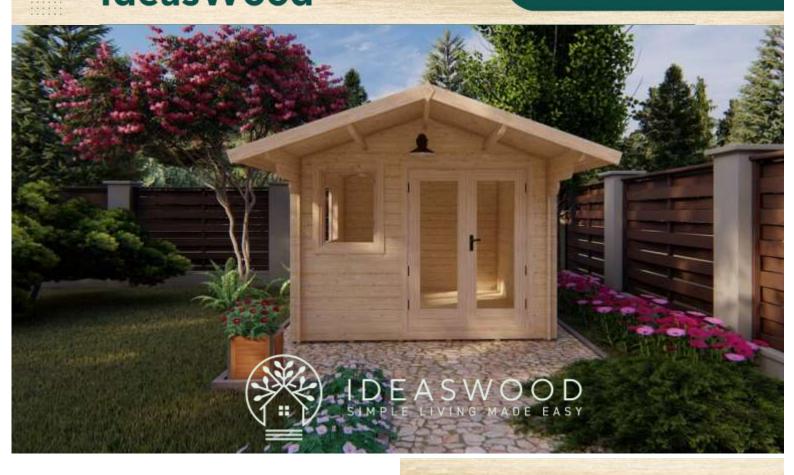

## Alva 3m x 3m Cabin with 28mm walls

This Alva 3m x 3m Solid Timber Cabin has 28mm walls. It features a single half glass door and two windows giving an abundance of natural night. This cabin has a gable roof with a 1.4m overhang.

The Alva 3m x 3m cabin comes in 2 models. The model differences relates to whether or not Tongue & Groove (T&G) 19mm flooring is included. For additional information please see specifications table on flip side of this brochure.