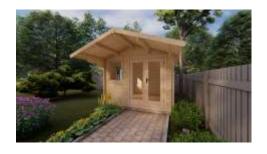

## Alva 3m x 3m Cabin with 28mm walls

This Alva 3m x 3m Solid Timber Cabin has 28mm walls. It features a single half glass door and two windows giving an abundance of natural night. This cabin has a gable roof with a 1.4m overhang.

## Alva 3m x 3m Cabin with 28mm walls