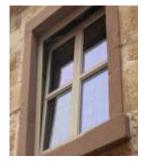

area for painting & insulation | 25.3                  |
|   | Door Type                               | 1 Double half glass   |
|   | Door Measures                           | 1.85 × 1.4            |
|   | Threshold                               | Covered with steel    |
| ū | Window Type                             | 1 single. 1 double    |
|   | Window Measures                         | 0.92 x 0.7 0.92 x 1.3 |
|   | Window / Door Quality                   | Economy               |
|   | Glazing                                 | Single Glazed         |
|   | Roof Type                               | Gable                 |
|   | Overhang                                | 1.4                   |
|   | Possible to Flip plan                   | yes                   |



Interlocking walls



Tilt & turn window