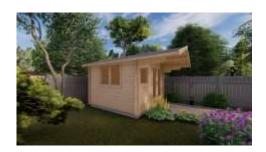

## Alva 3m x 3m Cabin with 28mm walls

This Alva 3m x 3m Solid Timber Cabin has 28mm walls. It features a single half glass door and two windows giving an abundance of natural night. This cabin has a gable roof with a 1.4m overhang.

## Alva 3m x 3m Cabin with 28mm walls