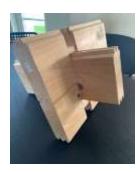

|
|   | Ext wall area for painting & insulation | 25.3                  |
|   | Door Type                               | 1 Double half glass   |
|   | Door Measures                           | 1.85 × 1.4            |
|   | Threshold                               | Covered with steel    |
| ū | Window Type                             | 1 single. 1 double    |
|   | Window Measures                         | 0.92 x 0.7 0.92 x 1.3 |
|   | Window / Door Quality                   | Economy               |
|   | Glazing                                 | Single Glazed         |
|   | Roof Type                               | Gable                 |
|   | Overhang                                | 1.4                   |
|   | Possible to Flip plan                   | yes                   |



Interlocking walls



Tilt & turn window