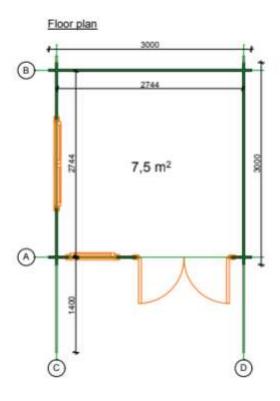

## Economy PLUS have 19mm floorboards. Economy have NO floorboards.

|   | Description                             | 28mm walls            |
|---|-----------------------------------------|-----------------------|
|   | Base Footprint                          | 2.8 x 2.8             |
|   | Internal House Area M²                  | 7.5                   |
|   | Roof Area m2                            | 16                    |
|   | Underlayer                              | 18                    |
|   | Total Height                            | 2.43                  |
|   | Wall Height                             | 1.96                  |
|   | External Wall area                      | 23                    |
|   | Ext wall area for painting & insulation | 25.3                  |
|   | Door Type                               | 1 Double half glass   |
|   | Door Measures                           | 1.85 × 1.4            |
|   | Threshold                               | Covered with steel    |
| ū | Window Type                             | 1 single. 1 double    |
|   | Window Measures                         | 0.92 x 0.7 0.92 x 1.3 |
|   | Window / Door Quality                   | Economy               |
|   | Glazing                                 | Single Glazed         |
|   | Roof Type                               | Gable                 |
|   | Overhang                                | 1.4                   |
|   | Possible to Flip plan                   | yes                   |