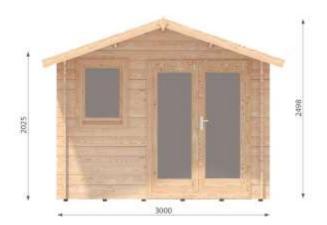

## Alva 3m x 4m Cabin with 28mm walls

This Alva  $3m \times 4m$  Solid Timber Cabin has 28mm walls. It features a double full glass door and two windows providing abundance of natural light. This cabin has a gable roof with a 1.4m overhang.

## Economy PLUS have 19mm floorboards. Economy have NO floorboards.

| Description          |                | Measurements (m)      |
|----------------------|----------------|-----------------------|
| Base Footprint       |                | 2.8 x 3.8             |
| Internal House Are   | a M²           | 10.3                  |
| Roof Area m2         |                | 20                    |
| Underlayer           |                | 21                    |
| Total Height         |                | 2.43                  |
| Wall Height          |                | 2.02                  |
| External Wall area   | Adding :       | 27                    |
| Ext area for paintin | g & insulation | 29.7                  |
| Door Type            |                | 1 Double half glass   |
| Door Measures        |                | 1.85 × 1.4            |
| Threshold            |                | Covered with steel    |
| Window Type          |                | 1 single. 1 double    |
| Window Measures      |                | 0.92 × 0.7 0.92 × 1.3 |
| Window / Door Qu     | uality         | Economy               |
| Glazing              |                | Single Glazed         |
| Roof Type            |                | Gable                 |
| Overhang             |                | 1.4                   |
| Possible to Flip pla | n              | Yes                   |