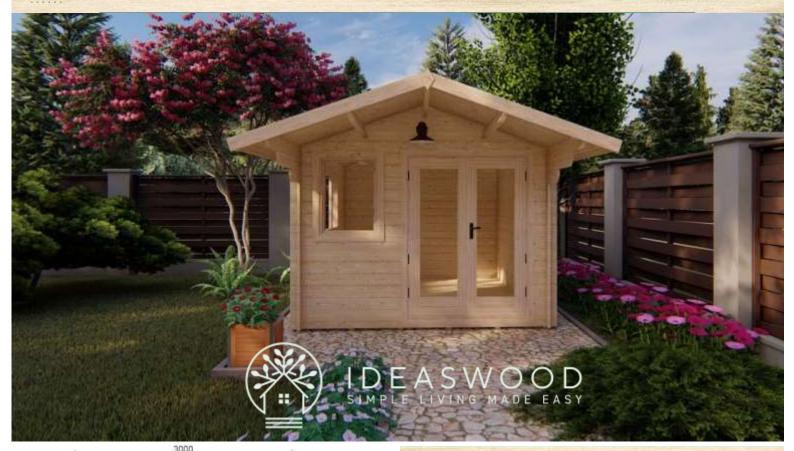

## Alva 3m x 4m Cabin with 28mm walls

This Alva  $3m \times 4m$  Solid Timber Cabin has 28mm walls. It features a double full glass door and two windows providing abundance of natural light. This cabin has a gable roof with a 1.4m overhang.

The Alva 3m x 4m cabin comes in 2 models. The model differences relates to whether or not Tongue & Groove (T&G) 19mm flooring is included. For additional information please see specifications table on flip side of this brochure.

Being less than 20 sqm, this cabin can be built without council permission in some areas, but please check your local council regulations before purchasing a kit to ensure compliance.

It can be erected in less than a day on a prepared level base to your site and preference.