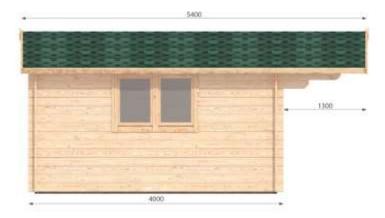

## Alva 3m x 4m Cabin with 28mm walls

This Alva  $3m \times 4m$  Solid Timber Cabin has 28mm walls. It features a double full glass door and two windows providing abundance of natural light. This cabin has a gable roof with a 1.4m overhang.

## Economy PLUS have 19mm floorboards. Economy have NO floorboards.

| Description          |                | Measurements (m)      |
|----------------------|----------------|-----------------------|
| Base Footprint       |                | 2.8 x 3.8             |
| Internal House Are   | a M²           | 10.3                  |
| Roof Area m2         |                | 20                    |
| Underlayer           |                | 21                    |
| Total Height         |                | 2.43                  |
| Wall Height          |                | 2.02                  |
| External Wall area   | Adding :       | 27                    |
| Ext area for paintin | g & insulation | 29.7                  |
| Door Type            |                | 1 Double half glass   |
| Door Measures        |                | 1.85 × 1.4            |
| Threshold            |                | Covered with steel    |
| Window Type          |                | 1 single. 1 double    |
| Window Measures      |                | 0.92 × 0.7 0.92 × 1.3 |
| Window / Door Qu     | uality         | Economy               |
| Glazing              |                | Single Glazed         |
| Roof Type            |                | Gable                 |
| Overhang             |                | 1.4                   |
| Possible to Flip pla | n              | Yes                   |