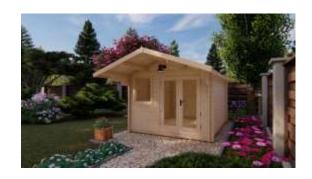

## Alva 3m x 4m Cabin with 28mm walls

This Alva  $3m \times 4m$  Solid Timber Cabin has 28mm walls. It features a double full glass door and two windows providing abundance of natural light. This cabin has a gable roof with a 1.4m overhang.