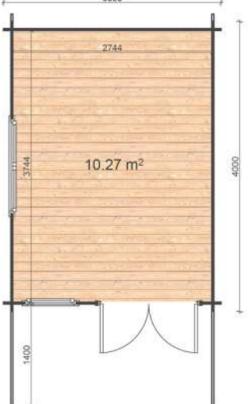

## Economy PLUS have 19mm floorboards. Economy have NO floorboards.

| Description          |                | Measurements (m)      |
|----------------------|----------------|-----------------------|
| Base Footprint       |                | 2.8 x 3.8             |
| Internal House Are   | a M²           | 10.3                  |
| Roof Area m2         |                | 20                    |
| Underlayer           |                | 21                    |
| Total Height         |                | 2.43                  |
| Wall Height          |                | 2.02                  |
| External Wall area   | Adding :       | 27                    |
| Ext area for paintin | g & insulation | 29.7                  |
| Door Type            |                | 1 Double half glass   |
| Door Measures        |                | 1.85 × 1.4            |
| Threshold            |                | Covered with steel    |
| Window Type          |                | 1 single. 1 double    |
| Window Measures      |                | 0.92 × 0.7 0.92 × 1.3 |
| Window / Door Qu     | uality         | Economy               |
| Glazing              |                | Single Glazed         |
| Roof Type            |                | Gable                 |
| Overhang             |                | 1.4                   |
| Possible to Flip pla | n              | Yes                   |