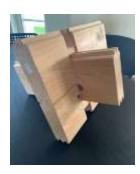

|
| External Wall area   | Adding :       | 27                    |
| Ext area for paintin | g & insulation | 29.7                  |
| Door Type            |                | 1 Double half glass   |
| Door Measures        |                | 1.85 × 1.4            |
| Threshold            |                | Covered with steel    |
| Window Type          |                | 1 single. 1 double    |
| Window Measures      |                | 0.92 × 0.7 0.92 × 1.3 |
| Window / Door Qu     | uality         | Economy               |
| Glazing              |                | Single Glazed         |
| Roof Type            |                | Gable                 |
| Overhang             |                | 1.4                   |
| Possible to Flip pla | n              | Yes                   |



Interlocking walls



Tilt & turn window