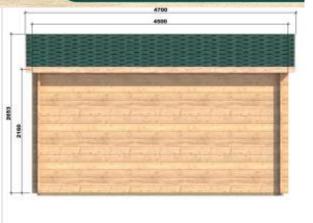

## Erna 2.5m x 4.5m Cabin with 44mm walls

This Erna 2.5m x 4.5m Solid Timber Cabin has 44mm walls. It features a single half glass door and one window. an abundance of natural light. This cabin has a gable roof with a 0.2m overhang.

The Erna 2.5m  $\times$  4.5m cabin comes in 3 models. The model differences relate to the height of the building and whether or not Tongue & Groove (T&G) 19mm flooring is included. For additional information please see specifications table on flip side of this brochure.