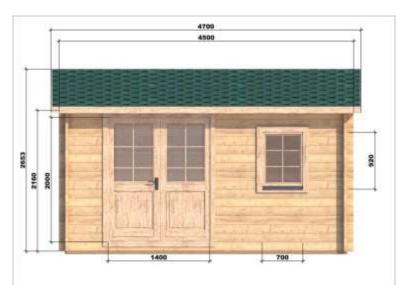

## Erna 2.5m x 4.5m Cabin with 44mm walls

This Erna 2.5m x 4.5m Solid Timber Cabin has 44mm walls. It features a single half glass door and one window. an abundance of natural light. This cabin has a gable roof with a 0.2m overhang.

## Erna 2.5m x 3.4m Cabin with 28mm or 44mm walls

Economy PLUS have 19mm floorboards. Economy have NO floorboards.

| Description                         | Measurements (m)                       |
|-------------------------------------|----------------------------------------|
| Base Footprint                      | 2.3 × 4.3                              |
| Internal House Area M²              | 9.3                                    |
| Roof Area m2                        | 12.3                                   |
| Underlayer                          | 14                                     |
| Total Height                        | Premium 2.565, Economy 2.43            |
| Wall Height                         | Premium 2.228, Economy 2.093           |
| External Wall area & for insulation | Premium 28.5, Economy 26.8             |
| External wall area for painting     | Premium 31.4 Economy 29.5              |
| Door Type                           | 1 Double half glass                    |
| Door Measures                       | Premium 1.98 x 1.6, Economy 1.85 x 1.6 |
| Threshold                           | Covered with steel                     |
| Window Type                         | 1 single                               |
| Window Measures                     | 0.92 x 0.7                             |
| Window / Door Quality               | Premium                                |
| Glazing                             | Double glazed                          |
| Roof Type                           | Gable                                  |
| Possible to Flip plan               | Yes                                    |