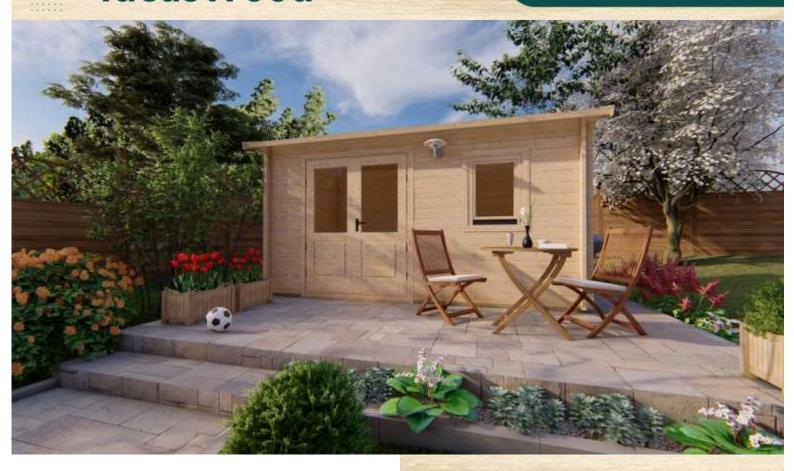

## Erna 2.5m x 4.5m Cabin with 44mm walls

This Erna 2.5m x 4.5m Solid Timber Cabin has 44mm walls. It features a single half glass door and one window. an abundance of natural light. This cabin has a gable roof with a 0.2m overhang.

## Erna 2.5m x 3.4m Cabin with 28mm or 44mm walls

Economy PLUS have 19mm floorboards. Economy have NO floorboards.

| Description                         | Measurements (m)                       |
|-------------------------------------|----------------------------------------|
| Base Footprint                      | 2.3 × 4.3                              |
| Internal House Area M²              | 9.3                                    |
| Roof Area m2                        | 12.3                                   |
| Underlayer                          | 14                                     |
| Total Height                        | Premium 2.565, Economy 2.43            |
| Wall Height                         | Premium 2.228, Economy 2.093           |
| External Wall area & for insulation | Premium 28.5, Economy 26.8             |
| External wall area for painting     | Premium 31.4 Economy 29.5              |
| Door Type                           | 1 Double half glass                    |
| Door Measures                       | Premium 1.98 x 1.6, Economy 1.85 x 1.6 |
| Threshold                           | Covered with steel                     |
| Window Type                         | 1 single                               |
| Window Measures                     | 0.92 x 0.7                             |
| Window / Door Quality               | Premium                                |
| Glazing                             | Double glazed                          |
| Roof Type                           | Gable                                  |
| Possible to Flip plan               | Yes                                    |