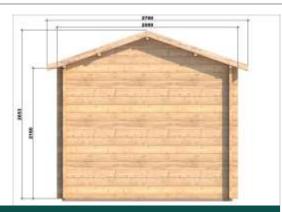

## Erna 2.5m x 3.4m Cabin with 28mm or 44mm walls

Economy PLUS have 19mm floorboards. Economy have NO floorboards.

| Description                         | Measurements (m)                       |
|-------------------------------------|----------------------------------------|
| Base Footprint                      | 2.3 × 4.3                              |
| Internal House Area M²              | 9.3                                    |
| Roof Area m2                        | 12.3                                   |
| Underlayer                          | 14                                     |
| Total Height                        | Premium 2.565, Economy 2.43            |
| Wall Height                         | Premium 2.228, Economy 2.093           |
| External Wall area & for insulation | Premium 28.5, Economy 26.8             |
| External wall area for painting     | Premium 31.4 Economy 29.5              |
| Door Type                           | 1 Double half glass                    |
| Door Measures                       | Premium 1.98 x 1.6, Economy 1.85 x 1.6 |
| Threshold                           | Covered with steel                     |
| Window Type                         | 1 single                               |
| Window Measures                     | 0.92 x 0.7                             |
| Window / Door Quality               | Premium                                |
| Glazing                             | Double glazed                          |
| Roof Type                           | Gable                                  |
| Possible to Flip plan               | Yes                                    |