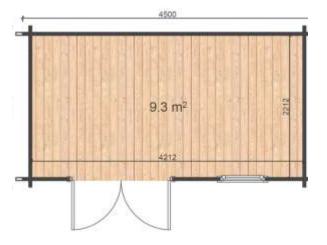

## Erna 2.5m x 3.4m Cabin with 28mm or 44mm walls

Economy PLUS have 19mm floorboards. Economy have NO floorboards.

| Description                         | Measurements (m)                       |
|-------------------------------------|----------------------------------------|
| Base Footprint                      | 2.3 × 4.3                              |
| Internal House Area M²              | 9.3                                    |
| Roof Area m2                        | 12.3                                   |
| Underlayer                          | 14                                     |
| Total Height                        | Premium 2.565, Economy 2.43            |
| Wall Height                         | Premium 2.228, Economy 2.093           |
| External Wall area & for insulation | Premium 28.5, Economy 26.8             |
| External wall area for painting     | Premium 31.4 Economy 29.5              |
| Door Type                           | 1 Double half glass                    |
| Door Measures                       | Premium 1.98 x 1.6, Economy 1.85 x 1.6 |
| Threshold                           | Covered with steel                     |
| Window Type                         | 1 single                               |
| Window Measures                     | 0.92 x 0.7                             |
| Window / Door Quality               | Premium                                |
| Glazing                             | Double glazed                          |
| Roof Type                           | Gable                                  |
| Possible to Flip plan               | Yes                                    |