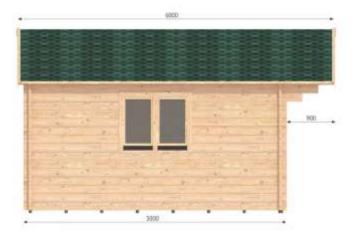

## Linus 5m x 5m Cabin with 44mm or 68mm walls

**Linus 5 x 5 Premium** in 44mm walls: Total height is 2.7m. Wall height is 2.093m. External Wall area is 40.2m² Doors 1.98×1.6. Floorboards in the Premium 44mm walls model are 19mm. **Economy PLUS** and **Economy** in 44mm walls are 2.565 high with wall height of 1.958. External wall area is 37.7m² Door measures 1.85m x 1.6m. Floorboards in the Economy PLUS with 44mm walls model are 19mm Nordic Spruce.

There are NO Floorboards included with the Economy 44mm model.

Linus 5m x 5m in 68mm walls specifications are Total height is 2.77m. Wall height is 2.16m. External Wall area is 42m². The Door measures 1.98×1.6. Floorboards in the **Premium 68mm walls** model are 28mm Nordic Spruce.

The Economy 68mm wall model has NO Floorboards included.

| Description            | Measurements (m)                   |
|------------------------|------------------------------------|
| Base Footprint         | 4.8 × 4.8                          |
| Internal House Area M² | 44mm walls —22.2, 68mm walls— 21.8 |
| Roof Area m2           | 32.9                               |
| Underlayer             | 37                                 |
| Door Type              | 1 Double half glass                |
| Threshold              | Covered with steel                 |
| Window Type            | 2 double                           |
| Window Measures        | 0.92 X 1.3                         |
| Window / Door Quality  | Premium                            |
| Glazing                | Double glazed                      |
| Roof Type              | Gable                              |
| Possible to Flip plan  | Yes                                |