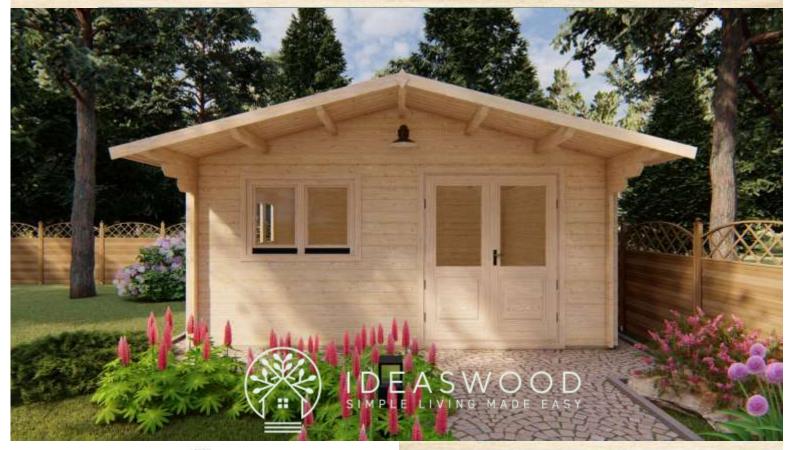

## Linus 5m x 5m Cabin with 44mm or 68mm walls.

This Linus 5mx 5m Solid Timber Cabin has either 44mm or 68mm walls. It features double glass doors at the front and 2 windows providing an abundance of natural light. This cabin has a gable roof with a 1 metre front overhang.

The Linus 5mx 5m cabin comes in 5 models. The model differences relate to the style of windows, the height of the building and whether or not Tongue & Groove (T&G) 19mm flooring is included. For additional information please see specifications table on flip side of this brochure.

Being less than 20 sqm, this cabin can be built without council permission in some areas, but please check your local council regulations before purchasing a kit to ensure compliance.

It can be erected in less than a day on a prepared level base to your site and preference.