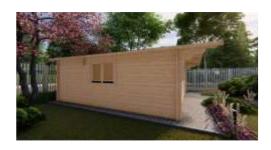

## Linus 5m x 5m Cabin with 44mm or 68mm walls.

This Linus 5mx 5m Solid Timber Cabin has either 44mm or 68mm walls. It features double glass doors at the front and 2 windows providing an abundance of natural light. This cabin has a gable roof with a 1 metre front overhang.

The Linus 5mx 5m cabin comes in 5 models. The model differences relate to the style of windows, the height of the building and whether or not Tongue & Groove (T&G) 19mm flooring is included. For additional information please see specifications table on flip side of this brochure.