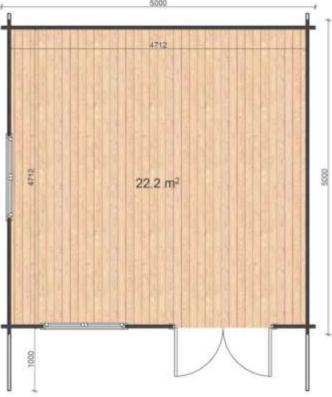

The Economy 68mm wall model has NO Floorboards included.

| Description            | Measurements (m)                   |
|------------------------|------------------------------------|
| Base Footprint         | 4.8 × 4.8                          |
| Internal House Area M² | 44mm walls —22.2, 68mm walls— 21.8 |
| Roof Area m2           | 32.9                               |
| Underlayer             | 37                                 |
| Door Type              | 1 Double half glass                |
| Threshold              | Covered with steel                 |
| Window Type            | 2 double                           |
| Window Measures        | 0.92 X 1.3                         |
| Window / Door Quality  | Premium                            |
| Glazing                | Double glazed                      |
| Roof Type              | Gable                              |
| Possible to Flip plan  | Yes                                |