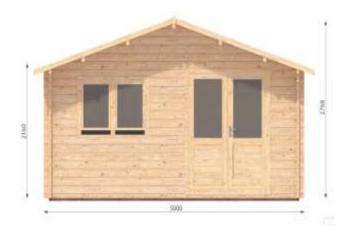

## Linus 5m x 5m Cabin with 44mm or 68mm walls

**Linus 5 x 5 Premium** in 44mm walls: Total height is 2.7m. Wall height is 2.093m. External Wall area is 40.2m² Doors 1.98×1.6. Floorboards in the Premium 44mm walls model are 19mm. **Economy PLUS** and **Economy** in 44mm walls are 2.565 high with wall height of 1.958. External wall area is 37.7m² Door measures 1.85m x 1.6m. Floorboards in the Economy PLUS with 44mm walls model are 19mm Nordic Spruce.

There are NO Floorboards included with the Economy 44mm model.

Linus 5m x 5m in 68mm walls specifications are Total height is 2.77m. Wall height is 2.16m. External Wall area is 42m². The Door measures 1.98×1.6. Floorboards in the **Premium 68mm walls** model are 28mm Nordic Spruce.