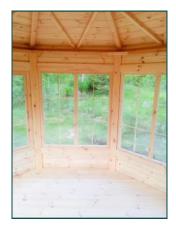

## Pavilion 10m<sup>2</sup> with 45mm walls

This stylish 10 sq m even walled Pavilion is designed for 8-15 people.

It has 7 double Glazed windows (3 of which open) and French style double glazed door (1290 x 1810 mm ) with a wooden handle and lock.

The walls are 45mm and if included the floor is 28mm tongue and grove. The windows measure 1290mm x 1420 mm. The overall height is 3389mm and the sidewall height is 2050mm.

The roof is covered in bitumen shingles in a choice of colours. Roof thickness and finishing is 18mm.