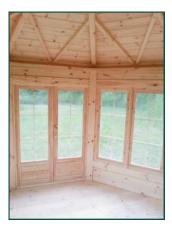

## Pavilion 10m<sup>2</sup> with 45mm walls

This stylish 10 sq m even walled Pavilion is designed for 8-15 people.

It has 7 double Glazed windows (3 of which open) and French style double glazed door (1290 x 1810 mm ) with a wooden handle and lock.

The walls are 45mm and if included the floor is 28mm tongue and grove. The windows measure 1290mm x 1420 mm. The overall height is 3389mm and the sidewall height is 2050mm.

The roof is covered in bitumen shingles in a choice of colours. Roof thickness and finishing is 18mm.