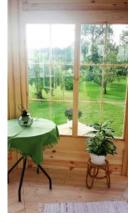

The walls are 45mm and if included the floor is 28mm tongue and grove. The windows measure 1290mm x 1420 mm. The overall height is 3389mm and the sidewall height is 2050mm.

The roof is covered in bitumen shingles in a choice of colours. Roof thickness and finishing is 18mm.