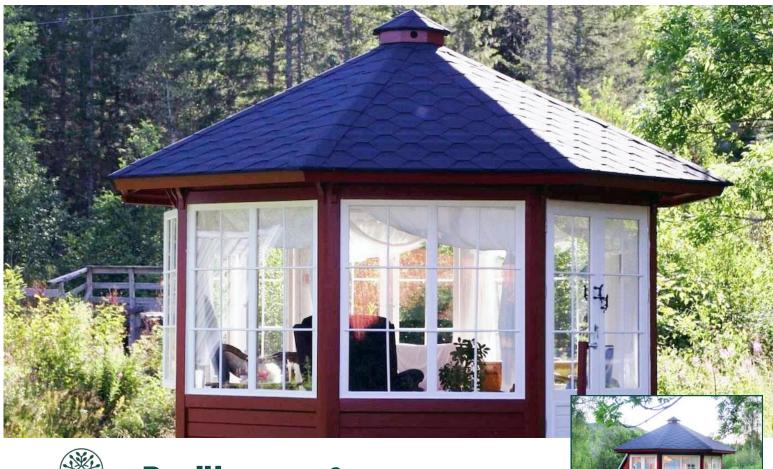

## Pavilion 10m<sup>2</sup> with 45mm walls

This stylish 10 sq m even walled Pavilion is designed for 8-15 people.

It has 7 double Glazed windows (3 of which open) and French style double glazed door (1290 x 1810 mm ) with a wooden handle and lock.

The walls are 45mm and if included the floor is 28mm tongue and grove. The windows measure 1290mm x 1420 mm. The overall height is 3389mm and the sidewall height is 2050mm.

The roof is covered in bitumen shingles in a choice of colours. Roof thickness and finishing is 18mm.