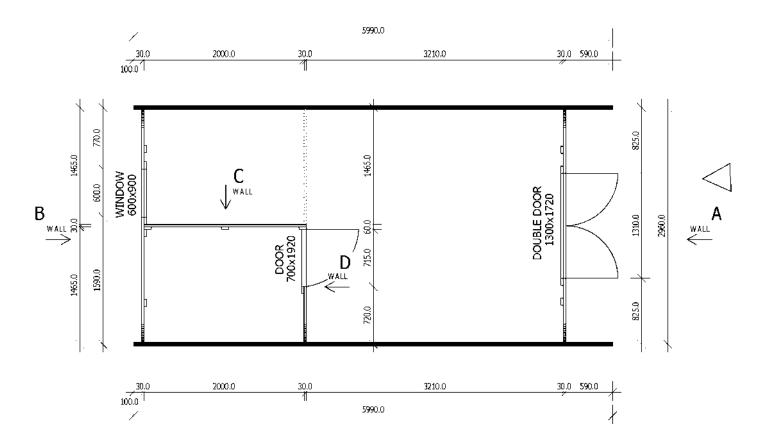

## Camping Pod 3m x 5.9m with 28mm walls

- Standard pod includes roof covered with bitumen shingles
  (in choice of colours)
- ☑ 28mm Nordic Spruce floorboards
- 1 double glazed opening window on the back wall
- Image: French Style glazed door with standard handle and lock
- ☑ Small inside room with door for bathroom
- $\square$  Inside wall and door included.
- ☑ 2 rooms
- ☑ Suitable for 2-4 people

## **Specifications**

Camping Pod 3m x 5.9m (with 28mm walls)

| Description           | Measurements            |
|-----------------------|-------------------------|
| External Measures (m) | 3 × 5.9                 |
| Internal Area (m²)    | 15.0                    |
| Height (m)            | 2.6                     |
| Floor Thickness (mm)  | 20                      |
| Roof finishing        | Bitumen Shingles        |
| Window Type           | 1 single                |
| Window Measures (mm)  | 600 x 900               |
| Door Measures (mm)    | 1280 x 1800 x 700x 1920 |
| Terrace (mm)          | 1200                    |