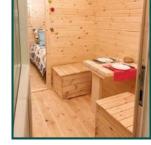

## Camping Pod 3m x 5.9m with 28mm walls

- Standard pod includes roof covered with bitumen shingles
  (in choice of colours)
- ☑ 28mm Nordic Spruce floorboards
- 1 double glazed opening window on the back wall
- Image: French Style glazed door with standard handle and lock
- ☑ Small inside room with door for bathroom
- $\square$  Inside wall and door included.
- ☑ 2 rooms
- ☑ Suitable for 2-4 people