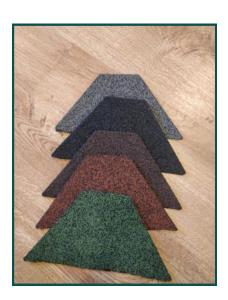

☑ Suitable for 2-4 people

Optional extras include terrace made from 28mm decking boards









## Camping Pod 3m x 5.9m with 28mm walls

3.00x6.00 (28 mm)





## **Specifications**

Camping Pod 3m x 5.9m (with 28mm walls)

| Description           | Measurements            |
|-----------------------|-------------------------|
| External Measures (m) | 3 × 5.9                 |
| Internal Area (m²)    | 15.0                    |
| Height (m)            | 2.6                     |
| Floor Thickness (mm)  | 20                      |
| Roof finishing        | Bitumen Shingles        |
| Window Type           | 1 single                |
| Window Measures (mm)  | 600 x 900               |
| Door Measures (mm)    | 1280 x 1800 x 700x 1920 |
| Terrace (mm)          | 1200                    |



Bitumen Roof Tile Sample Colours