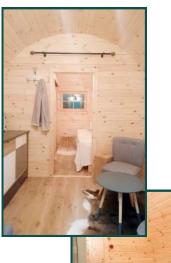

## Camping Pod 3m x 5.9m with 28mm walls

- Standard pod includes roof covered with bitumen shingles
  (in choice of colours)
- ☑ 28mm Nordic Spruce floorboards
- 1 double glazed opening window on the back wall
- Image: French Style glazed door with standard handle and lock
- ☑ Small inside room with door for bathroom
- $\square$  Inside wall and door included.
- ☑ 2 rooms
- ☑ Suitable for 2-4 people