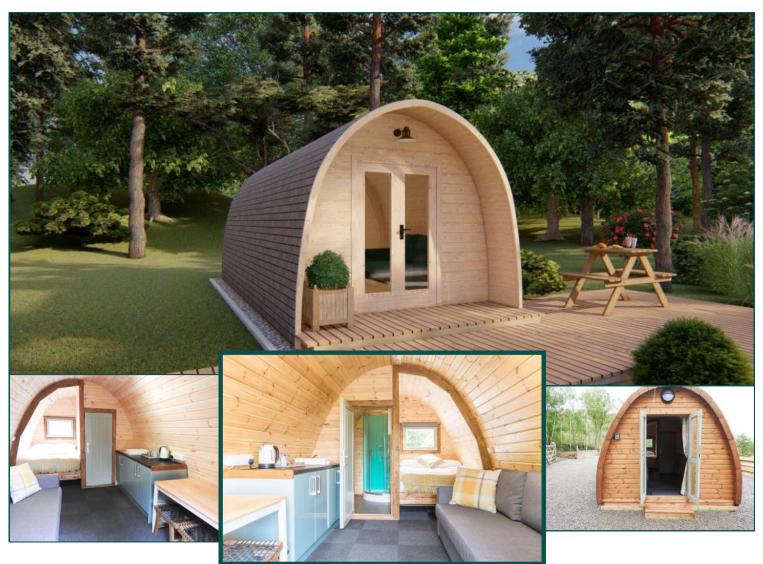

## Camping Pod 3m x 5.9m with 28mm walls

- Standard pod includes roof covered with bitumen shingles
  (in choice of colours)
- ☑ 28mm Nordic Spruce floorboards
- 1 double glazed opening window on the back wall
- Image: French Style glazed door with standard handle and lock
- ☑ Small inside room with door for bathroom
- $\square$  Inside wall and door included.
- ☑ 2 rooms
- ☑ Suitable for 2-4 people

Optional extras include terrace made from 28mm decking boards

## Camping Pod 3m x 5.9m with 28mm walls

3.00x6.00 (28 mm)

## **Specifications**

Camping Pod 3m x 5.9m (with 28mm walls)

| Description           | Measurements            |
|-----------------------|-------------------------|
| External Measures (m) | 3 × 5.9                 |
| Internal Area (m²)    | 15.0                    |
| Height (m)            | 2.6                     |
| Floor Thickness (mm)  | 20                      |
| Roof finishing        | Bitumen Shingles        |
| Window Type           | 1 single                |
| Window Measures (mm)  | 600 x 900               |
| Door Measures (mm)    | 1280 x 1800 x 700x 1920 |
| Terrace (mm)          | 1200                    |