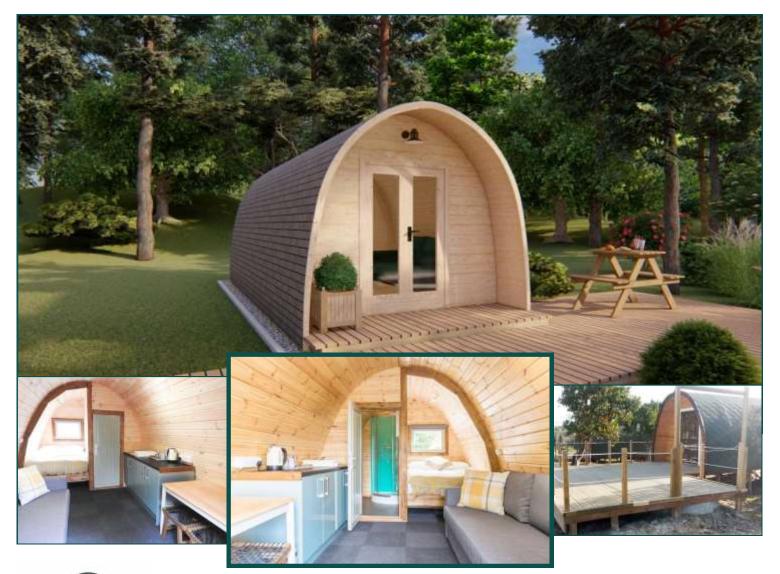

## Camping Pod 3m x 5.9m with 44mm walls

- ✓ Standard pod includes roof covered with bitumen shingles
  (in choice of colours)
- $\ \ \, \square$  1 double glazed opening window on the back wall
- ☑ French Style glazed door with standard handle and lock
- ☑ Small inside room with door for bathroom
- ☑ Inside wall and door included.
- ☑ 2 rooms
- ☑ Suitable for 2-4 people
- ☑ Optional extras include terrace made from 28mm decking boards

## Camping Pod 3m x 5.9m with 44mm walls