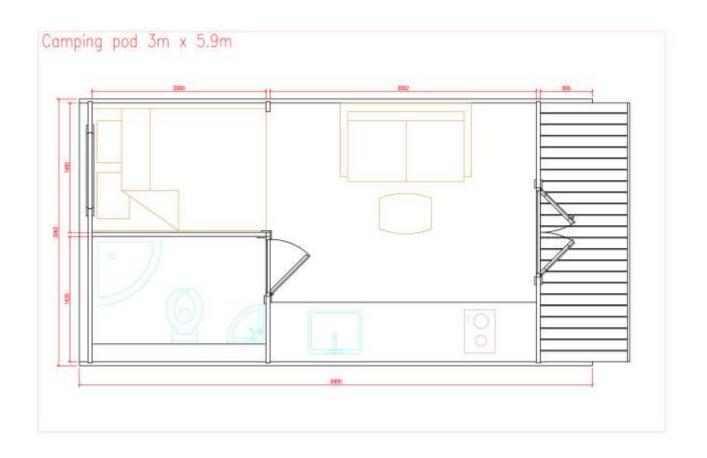

## **Specifications**

Camping Pod 3m x 5.9m (with 44mm walls)

| Description           | Measurements (m)  |
|-----------------------|-------------------|
| External Measures (m) | 3 × 5.9           |
| Internal Area (m²)    | 15.03             |
| Height (m)            | 2.7               |
| Floor Thickness (mm)  | 28mm              |
| Roof finishing        | Bitumen Shingles  |
| Window Type           | 1 single          |
| Window Measures (mm)  | 700 × 900         |
| Door Measures (mm)    | 1030 × 1900       |
| Terrace (mm)          | Can be customised |