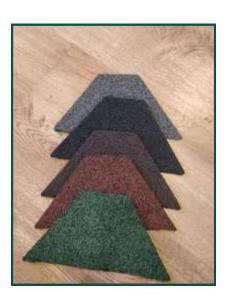

inside room with door for bathroom
- ☑ Inside wall and door included.
- ☑ 2 rooms
- ☑ Suitable for 2-4 people
- ☑ Optional extras include terrace made from 28mm decking boards







## Camping Pod 3m x 5.9m with 44mm walls





## **Specifications**

Camping Pod 3m x 5.9m (with 44mm walls)

| Description           | Measurements (m)  |
|-----------------------|-------------------|
| External Measures (m) | 3 × 5.9           |
| Internal Area (m²)    | 15.03             |
| Height (m)            | 2.7               |
| Floor Thickness (mm)  | 28mm              |
| Roof finishing        | Bitumen Shingles  |
| Window Type           | 1 single          |
| Window Measures (mm)  | 700 × 900         |
| Door Measures (mm)    | 1030 × 1900       |
| Terrace (mm)          | Can be customised |



Bitumen Roof Tile Sample Colours