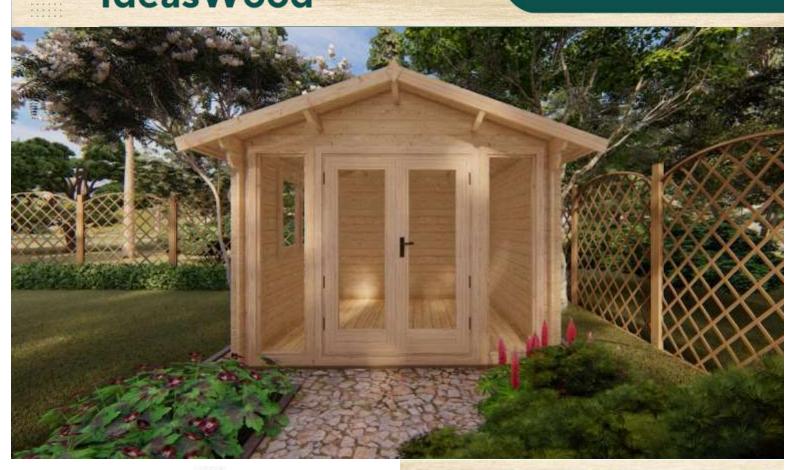

## Emma 3m x 3m Cabin with 28mm walls

This Emma  $3m \times 3m$  Solid Timber Cabin has 28mm walls. It features a quadruple glass door to the front and one window giving an abundance of natural light. This cabin has a gable roof with a 0.4m overhang.

## $Emma\ 3m\ x\ 3m\ {\hbox{\it Cabin with}}\ 28mm\ {\hbox{\it walls}}$