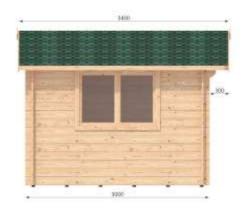

## $Emma\ 3m\ x\ 3m\ {\hbox{\it Cabin with}}\ 28mm\ {\hbox{\it walls}}$

## Economy PLUS have 19mm floorboards. Economy have NO floorboards

| 28mm walls                           |
|--------------------------------------|
| 2.8 x 2.8                            |
| 7.5                                  |
| 12                                   |
| 19.5                                 |
| 2.43                                 |
| 1.96                                 |
| 19.5                                 |
| 21.45                                |
| Quadruple full glass                 |
| 1.85×2.4 (door) and 2 units of Glass |
| Covered with steel                   |
| 1 double                             |
| 0.92 × 1.3                           |
| Economy                              |
| Single Glazed                        |
| Gable                                |
| 0.4                                  |
| Yes                                  |
|                                      |