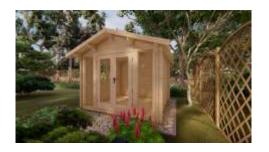

## Emma 3m x 3m Cabin with 28mm walls

This Emma  $3m \times 3m$  Solid Timber Cabin has 28mm walls. It features a quadruple glass door to the front and one window giving an abundance of natural light. This cabin has a gable roof with a 0.4m overhang.