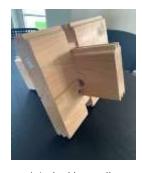

------------------|
| 2.8 x 2.8                            |
| 7.5                                  |
| 12                                   |
| 19.5                                 |
| 2.43                                 |
| 1.96                                 |
| 19.5                                 |
| 21.45                                |
| Quadruple full glass                 |
| 1.85×2.4 (door) and 2 units of Glass |
| Covered with steel                   |
| 1 double                             |
| 0.92 × 1.3                           |
| Economy                              |
| Single Glazed                        |
| Gable                                |
| 0.4                                  |
| Yes                                  |
|                                      |



Interlocking walls



Tilt & turn window