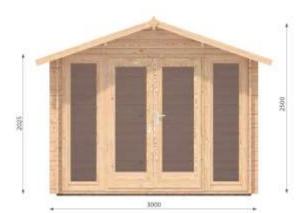

## Emma 3m x 3m Cabin with 28mm walls

This Emma  $3m \times 3m$  Solid Timber Cabin has 28mm walls. It features a quadruple glass door to the front and one window giving an abundance of natural light. This cabin has a gable roof with a 0.4m overhang.

## Economy PLUS have 19mm floorboards. Economy have NO floorboards

| 28mm walls                           |
|--------------------------------------|
| 2.8 x 2.8                            |
| 7.5                                  |
| 12                                   |
| 19.5                                 |
| 2.43                                 |
| 1.96                                 |
| 19.5                                 |
| 21.45                                |
| Quadruple full glass                 |
| 1.85×2.4 (door) and 2 units of Glass |
| Covered with steel                   |
| 1 double                             |
| 0.92 × 1.3                           |
| Economy                              |
| Single Glazed                        |
| Gable                                |
| 0.4                                  |
| Yes                                  |
|                                      |