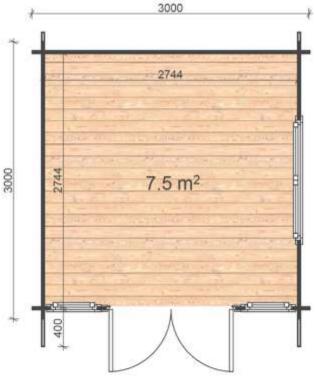

## Economy PLUS have 19mm floorboards. Economy have NO floorboards

| 28mm walls                           |
|--------------------------------------|
| 2.8 x 2.8                            |
| 7.5                                  |
| 12                                   |
| 19.5                                 |
| 2.43                                 |
| 1.96                                 |
| 19.5                                 |
| 21.45                                |
| Quadruple full glass                 |
| 1.85×2.4 (door) and 2 units of Glass |
| Covered with steel                   |
| 1 double                             |
| 0.92 × 1.3                           |
| Economy                              |
| Single Glazed                        |
| Gable                                |
| 0.4                                  |
| Yes                                  |
|                                      |