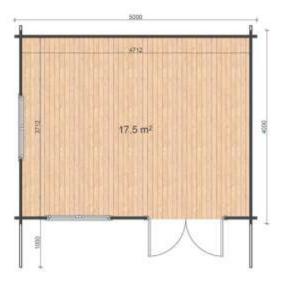

| Description                        | Measurements (m) 44mm walls |
|------------------------------------|-----------------------------|
| Base Footprint                     | 4.8 × 3.8                   |
| Internal House Area M <sup>2</sup> | 17.5                        |
| Roof Area m2                       | 27.4                        |
| Underlayer                         | 30                          |
| Door Type                          | 1 Double half glass         |
| Threshold                          | Covered with steel          |
| Window Type                        | 2 double                    |
| Window Measures                    | 0.92 × 1.3                  |
| Window / Door Quality              | Premium                     |
| Glazing                            | Double glazed               |
| Roof Type                          | Gable                       |
| Possible to Flip plan              | Yes                         |