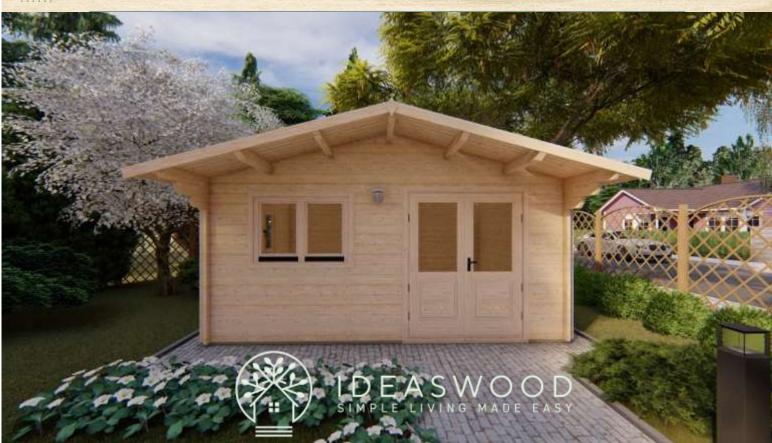

## Linus 5m x 4m Cabin with 44mm or 68mm walls

This Linus 5m x 4m Solid Timber Cabin has 44mm or 68mm walls.

It features double glass doors at the front and 2 windows providing an abundance of natural light. This cabin has a gable roof with a 1 metre front overhang.

The Linus 5m x 4m cabin comes in 5 models. The model differences relate to the height of the building and whether or not Tongue & Groove (T&G) 19mm flooring is included.

Being less than 20 sqm, this cabin can be built without council permission in some areas, but please check your local council regulations before purchasing a kit to ensure compliance.

It can be erected in less than a day on a prepared level base to your site and preference.

Kits come complete in waterproof breathable film. All interlocking solid timber wall boards, windows, doors and ceiling boards. Detailed plans and a clear parts list as well as all nails, screw etc to complete the building structure are included.