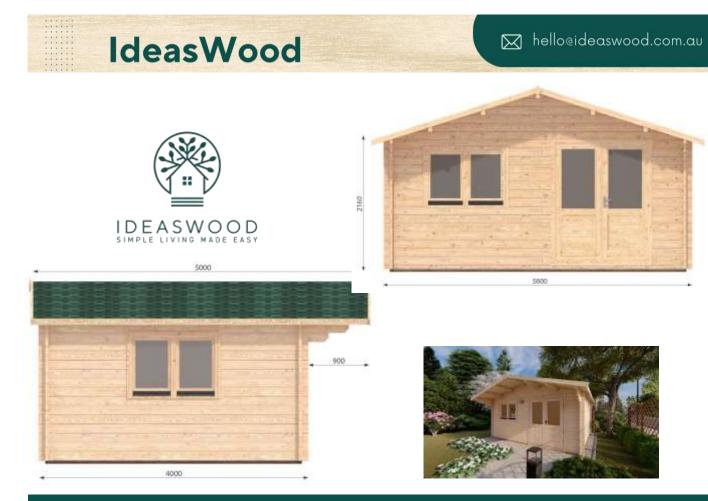

## Linus 5m x 4m Cabin with 44mm or 68mm walls

**Linus 5 x 4 Premium** in 44mm walls: Total height is 2.565m, wall height is 2.093m and external wall area is 36m<sup>2</sup> Doors 1.98x1.6.

Floorboards are 19mm. **Economy PLUS** and **Economy** in 44mm walls are 2.43 high with wall height of 1.958. External wall area is 33.7m<sup>2</sup>. Door measures 1.85m x 1.6m. Floorboards in the **Economy PLUS 44mm** wall model are 19mm Nordic Spruce.

**Linus 5m x 4m in 68mm walls** are Total height is 2.77m. Wall height is 2.16m. External Wall area is 41.8m<sup>2</sup>. The Door measures 1.98x1.6. Floorboards in the **Premium 68mm walls** model are 28mm Nordic Spruce.

| Description                        | Measurements (m) 44mm walls |
|------------------------------------|-----------------------------|
| Base Footprint                     | 4.8 × 3.8                   |
| Internal House Area M <sup>2</sup> | 17.5                        |
| Roof Area m2                       | 27.4                        |
| Underlayer                         | 30                          |
| Door Type                          | 1 Double half glass         |
| Threshold                          | Covered with steel          |
| Window Type                        | 2 double                    |
| Window Measures                    | 0.92 × 1.3                  |
| Window / Door Quality              | Premium                     |
| Glazing                            | Double glazed               |
| Roof Type                          | Gable                       |
| Possible to Flip plan              | Yes                         |