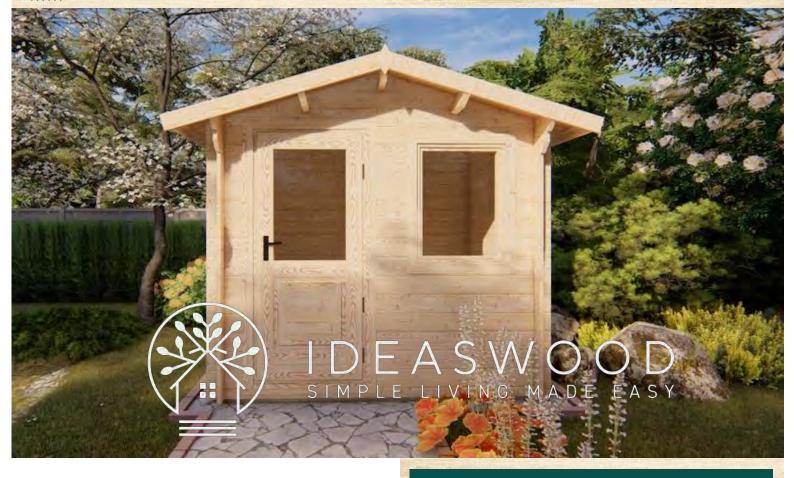

### Mantova 2.5m x 2m Cabin with 28mm walls

This Mantova 2.5m x 2m Solid Timber Cabin has 28mm walls. It features a single half glass door and one windows providing natural night for a cabin of this size. This cabin has a gable roof with a 0.3m overhang.

#### Mantova 2.5m x 2m Cabin with 28mm walls.