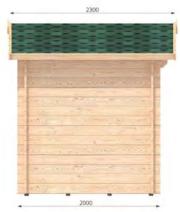

### Mantova 2.5m x 2m Cabin with 28mm walls

This Mantova 2.5m x 2m Solid Timber Cabin has 28mm walls. It features a single half glass door and one windows providing natural night for a cabin of this size. This cabin has a gable roof with a 0.3m overhang.

The Mantova 2.5m x 2m cabin comes in 2 models. The model differences relates to whether or not Tongue & Groove (T&G) 19mm flooring is included. For additional information please see specifications table on flip side of this brochure.

#### Economy PLUS have 19mm floorboards. Economy have NO floorboards.

| the second se |                        |
|-----------------------------------------------------------------------------------------------------------------|------------------------|
| Description                                                                                                     | Measurements in m      |
| Base Footprint                                                                                                  | 2.3 X 1.8              |
| Internal House Area M <sup>2</sup>                                                                              | 3.9                    |
| Roof Area m2                                                                                                    | 10.5                   |
| Underlayer                                                                                                      | 7                      |
| Total Height                                                                                                    | 2.3                    |
| Wall Height                                                                                                     | 1.96                   |
| External Wall area                                                                                              | 16.5                   |
| Ext wall area for painting & insu-<br>lation                                                                    | 18.15                  |
| Door Type                                                                                                       | 1 Single half glass    |
| Door Measures                                                                                                   | 1.85 x 0.85            |
| Threshold                                                                                                       | Covered with steel     |
| Window Type                                                                                                     | 1 single.              |
| Window Measures                                                                                                 | 0.92 × 0.7             |
| Window / Door Quality                                                                                           | Economy                |
|                                                                                                                 |                        |
| Glazing                                                                                                         | Single Glazed          |
| Glazing<br>Roof Type                                                                                            | Single Glazed<br>Gable |
|                                                                                                                 |                        |
| Roof Type                                                                                                       | Gable                  |