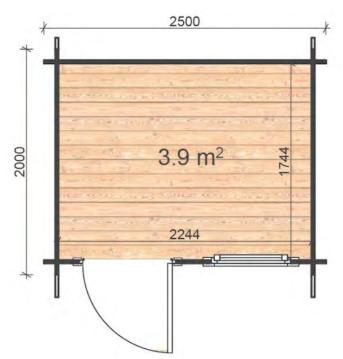

#### Economy PLUS have 19mm floorboards. Economy have NO floorboards.

| the second se |                        |
|-----------------------------------------------------------------------------------------------------------------|------------------------|
| Description                                                                                                     | Measurements in m      |
| Base Footprint                                                                                                  | 2.3 X 1.8              |
| Internal House Area M <sup>2</sup>                                                                              | 3.9                    |
| Roof Area m2                                                                                                    | 10.5                   |
| Underlayer                                                                                                      | 7                      |
| Total Height                                                                                                    | 2.3                    |
| Wall Height                                                                                                     | 1.96                   |
| External Wall area                                                                                              | 16.5                   |
| Ext wall area for painting & insu-<br>lation                                                                    | 18.15                  |
| Door Type                                                                                                       | 1 Single half glass    |
| Door Measures                                                                                                   | 1.85 x 0.85            |
| Threshold                                                                                                       | Covered with steel     |
| Window Type                                                                                                     | 1 single.              |
| Window Measures                                                                                                 | 0.92 × 0.7             |
| Window / Door Quality                                                                                           | Economy                |
|                                                                                                                 |                        |
| Glazing                                                                                                         | Single Glazed          |
| Glazing<br>Roof Type                                                                                            | Single Glazed<br>Gable |
|                                                                                                                 |                        |
| Roof Type                                                                                                       | Gable                  |