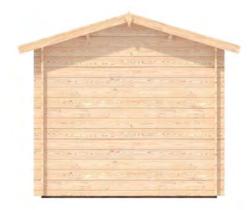

### Mantova 2.5m x 2m Cabin with 28mm walls

This Mantova 2.5m x 2m Solid Timber Cabin has 28mm walls. It features a single half glass door and one windows providing natural night for a cabin of this size. This cabin has a gable roof with a 0.3m overhang.

#### Mantova 2.5m x 2m Cabin with 28mm walls.