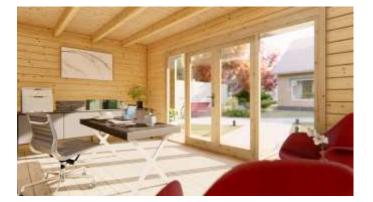

## Nuuk 5m x 3.88m

This classy, light and airy Garden house style Garden House measures 5m x 3.84m.

The Nuuk has 44mm walls and a double French Door with side glass panels protected by a 800mm roof overhang on the flat roof. There is an additional full length Premium Tilt & Turn window to the side. All glass is double glazed proving energy efficiency and sound insulation, making it ideal for a Premium Home Office, Games room or ound Studio or your own special retreat!