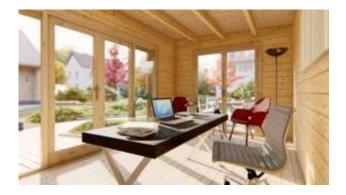

## Nuuk 5m x 3.88m

This classy, light and airy Garden house style Garden House measures 5m x 3.84m.

The Nuuk has 44mm walls and a double French Door with side glass panels protected by a 800mm roof overhang on the flat roof. There is an additional full length Premium Tilt & Turn window to the side. All glass is double glazed proving energy efficiency and sound insulation, making it ideal for a Premium Home Office, Games room or ound Studio or your own special retreat!