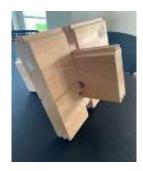

|
| Wall area for painting & insulation | 38.5                   |
| Underlayer                          | 57                     |
| Door Type                           | 1 quadruple full glass |
| Door Measures                       | 1.98 × 3               |
| Threshold                           | Covered with steel     |
| Window Type                         | 1 double               |
| Window Measures                     | 1.98 × 1.5             |
| Window / Door Quality               | Premium                |
| Glazing                             | Double glazed          |
| Roof Type                           | Flat (2 degree)        |
| Overhang                            | 0.8                    |
| Possible to Flip Plan               | Yes                    |



Interlocking walls



Tilt & turn window