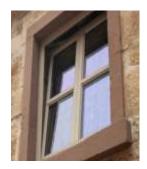

all area for painting & insulation | 38.5                   |
| Underlayer                          | 57                     |
| Door Type                           | 1 quadruple full glass |
| Door Measures                       | 1.98 × 3               |
| Threshold                           | Covered with steel     |
| Window Type                         | 1 double               |
| Window Measures                     | 1.98 × 1.5             |
| Window / Door Quality               | Premium                |
| Glazing                             | Double glazed          |
| Roof Type                           | Flat (2 degree)        |
| Overhang                            | 0.8                    |
| Possible to Flip Plan               | Yes                    |



Interlocking walls



Tilt & turn window