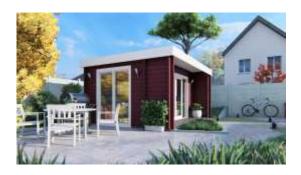

## Nuuk 5m x 3.88m

This classy, light and airy Garden house style Garden House measures 5m x 3.84m.

The Nuuk has 44mm walls and a double French Door with side glass panels protected by a 800mm roof overhang on the flat roof. There is an additional full length Premium Tilt & Turn window to the side. All glass is double glazed proving energy efficiency and sound insulation, making it ideal for a Premium Home Office, Games room or ound Studio or your own special retreat!