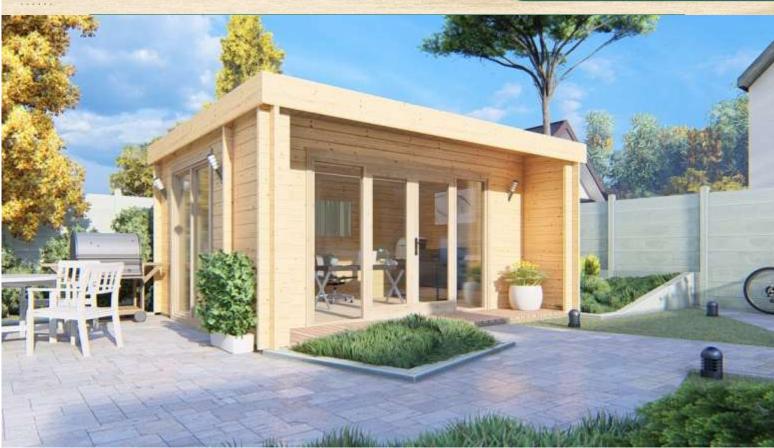

## Nuuk 5m x 3.88m

This classy, light and airy Garden house style Garden House measures 5m x 3.84m.

The Nuuk has 44mm walls and a double French Door with side glass panels protected by a 800mm roof overhang on the flat roof. There is an additional full length Premium Tilt & Turn window to the side. All glass is double glazed proving energy efficiency and sound insulation, making it ideal for a Premium Home Office, Games room or ound Studio or your own special retreat!

Being only 12.8m2, this Garden House can be built without council permission in some areas, but please check your local council regulations before purchasing a kit to ensure compliance.

It can be erected in less than a day on a prepared level base. 19mm Solid Wood Floorboards are included in the kit.