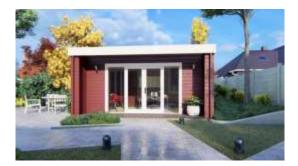

## Nuuk 5m x 3.88m

This classy, light and airy Garden house style Garden House measures 5m x 3.84m.

The Nuuk has 44mm walls and a double French Door with side glass panels protected by a 800mm roof overhang on the flat roof. There is an additional full length Premium Tilt & Turn window to the side. All glass is double glazed proving energy efficiency and sound insulation, making it ideal for a Premium Home Office, Games room or ound Studio or your own special retreat!