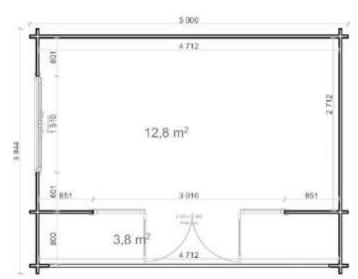

### Specifications Nuuk 5m x 3.88 with 44mm walls

| Description                         | Measurements (m)       |
|-------------------------------------|------------------------|
| Total Height                        | 2.295                  |
| Wall Height                         | 2.43                   |
| Base Footprint                      | 4.8 x 3.66             |
| External Wall Area                  | 35                     |
| Internal House Area                 | 12.8                   |
| Roof Area                           | 20                     |
| Wall area for painting & insulation | 38.5                   |
| Underlayer                          | 57                     |
| Door Type                           | 1 quadruple full glass |
| Door Measures                       | 1.98 × 3               |
| Threshold                           | Covered with steel     |
| Window Type                         | 1 double               |
| Window Measures                     | 1.98 × 1.5             |
| Window / Door Quality               | Premium                |
| Glazing                             | Double glazed          |
| Roof Type                           | Flat (2 degree)        |
| Overhang                            | 0.8                    |
| Possible to Flip Plan               | Yes                    |