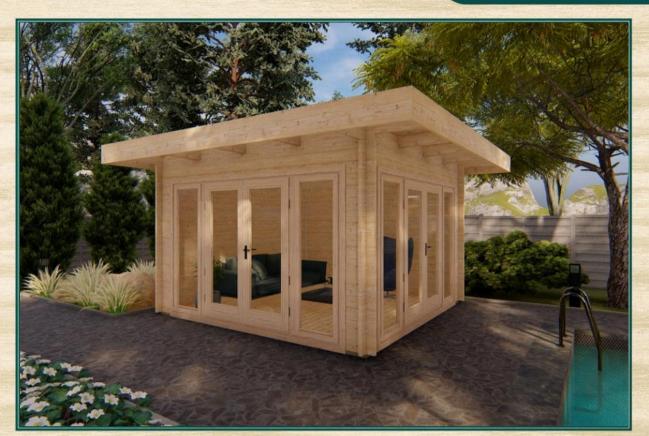

## Sydney Garden House / Home Office

The Sydney 3.8m x 3.8m solid timber Garden House / Home office / multipurpose room has 44mm walls.

It has a modern flat roof and double French doors with fixed panels on two walls. All glass is double glazed proving energy efficiency and sound insulation, making it ideal for a Premium Home Office, Sound Studio or your own special retreat!

Being only 12.3m<sup>2</sup>, the Sydney can be built without council permission in some areas, but please check your local council regulations before purchasing a kit to ensure compliance.

It can be erected in less than a day on a prepared level base. 19mm Solid Wood Floorboards are included in the kit.