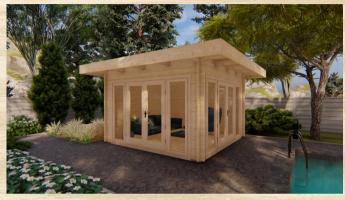

## Sydney Garden House / Home Office

The Sydney 3.8m x 3.8m solid timber Garden House / Home office / multipurpose room has 44mm walls.

It has a modern flat roof and double French doors with fixed panels on two walls. All glass is double glazed proving energy efficiency and sound insulation, making it ideal for a Premium Home Office, Sound Studio or your own special retreat!

Being only 12.3m<sup>2</sup>, the Sydney can be built without council permission in some areas, but please check your local council regulations before purchasing a kit to ensure compliance.

It can be erected in less than a day on a prepared level base. 19mm Solid Wood Floorboards are included in the kit.