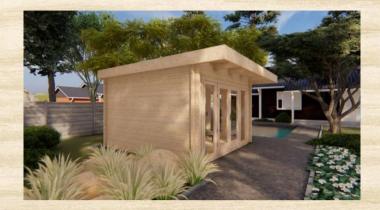

## Sydney Garden House / Home Office

The Sydney 3.8m x 3.8m solid timber Garden House / Home office / multipurpose room has 44mm walls.

It has a modern flat roof and double French doors with fixed panels on two walls. All glass is double glazed proving energy efficiency and sound insulation, making it ideal for a Premium Home Office, Sound Studio or your own special retreat!

Being only 12.3m<sup>2</sup>, the Sydney can be built without council permission in some areas, but please check your local council regulations before purchasing a kit to ensure compliance.

It can be erected in less than a day on a prepared level base. 19mm Solid Wood Floorboards are included in the kit.