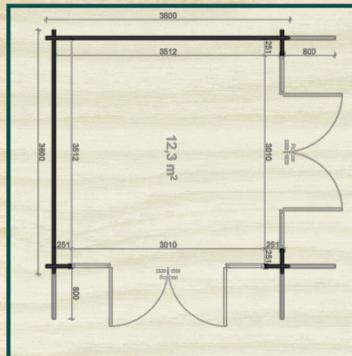

Being only 12.3m<sup>2</sup>, the Sydney can be built without council permission in some areas, but please check your local council regulations before purchasing a kit to ensure compliance.

It can be erected in less than a day on a prepared level base. 19mm Solid Wood Floorboards are included in the kit.

## **IdeasWood**

| Description                             | Measurements (m)       |
|-----------------------------------------|------------------------|
| Total Height                            | 2.43                   |
| Wall Height                             | 2.36                   |
| Base Footprint                          | 3.6 x3.6               |
| Internal House Area M2                  | 12.3                   |
| Roof Area m2                            | 20.3                   |
| Underlayer                              | 23                     |
| External Area for painting & insulation | 28.6                   |
| Door Type                               | 2 quadruple full glass |
| Threshold                               | Covered with steel     |
| Window Type                             | 1 double               |
| Window / Door Quality                   | Premium                |
| Glazing                                 | Double glazed          |
| Floor boards                            | 19 mm                  |
| Roof Type                               | Flat                   |
| Roof Overhang                           | 0.8                    |
| Possible to flip plan?                  | yes                    |