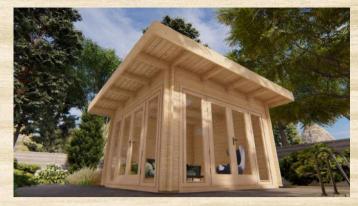

## Sydney Garden House / Home Office

The Sydney 3.8m x 3.8m solid timber Garden House / Home office / multipurpose room has 44mm walls.

It has a modern flat roof and double French doors with fixed panels on two walls. All glass is double glazed proving energy efficiency and sound insulation, making it ideal for a Premium Home Office, Sound Studio or your own special retreat!

Being only 12.3m<sup>2</sup>, the Sydney can be built without council permission in some areas, but please check your local council regulations before purchasing a kit to ensure compliance.

It can be erected in less than a day on a prepared level base. 19mm Solid Wood Floorboards are included in the kit.